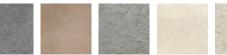

#### CAST-FIT® WATERTABLE/SILL COLORS

French Grav Intaglio

Parchment Vellum

Intaglio Cast-Fit Watertable Sill // Intaglio Pro-Fit Modera Ledgestone

ELECTRICAL BOX: SINGLE RECEPTACLE Gray, Nightfall™, Sable, Taupe (shown) 6" x 8" x 1 ¾"