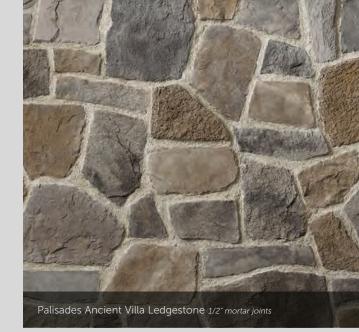

e as current photography and printing techniques allow. We suggest you look at product samples before you select colors.

#### DEL MARE LEDGESTONE<sup>®</sup>

HEIGHT LENGTH THICKNESS CORNER RETURNS 1\* - 9 ¼\* 4 ½\* - 16\* ¼\* - 1 ¾\* 4\* - 12\*

# CELEBRATING

#### THE SPACES IN BETWEEN.

While our gorgeous Cultured Stone veneers tend to be the center of attention, it's often the grouting styles in between that can really make a difference. Creating the right mortar joint for a project is a matter of choosing not only the perfect color, but also the right width—a choice that naturally affects the total square footage. And while a standard mortar joint is typically 1/2" in width, some stone textures allow for a dry stacked, tight-fitted joint to achieve a clean, tailored appearance.













#### ANCIENT VILLA LEDGESTONE

THICKNESS CORNER RETURNS 1 ¼" – 1 ¾" 4" – 12"

#### A PAST REMEMBERED.

# A FUTURE IMAGINED.

Historically, artisan stonework has been used to dramatically define indoor settings—from prominent stacked-stone hearths to meticulously crafted mosaic floors. With Cultured Stone veneers, an exciting new era comes to life inside the home with cleverly designed interior creations that transform simple backsplashes, accent walls, columns and fireplaces into stunning works of timeless art.



Vellum Pro-Fit Modera



Carbon Pro-Fit Modera





1.82

#### COBBLEFIELD®

HEIGHT LENGTH THICKNESS CORNER RETU 2° – 8° 4° – 20° 1° – 2%° 3° – 12°











### LIMESTONE

HEIGHT 1 ¼" – 6"

LENGTH 4" – 16 ¾

THI 1 ½ ESS CORN 5%" 4" – 11

CORNER RETURNS 4" – 11"



# FAL