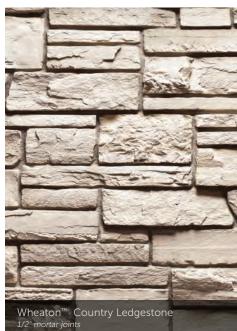

#### COUNTRY LEDGESTONE

tight-fitted mortar joints

----A A Bett Echo Ridge<sup>®</sup> Country Ledgestone tight-fitted mortar joints

Gunnison<sup>™</sup> Country Ledgestone

16 The product colors you see are as accurate as current photography and printing techniques allow. We suggest you look at product samples before you select colors.