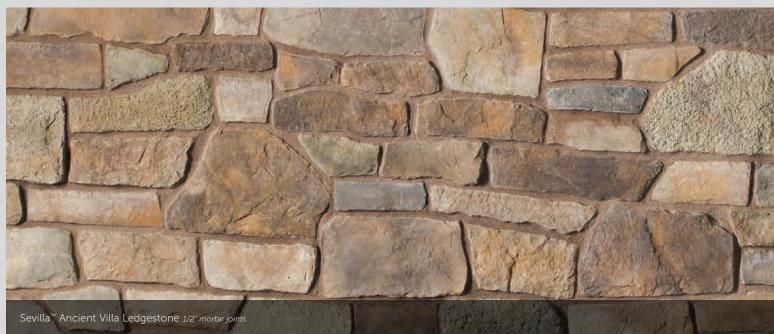

as current photography and printing techniques allow. We suggest you look at product samples before you select colors.

#### DEL MARE LEDGESTONE<sup>®</sup>

HEIGHT LENGTH THICKNESS CORNER RETURNS 1\* - 9 ¼\* 4 ½\* - 16\* ¼\* - 1 ¾\* 4\* - 12\*

# CELEBRATING

#### THE SPACES IN BETWEEN.

While our gorgeous Cultured Stone veneers tend to be the center of attention, it's often the grouting styles in between that can really make a difference. Creating the right mortar joint for a project is a matter of choosing not only the perfect color, but also the right width—a choice that naturally affects the total square footage. And while a standard mortar joint is typically 1/2" in width, some stone textures allow for a dry stacked, tight-fitted joint to achieve a clean, tailored appearance.













#### ANCIENT VILLA LEDGESTONE

THICKNESS CORNER RETURNS 1 ¼" – 1 ¾" 4" – 12"

#### A PAST REMEMBERED.

# A FUTURE IMAGINED.

Historically, artisan stonework has been used to dramatically define indoor settings—from prominent stacked-stone hearths to meticulously crafted mosaic floors. With Cultured Stone veneers, an exciting new era comes to life inside the home with cleverly designed interior creations that transform simple backsplashes, accent walls, columns and fireplaces into stunning works of timeless art.



Vellum Pro-Fit Modera



Carbon Pro-Fit Modera





1.82

#### COBBLEFIELD®

HEIGHT LENGTH THICKNESS CORNER RETU 2° – 8° 4° – 20° 1° – 2%° 3° – 12°











### LIMESTONE

HEIGHT 1 ¼" – 6"

LENGTH 4" – 16 ¾

THI 1 ½ ESS CORN 5%" 4" – 11

CORNER RETURNS 4" – 11"



# FALL