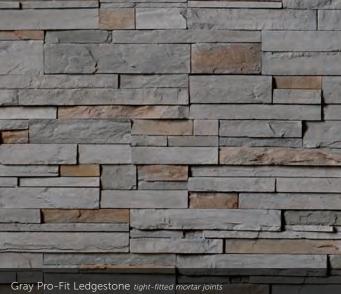

#### PRO-FIT<sup>®</sup> MODERA<sup>™</sup> LEDGESTONE

HEIGHT LE

THICK 0" 3/4", 1 <sup>1</sup> CORNER RETURNS 4", 8", 12"

PRO-FIT® LEDGESTONE