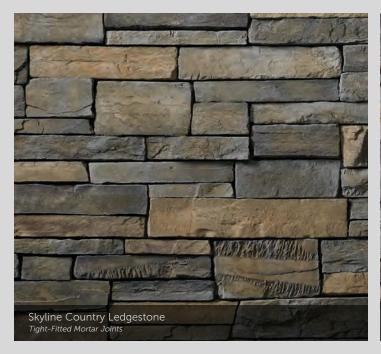

#### COUNTRY LEDGESTONE

tight-fitted mortar joints

----A A Bett Echo Ridge<sup>®</sup> Country Ledgestone tight-fitted mortar joints

Gunnison<sup>™</sup> Country Ledgestone

16 The product colors you see are as accurate as current photography and printing techniques allow. We suggest you look at product samples before you select colors.