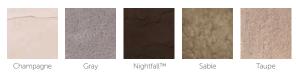

## PERFECTION IS IN THE DETAILS.

evolving collection of unique trim and accessories, adds even more beauty and functionality to the home

ELECTRICAL BOX:

LARGE LIGHT FIXTURE

Gray (shown), Nightfall<sup>1</sup> Sable, Taupe

9 ½" x 15" x 1 ¾"

ELECTRICAL BOX: STANDARD LIGHT FIXTURE Gray, Nightfall™, Sable (shown), Taupe 8" x 10" x 1 ¾"

KEYSTONE Champagne, Gray, Nightfall™, Sable, Taupe (shown) 5 ½" x 8" x 10" x 1 7/8"

TRIM STONE Champagne, Gray (shown), Nightfall™, Sable, Taupe 6" x 8" x 1 7/8"

FLAGSTONE PIER CAP Champagne (shown), Gray, Nightfall™, Sable, Taupe 24" x 24", 32" x 32" 2 1/2" – 4 1/2" thickness at peak

FLAGSTONE SLOPED WALL CAP Champagne, Gray, Nightfall™, Sable (shown), Taupe 12" x 20", 16" x 20" 2" – 2 ¾" thickness at peak

TUSCAN LINTEL Champagne, Gray, Nightfall™, Sable (shown), Taupe 6" x 22" x 2 ⅓"