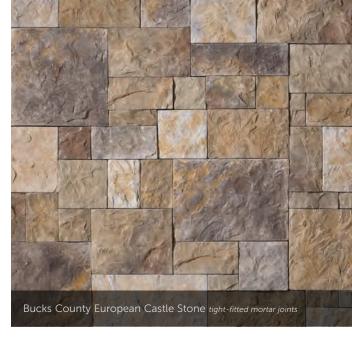

## EUROPEAN CASTLE STONE

| HEIGHT   | LENGTH   | THICKNESS       | CORNER RETURNS |
|----------|----------|-----------------|----------------|
| 2" - 12" | 4" – 16" | 1 3⁄8" – 1 5⁄8" | 4" – 12"       |
|          |          |                 |                |

#### THE SPACES IN BETWEEN.

While our gorgeous Cultured Stone veneers tend to be the center of attention, it's often the grouting styles in between that can really make a difference. Creating the right mortar joint for a project is a matter of choosing not only the perfect color, but also the right width—a choice that naturally affects the total square footage. And while a standard mortar joint is typically 1/2" in width, some stone textures allow for a dry stacked, tight-fitted joint to achieve a clean, tailored appearance.