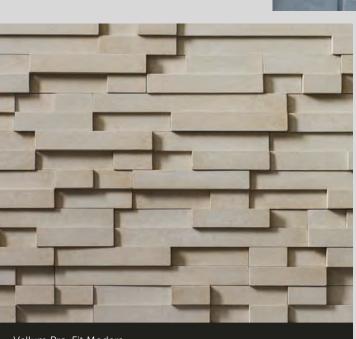

#### PRO-FIT<sup>®</sup> MODERA<sup>™</sup> LEDGESTONE

HEIGHT LE

THICK 0" 3/4", 1 <sup>1</sup> CORNER RETURNS 4", 8", 12"

PRO-FIT® LEDGESTONE

Vellum Pro-Fit Modera

Carbon Pro-Fit Modera

1.82