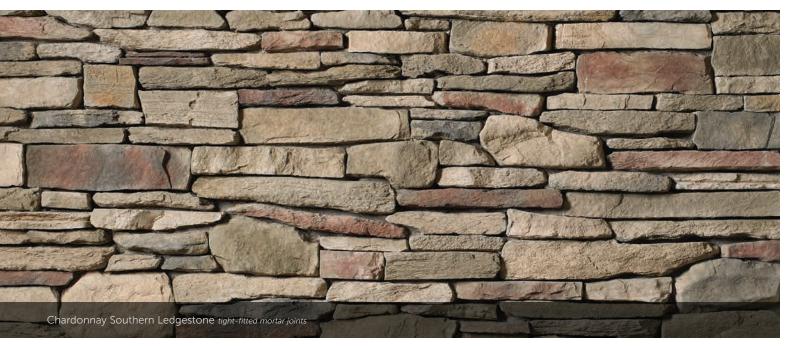

URED CAST-FIT®

|  | SIZE HEIGHT<br>12" x 24" 11%" | LENGTH TH<br>23%" 14 | HICKNESS CORNER RETU<br>/2" 3%", 11%" | RNS |
|--|-------------------------------|----------------------|---------------------------------------|-----|
|--|-------------------------------|----------------------|---------------------------------------|-----|







Aspen Country Ledgestone

tight-fitted mortar joints



#### COUNTRY LEDGESTONE

tight-fitted mortar joints









----A A Bett Echo Ridge<sup>®</sup> Country Ledgestone tight-fitted mortar joints



Gunnison<sup>™</sup> Country Ledgestone









16 The product colors you see are as accurate as current photography and printing techniques allow. We suggest you look at product samples before you select colors.















#### SOUTHERN LEDGESTONE

















## A FIRST IMPRESSION SET IN STONE.

Remember how you felt the first time you walked into your dream home? That excitement and pride never goes away when you enhance the exterior of your home with our Cultured Stone veneers. Whether pulling into your driveway or catching a parting glimpse in the rearview mirror, the character and charm of a Cultured Stone exterior makes a bold and lasting impression. Realtors call it "curb appeal." You'll call it utter perfection.

#### DRESSED FIELDSTONE

HEIGHT LENGTH THICKNESS CORNER RETURN: 2 ½" – 14" 4" – 22" 1 ¼" – 2 %" 4" – 12"





Bucks County Dressed Fieldstone 1/2" mortar joints





 Evila<sup>™</sup> Dressed Fieldstone 1/2<sup>°</sup> mortar joints





## BLEND TO MIX, MATCH AND MESMERIZE.

The menu of color choices in our Count