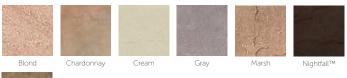

## PERFECTION IS IN THE DETAILS.

evolving collection of unique trim and accessories, adds even more beauty and functionality to the home

ELECTRICAL BOX:

LARGE LIGHT FIXTURE

Gray (shown), Nightfall<sup>1</sup> Sable, Taupe

9 ½" x 15" x 1 ¾"

ELECTRICAL BOX: STANDARD LIGHT FIXTURE Gray, Nightfall™, Sable (shown), Taupe 8" x 10" x 1 ¾"

KEYSTONE Champagne, Gray, Nightfall™, Sable, Taupe (shown) 5 ½" x 8" x 10" x 1 7/8"

TRIM STONE Champagne, Gray (shown), Nightfall™, Sable, Taupe 6" x 8" x 1 7/8"

FLAGSTONE PIER CAP Champagne (shown), Gray, Nightfall™, Sable, Taupe 24" x 24", 32" x 32" 2 1/2" – 4 1/2" thickness at peak

FLAGSTONE SLOPED WALL CAP Champagne, Gray, Nightfall™, Sable (shown), Taupe 12" x 20", 16" x 20" 2" – 2 ¾" thickness at peak

TUSCAN LINTEL Champagne, Gray, Nightfall™, Sable (shown), Taupe 6" x 22" x 2 ⅓"

#### CAPSTONES & HEARTHSTONES

FLAT TEXTURED CAPSTONES\* Champagne, Gray (shown), Nightfall™, Sable, Taupe 10" x 20", 12" x 20"

HEARTHSTONE Blond, Chardonnay (shown), Cream, Gray, Marsh, Nightfall™, Sable 19" x 20" x 1 ¾"

#### HEARTHSTONE COLORS

Sable

Dimensions listed are nominal. Please check the actual product size to ensure the right fit for your application.

Note: Flat Textured Capstones can be used for fireplace hearths. Hearthstones are not suitable for foot traffic.