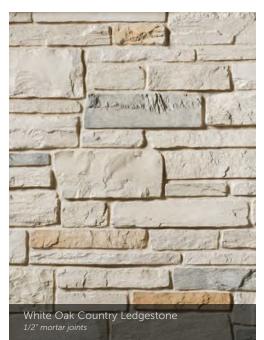

#### COUNTRY LEDGESTONE

tight-fitted mortar joints

----A A Bett Echo Ridge<sup>®</sup> Country Ledgestone tight-fitted mortar joints

Gunnison<sup>™</sup> Country Ledgestone

16 The product colors you see are as accurate as current photography and printing techniques allow. We suggest you look at product samples before you select colors.