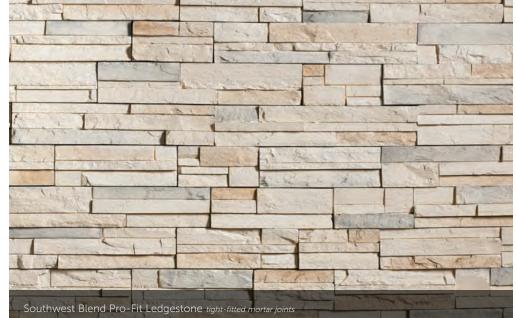

## SCULTURED STONE.

THE NAME THAT BUILT AN INDUSTRY™



### EXCELLENCE FROM TRADITION.

## LEGACY FROM INNOVATION.

has shaped us, but the future is ours to define.



#### SCULPTED ASHLAR

HEIGHT LENGTH THICKNESS CORNER RETURNS 2 ¼\* – 7 ¾\* 5 ½\* – 20 ½\* 1\* – 2\* 4\*, 7\*, 10\*

















#### PRO-FIT<sup>®</sup> MODERA<sup>™</sup> LEDGESTONE

HEIGHT LE

THICK 0" 3/4", 1 <sup>1</sup> CORNER RETURNS 4", 8", 12"







PRO-FIT® LEDGESTONE

















#### PRO-FIT<sup>®</sup> ALPINE LEDGESTONE

HEIGHT LENGTH THICKNESS CORNER RETURNS 4\* 8°, 12°, 20\* 3⁄4\* – 2 4⁄4\* 4°, 8°, 12\*















#### HEWN STONE<sup>™</sup>

| PLEASE | NOTE:       |             |               |                |
|--------|-------------|-------------|---------------|----------------|
| EACH S | IZE IS SOLD | SEPARATELY. | MULTIPLE SIZE | S ARE SHOWN.   |
| SIZE   | HEIGHT      | LENGTH      | THICKNESS     | CORNER RETURNS |
| 308    |             |             | 1 1/2"        | 3", 7"         |
| 314    |             |             | 1 1/2"        |                |
| 514    |             |             | 1 1/2"        | 3", 10"        |
| 522    |             |             | 1 1/2"        | 3", 10"        |
| 822    |             |