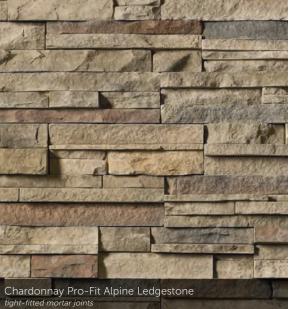

#### PRO-FIT<sup>®</sup> ALPINE LEDGESTONE

HEIGHT LENGTH THICKNESS CORNER RETURNS 4\* 8°, 12°, 20\* 3⁄4\* – 2 4⁄4\* 4°, 8°, 12\*