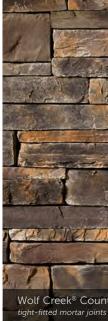

#### COUNTRY LEDGESTONE

tight-fitted mortar joints

----A A Bett Echo Ridge<sup>®</sup> Country Ledgestone tight-fitted mortar joints

Gunnison<sup>™</sup> Country Ledgestone

16 The product colors you see are as accurate as current photography and printing techniques allow. We suggest you look at product samples before you select colors.