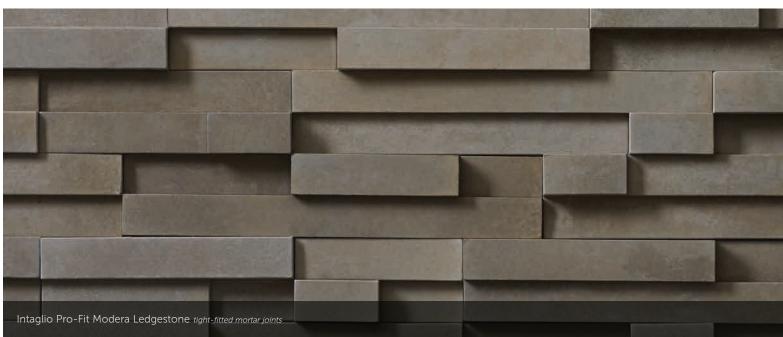

#### PRO-FIT<sup>®</sup> MODERA<sup>™</sup> LEDGESTONE

HEIGHT LE

THICK 0" 3/4", 1 <sup>1</sup> CORNER RETURNS 4", 8", 12"

PRO-FIT® LEDGESTONE

Vellum Pro-Fit Modera

Carbon Pro-Fit Modera

1.82