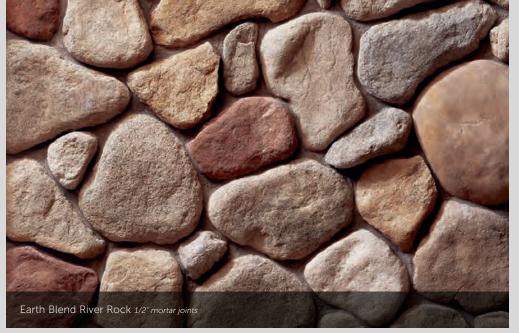

### RIVER ROCK

| HEIGHT | LENGTH | THICKNE |
|--------|--------|---------|
|        |        |         |
|        |        |         |