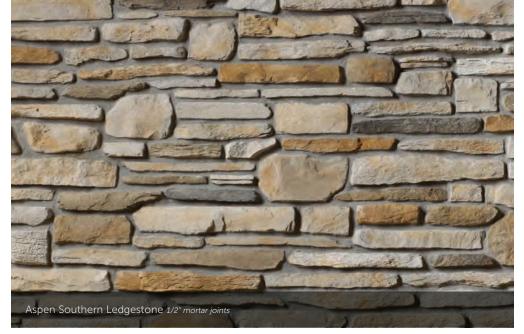

Parchment™

#### TEXTURED CAST-FIT®

|  | SIZE HEIGHT<br>12" x 24" 11%" | LENGTH TH<br>23%" 14 | HICKNESS CORNER RETU<br>/2" 3%", 11%" | RNS |
|--|-------------------------------|----------------------|---------------------------------------|-----|
|--|-------------------------------|----------------------|---------------------------------------|-----|







Aspen Country Ledgestone

tight-fitted mortar joints



#### COUNTRY LEDGESTONE

tight-fitted mortar joints









----A A Bett Echo Ridge<sup>®</sup> Country Ledgestone tight-fitted mortar joints



Gunnison<sup>™</sup> Country Ledgestone









16 The product colors you see are as accurate as current photography and printing techniques allow. We suggest you look at product samples before you select colors.















#### SOUTHERN LEDGESTONE

















## A FIRST IMPRESSION SET IN STONE.

Remember how you felt the first time you walked into your dream home? That excitement and pride never goes away when you enhance the exterior of your home with our Cultured Stone veneers. Whether pulling into your driveway or catching a parting glimpse in the rearview mirror, the character and charm of a Cultured Stone exterior makes a bold and lasting impression. Realtors call it "curb appeal." You'll call it utter perfection.

#### DRESSED FIELDSTONE

HEIGHT LENGTH THICKNESS CORNER RETURN: 2 ½" – 14" 4" – 22" 1 ¼" – 2 %" 4" – 12"





Bucks County Dressed Fieldstone 1/2" mortar joints





 Evila<sup>™</sup> Dressed Fieldstone 1/2<sup>°</sup> mortar joints





## BLEND TO MIX, MATCH AND MESMERIZE.

The menu