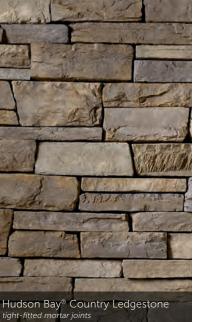

#### COUNTRY LEDGESTONE

tight-fitted mortar joints

----A A Bett Echo Ridge<sup>®</sup> Country Ledgestone tight-fitted mortar joints

Gunnison<sup>™</sup> Country Ledgestone

16 The product colors you see are as accurate as current photography and printing techniques allow. We suggest you look at product samples before you select colors.