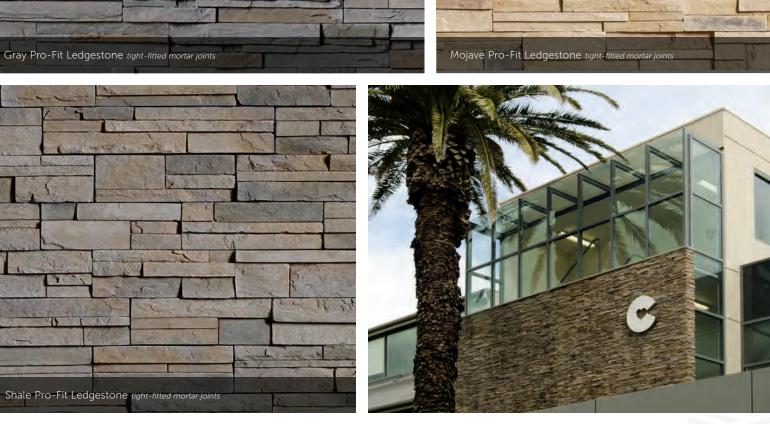

#### PRO-FIT<sup>®</sup> MODERA<sup>™</sup> LEDGESTONE

HEIGHT LE

THICK 0" 3/4", 1 <sup>1</sup> CORNER RETURNS 4", 8", 12"

PRO-FIT® LEDGESTONE

#### PRO-FIT<sup>®</sup> ALPINE LEDGESTONE

HEIGHT LENGTH THICKNESS CORNER RETURNS 4\* 8°, 12°, 20\* 3⁄4\* – 2 4⁄4\* 4°, 8°, 12\*