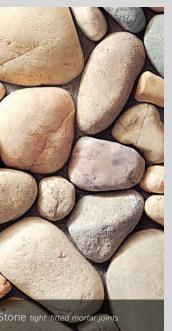

### RIVER ROCK

| HEIGHT | LENGTH | THICKNE |
|--------|--------|---------|
|        |        |         |
|        |        |         |