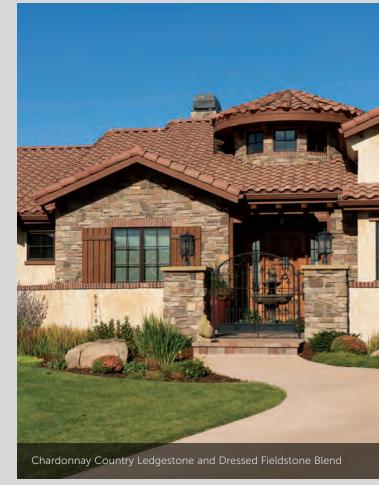

## BLEND TO MIX, MATCH AND MESMERIZE.

The menu of color choices in our Country Ledgestone and Southern Ledgestone textures were made to pair beautifully with our Dressed Fieldstone. The resulting blends—in whatever proportion you deem perfect—create something truly enticing that accentuates any setting or surface. Better still, they were all thoughtfully designed to complement everything from stucco and brick to wood and vinyl.