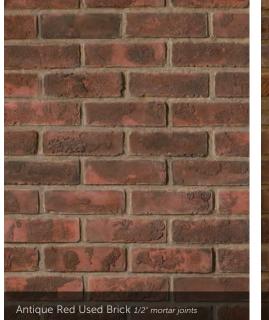

#### CULTURED BRICK® VENEER

 HEIGHT
 LENGTH
 THICKNESS
 CORNER RETURNS

 Used Brick
 2%<sup>2</sup> - 2%<sup>2</sup>
 7%<sup>2</sup> - 8%<sup>4</sup>
 3%<sup>4</sup>
 4°, 8°

 Handmade Brick
 2%<sup>2</sup>
 8%<sub>16</sub><sup>6</sup>
 34°
 3%<sub>6</sub><sup>6</sup>, 8%<sup>4</sup>

## COORDINATING COLOR GUIDE

|                                                                                                                                                                                                                                                    | ACCESSORIES                                                                                                                                                                                                                                                                                                                                                                                                                                                                                                                                                                                                                                                                               | HEARTHSTONES                                                                                                                                                                                                                                                                          |
|----------------------------------------------------------------------------------------------------------------------------------------------------------------------------------------------------------------------------------------------------|-------------------------------------------------------------------------------------------------------------------------------------------------------------------------------------------------------------------------------------------------------------------------------------------------------------------------------------------------------------------------------------------------------------------------------------------------------------------------------------------------------------------------------------------------------------------------------------------------------------------------------------------------------------------------------------------|---------------------------------------------------------------------------------------------------------------------------------------------------------------------------------------------------------------------------------------------------------------------------------------|
| ANCIENT VILLA LEDGESTONE™                                                                                                                                                                                                                          |                                                                                                                                                                                                                                                                                                                                                                                                                                                                                                                                                                                                                                                                                           |                                                                                                                                                                                                                                                                                       |
| PALISADES                                                                                                                                                                                                                                          | CARBON, FRENCH GRAY™, GRAY,<br>SABLE, TAUPE                                                                                                                                                                                                                                                                                                                                                                                                                                                                                                                                                                                                                                               | GRAY, MARSH, SABLE                                                                                                                                                                                                                                                                    |
| SEVILLA <sup>™</sup>                                                                                                                                                                                                                               | FRENCH GRAY™, SABLE, TAUPE                                                                                                                                                                                                                                                                                                                                                                                                                                                                                                                                                                                                                                                                | CHARDONNAY, MARSH, SABLE                                                                                                                                                                                                                                                              |
| CAST-FIT®                                                                                                                                                                                                                                          |                                                                                                                                                                                                                                                                                                                                                                                                                                                                                                                                                                                                                                                                                           |                                                                                                                                                                                                                                                                                       |
| CARBON                                                                                                                                                                                                                                             | CARBON, GRAY, INTAGLIO                                                                                                                                                                                                                                                                                                                                                                                                                                                                                                                                                                                                                                                                    | GRAY                                                                                                                                                                                                                                                                                  |
| FRENCH GRAY™                                                                                                                                                                                                                                       | FRENCH GRAY™, TAUPE                                                                                                                                                                                                                                                                                                                                                                                                                                                                                                                                                                                                                                                                       | MARSH                                                                                                                                                                                                                                                                                 |
| PARCHMENT™                                                                                                                                                                                                                                         | CHAMPAGNE, PARCHMENT™                                                                                                                                                                                                                                                                                                                                                                                                                                                                                                                                                                                                                                                                     | CREAM                                                                                                                                                                                                                                                                                 |
| CULTURED <sup>®</sup> BRICK <sup>®</sup>                                                                                                                                                                                                           |                                                                                                                                                                                                                                                                                                                                                                                                                                                                                                                                                                                                                                                                                           |                                                                                                                                                                                                                                                                                       |
| ANTIQUE RED USED BRICK                                                                                                                                                                                                                             | FRENCH GRAY™, TAUPE                                                                                                                                                                                                                                                                                                                                                                                                                                                                                                                                                                                                                                                                       | CHARDONNAY, MARSH                                                                                                                                                                                                                                                                     |
| HIGH DESERT USED BRICK                                                                                                                                                                                                                             | FRENCH GRAY™, TAUPE                                                                                                                                                                                                                                                                                                                                                                                                                                                                                                                                                                                                                                                                       | CHARDONNAY, MARSH                                                                                                                                                                                                                                                                     |
| CANVAS™<br>HANDMADE BRICK                                                                                                                                                                                                                          | FRENCH GRAY™, TAUPE                                                                                                                                                                                                                                                                                                                                                                                                                                                                                                                                                                                                                                                                       | CHARDONNAY, MARSH                                                                                                                                                                                                                                                                     |
| CARBON HANDMADE BRICK                                                                                                                                                                                                                              | CARBON, GRAY, INTAGLIO                                                                                                                                                                                                                                                                                                                                                                                                                                                                                                                                                                                                                                                                    | GRAY                                                                                                                                                                                                                                                                                  |
| MOROCCAN SAND<br>HANDMADE BRICK                                                                                                                                                                                                                    | FRENCH GRAY™, TAUPE                                                                                                                                                                                                                                                                                                                                                                                                                                                                                                                                                                                                                                                                       | CHARDONNAY, MARSH                                                                                                                                                                                                                                                                     |
| TITANIUM™<br>HANDMADE BRICK                                                                                                                                                                                                                        | FRENCH GRAY™, TAUPE                                                                                                                                                                                                                                                                                                                                                                                                                                                                                                                                                                                                                                                                       | CHARDONNAY, MARSH                                                                                                                                                                                                                                                                     |
| COBBLEFIELD®                                                                                                                                                                                                                                       |                                                                                                                                                                                                                                                                                                                                                                                                                                                                                                                                                                                                                                                                                           |                                                                                                                                                                                                                                                                                       |
| CHARDONNAY                                                                                                                                                                                                                                         | FRENCH GRAY™, TAUPE                                                                                                                                                                                                                                                                                                                                                                                                                                                                                                                                                                                                                                                                       | CHARDONNAY, MARSH                                                                                                                                                                                                                                                                     |
| ECHO RIDGE®                                                                                                                                                                                                                                        | CARBON, GRAY, INTAGLIO,<br>NIGHTFALL™                                                                                                                                                                                                                                                                                                                                                                                                                                                                                                                                                                                                                                                     | GRAY, NIGHTFALL™                                                                                                                                                                                                                                                                      |
| GRAY                                                                                                                                                                                                                                               | GRAY, INTAGLIO                                                                                                                                                                                                                                                                                                                                                                                                                                                                                                                                                                                                                                                                            | GRAY                                                                                                                                                                                                                                                                                  |
| SAN FRANCISCO                                                                                                                                                                                                                                      | FRENCH GRAY™, GRAY,<br>NIGHTFALL™, TAUPE                                                                                                                                                                                                                                                                                                                                                                                                                                                                                                                                                                                                                                                  | GRAY, NIGHTFALL™                                                                                                                                                                                                                                                                      |
|                                                                                                                                                                                                                                                    |                                                                                                                                                                                                                                                                                                                                                                                                                                                                                                                                                                                                                                                                                           |                                                                                                                                                                                                                                                                                       |
| TEXAS CREAM                                                                                                                                                                                                                                        | CHAMPAGNE, PARCHMENT™                                                                                                                                                                                                                                                                                                                                                                                                                                                                                                                                                                                                                                                                     | CREAM                                                                                                                                                                                                                                                                                 |
| TEXAS CREAM<br>CORAL STONE                                                                                                                                                                                                                         | CHAMPAGNE, PARCHMENT™                                                                                                                                                                                                                                                                                                                                                                                                                                                                                                                                                                                                                                                                     | CREAM                                                                                                                                                                                                                                                                                 |
|                                                                                                                                                                                                                                                    | CHAMPAGNE, PARCHMENT*<br>CHAMPAGNE, PARCHMENT*                                                                                                                                                                                                                                                                                                                                                                                                                                                                                                                                                                                                                                            | CREAM                                                                                                                                                                                                                                                                                 |
| CORAL STONE                                                                                                                                                                                                                                        |                                                                                                                                                                                                                                                                                                                                                                                                                                                                                                                                                                                                                                                                                           |                                                                                                                                                                                                                                                                                       |
| CORAL STONE<br>FOSSIL REEF                                                                                                                                                                                                                         |                                                                                                                                                                                                                                                                                                                                                                                                                                                                                                                                                                                                                                                                                           |                                                                                                                                                                                                                                                                                       |
| CORAL STONE<br>FOSSIL REEF<br>COUNTRY LEDGESTONE                                                                                                                                                                                                   | CHAMPAGNE, PARCHMENT"                                                                                                                                                                                                                                                                                                                                                                                                                                                                                                                                                                                                                                                                     | CREAM                                                                                                                                                                                                                                                                                 |
| CORAL STONE<br>FOSSIL REEF<br>COUNTRY LEDGESTONE<br>ASHFALL<br>ASPEN<br>BLACK RUNDLE                                                                                                                                                               | CHAMPAGNE, PARCHMENT™<br>FRENCH GRAY™, GRAY, INTAGLIO,<br>TAUPE                                                                                                                                                                                                                                                                                                                                                                                                                                                                                                                                                                                                                           | CREAM<br>GRAY, MARSH                                                                                                                                                                                                                                                                  |
| CORAL STONE<br>FOSSIL REEF<br>COUNTRY LEDGESTONE<br>ASHFALL<br>ASPEN                                                                                                                                                                               | CHAMPAGNE, PARCHMENT™<br>FRENCH GRAY™, GRAY, INTAGLIO,<br>TAUPE<br>FRENCH GRAY™, TAUPE                                                                                                                                                                                                                                                                                                                                                                                                                                                                                                                                                                                                    | GRAY, MARSH                                                                                                                                                                                                                                                                           |
| CORAL STONE<br>FOSSIL REEF<br>COUNTRY LEDGESTONE<br>ASHFALL<br>ASPEN<br>BLACK RUNDLE<br>BUCKS COUNTY<br>CARAMEL                                                                                                                                    | CHAMPAGNE, PARCHMENT"<br>FRENCH GRAY", GRAY, INTAGLIO,<br>TAUPE<br>FRENCH GRAY", TAUPE<br>GRAY, NIGHTFALL"<br>FRENCH GRAY", GRAY, TAUPE<br>FRENCH GRAY", TAUPE                                                                                                                                                                                                                                                                                                                                                                                                                                                                                                                            | GRAY, MARSH<br>GRAY, MARSH<br>GRAY, NIGHTFALL <sup>™</sup><br>GRAY, MARSH<br>BLOND, MARSH                                                                                                                                                                                             |
| CORAL STONE<br>FOSSIL REEF<br>COUNTRY LEDGESTONE<br>ASHFALL<br>ASPEN<br>BLACK RUNDLE<br>BUCKS COUNTY<br>CARAMEL<br>CHARDONNAY                                                                                                                      | CHAMPAGNE, PARCHMENT*<br>FRENCH GRAY*, GRAY, INTAGLIO,<br>TAUPE<br>FRENCH GRAY*, TAUPE<br>GRAY, NIGHTFALL*<br>FRENCH GRAY*, GRAY, TAUPE<br>FRENCH GRAY*, TAUPE<br>FRENCH GRAY*, TAUPE                                                                                                                                                                                                                                                                                                                                                                                                                                                                                                     | GRAY, MARSH<br>GRAY, MARSH<br>GRAY, NIGHTFALL*<br>GRAY, MARSH<br>BLOND, MARSH<br>CHARDONNAY, MARSH                                                                                                                                                                                    |
| CORAL STONE<br>FOSSIL REEF<br>COUNTRY LEDGESTONE<br>ASHFALL<br>ASPEN<br>BLACK RUNDLE<br>BUCKS COUNTY<br>CARAMEL                                                                                                                                    | CHAMPAGNE, PARCHMENT"<br>FRENCH GRAY", GRAY, INTAGLIO,<br>TAUPE<br>FRENCH GRAY", TAUPE<br>GRAY, NIGHTFALL"<br>FRENCH GRAY", GRAY, TAUPE<br>FRENCH GRAY", TAUPE                                                                                                                                                                                                                                                                                                                                                                                                                                                                                                                            | GRAY, MARSH<br>GRAY, MARSH<br>GRAY, NIGHTFALL <sup>™</sup><br>GRAY, MARSH<br>BLOND, MARSH                                                                                                                                                                                             |
| CORAL STONE<br>FOSSIL REEF<br>COUNTRY LEDGESTONE<br>ASHFALL<br>ASPEN<br>BLACK RUNDLE<br>BUCKS COUNTY<br>CARAMEL<br>CHARDONNAY                                                                                                                      | CHAMPAGNE, PARCHMENT*<br>FRENCH GRAY*, GRAY, INTAGLIO,<br>TAUPE<br>FRENCH GRAY*, TAUPE<br>GRAY, NIGHTFALL*<br>FRENCH GRAY*, GRAY, TAUPE<br>FRENCH GRAY*, TAUPE<br>FRENCH GRAY*, TAUPE<br>CARBON, GRAY, INTAGLIO,                                                                                                                                                                                                                                                                                                                                                                                                                                                                          | GRAY, MARSH<br>GRAY, MARSH<br>GRAY, NIGHTFALL*<br>GRAY, MARSH<br>BLOND, MARSH<br>CHARDONNAY, MARSH                                                                                                                                                                                    |
| CORAL STONE<br>FOSSIL REEF<br>COUNTRY LEDGESTONE<br>ASHFALL<br>ASPEN<br>BLACK RUNDLE<br>BUCKS COUNTY<br>CARAMEL<br>CHARDONNAY<br>ECHO RIDGE®                                                                                                       | CHAMPAGNE, PARCHMENT*<br>FRENCH GRAY*, GRAY, INTAGLIO,<br>TAUPE<br>FRENCH GRAY*, TAUPE<br>GRAY, NIGHTFALL*<br>FRENCH GRAY*, GRAY, TAUPE<br>FRENCH GRAY*, TAUPE<br>CARBON, GRAY, INTAGLIO,<br>NIGHTFALL*                                                                                                                                                                                                                                                                                                                                                                                                                                                                                   | CREAM<br>GRAY, MARSH<br>GRAY, MARSH<br>GRAY, NIGHTFALL <sup>®</sup><br>GRAY, MARSH<br>BLOND, MARSH<br>CHARDONNAY, MARSH<br>GRAY, NIGHTFALL <sup>®</sup>                                                                                                                               |
| CORAL STONE<br>FOSSIL REEF<br>COUNTRY LEDGESTONE<br>ASHFALL<br>ASPEN<br>BLACK RUNDLE<br>BUCKS COUNTY<br>CARAMEL<br>CHARDONNAY<br>ECHO RIDGE®<br>GRAND MESA                                                                                         | CHAMPAGNE, PARCHMENT*<br>FRENCH GRAY*, GRAY, INTAGLIO,<br>TAUPE<br>FRENCH GRAY*, TAUPE<br>GRAY, NIGHTFALL*<br>FRENCH GRAY*, GRAY, TAUPE<br>FRENCH GRAY*, TAUPE<br>FRENCH GRAY*, TAUPE<br>CARBON, GRAY, INTAGLIO,<br>NIGHTFALL*<br>TAUPE                                                                                                                                                                                                                                                                                                                                                                                                                                                   | CREAM<br>GRAY, MARSH<br>GRAY, MARSH<br>GRAY, NIGHTFALL <sup>™</sup><br>GRAY, MARSH<br>BLOND, MARSH<br>CHARDONNAY, MARSH<br>GRAY, NIGHTFALL <sup>™</sup><br>MARSH                                                                                                                      |
| CORAL STONE<br>FOSSIL REEF<br>COUNTRY LEDGESTONE<br>ASHFALL<br>ASPEN<br>BLACK RUNDLE<br>BUCKS COUNTY<br>CARAMEL<br>CHARDONNAY<br>ECHO RIDGE®<br>GRAND MESA<br>GUNNISON™<br>HUDSON BAY®<br>MOJAVE                                                   | CHAMPAGNE, PARCHMENT*         FRENCH GRAY*, GRAY, INTAGLIO,         TAUPE         FRENCH GRAY*, TAUPE         GRAY, NIGHTFALL*         FRENCH GRAY*, TAUPE         CARBON, GRAY, INTAGLIO,         NIGHTFALL*         TAUPE         GRAY, NIGHTFALL*         FRENCH GRAY*, SABLE, TAUPE         FRENCH GRAY*, TAUPE                                                                                                                                                                                                                                                       | CREAM<br>GRAY, MARSH<br>GRAY, MARSH<br>GRAY, MIGHTFALL <sup>®</sup><br>GRAY, MIGHTFALL <sup>®</sup><br>CHARDONNAY, MARSH<br>GRAY, NIGHTFALL <sup>®</sup><br>GRAY, NIGHTFALL <sup>®</sup><br>CHARDONNAY, MARSH, SABLE<br>BLOND, MARSH                                                  |
| CORAL STONE<br>FOSSIL REEF<br>COUNTRY LEDGESTONE<br>ASHFALL<br>ASPEN<br>BLACK RUNDLE<br>BUCKS COUNTY<br>CARAMEL<br>CHARDONNAY<br>ECHO RIDGE®<br>GRAND MESA<br>GUNNISON™<br>HUDSON BAY®                                                             | FRENCH GRAY <sup>™</sup> , GRAY, INTAGLIO,<br>TAUPE<br>FRENCH GRAY <sup>™</sup> , GRAY, INTAGLIO,<br>TAUPE<br>GRAY, NIGHTFALL <sup>™</sup><br>FRENCH GRAY <sup>™</sup> , TAUPE<br>FRENCH GRAY <sup>™</sup> , TAUPE<br>CARBON, GRAY, INTAGLIO,<br>NIGHTFALL <sup>™</sup><br>TAUPE<br>GRAY, NIGHTFALL <sup>™</sup><br>FRENCH GRAY <sup>™</sup> , SABLE, TAUPE                                                                                                                                                                                                                                                                                                                               | CREAM<br>GRAY, MARSH<br>GRAY, MARSH<br>GRAY, MIGHTFALL <sup>™</sup><br>GRAY, MARSH<br>CHARDONNAY, MARSH<br>GRAY, NIGHTFALL <sup>™</sup><br>GRAY, NIGHTFALL <sup>™</sup><br>CHARDONNAY, MARSH, SABLE                                                                                   |
| CORAL STONE<br>FOSSIL REEF<br>COUNTRY LEDGESTONE<br>ASHFALL<br>ASPEN<br>BLACK RUNDLE<br>BUCKS COUNTY<br>CARAMEL<br>CHARDONNAY<br>ECHO RIDGE®<br>GRAND MESA<br>GUNNISON <sup>™</sup><br>HUDSON BAY®<br>MOJAVE<br>SEVILLA <sup>™</sup>               | CHAMPAGNE, PARCHMENT*<br>FRENCH GRAY*, GRAY, INTAGLIO,<br>TAUPE<br>FRENCH GRAY*, GRAY, INTAGLIO,<br>GRAY, NIGHTFALL*<br>FRENCH GRAY*, TAUPE<br>FRENCH GRAY*, TAUPE<br>FRENCH GRAY*, TAUPE<br>GRAY, NIGHTFALL*<br>TAUPE<br>GRAY, NIGHTFALL*<br>FRENCH GRAY*, SABLE, TAUPE<br>FRENCH GRAY*, SABLE, TAUPE<br>FRENCH GRAY*, SABLE, TAUPE<br>FRENCH GRAY*, GRAY, INTAGLIO,<br>TAUPE                                                                                                                                                                                                                                                                                                            | CREAM<br>GRAY, MARSH<br>GRAY, MARSH<br>GRAY, NIGHTFALL"<br>GRAY, MARSH<br>BLOND, MARSH<br>CHARDONNAY, MARSH<br>GRAY, NIGHTFALL"<br>MARSH<br>GRAY, NIGHTFALL"<br>CHARDONNAY, MARSH, SABLE<br>BLOND, MARSH<br>CHARDONNAY, MARSH, SABLE<br>GRAY, MARSH                                   |
| CORAL STONE<br>FOSSIL REEF<br>COUNTRY LEDGESTONE<br>ASHFALL<br>ASPEN<br>BLACK RUNDLE<br>BUCKS COUNTY<br>CARAMEL<br>CHARDONNAY<br>ECHO RIDGE®<br>GRAND MESA<br>GUNNISON"<br>HUDSON BAY®<br>MOJAVE<br>SEVILLA"                                       | CHAMPAGNE, PARCHMENT*<br>FRENCH GRAY*, GRAY, INTAGLIO,<br>TAUPE<br>FRENCH GRAY*, GRAY, INTAGLIO,<br>GRAY, NIGHTFALL*<br>FRENCH GRAY*, GRAY, TAUPE<br>FRENCH GRAY*, TAUPE<br>FRENCH GRAY*, TAUPE<br>CARBON, GRAY, INTAGLIO,<br>NIGHTFALL*<br>TAUPE<br>GRAY, NIGHTFALL*<br>FRENCH GRAY*, SABLE, TAUPE<br>FRENCH GRAY*, SABLE, TAUPE<br>FRENCH GRAY*, SABLE, TAUPE<br>FRENCH GRAY*, SABLE, TAUPE                                                                                                                                                                                                                                                                                             | CREAM<br>GRAY, MARSH<br>GRAY, MARSH<br>GRAY, MARSH<br>GRAY, NIGHTFALL <sup>®</sup><br>GRAY, MARSH<br>CHARDONNAY, MARSH<br>GRAY, NIGHTFALL <sup>®</sup><br>CHARDONNAY, MARSH, SABLE<br>BLOND, MARSH<br>CHARDONNAY, MARSH, SABLE                                                        |
| CORAL STONE<br>FOSSIL REEF<br>COUNTRY LEDGESTONE<br>ASHFALL<br>ASPEN<br>BLACK RUNDLE<br>BUCKS COUNTY<br>CARAMEL<br>CHARDONNAY<br>ECHO RIDGE®<br>GRAND MESA<br>GUNNISON <sup>™</sup><br>HUDSON BAY®<br>MOJAVE<br>SEVILLA <sup>™</sup>               | CHAMPAGNE, PARCHMENT*<br>FRENCH GRAY*, GRAY, INTAGLIO,<br>TAUPE<br>FRENCH GRAY*, TAUPE<br>GRAY, NIGHTFALL*<br>FRENCH GRAY*, TAUPE<br>FRENCH GRAY*, TAUPE<br>CARBON, GRAY, INTAGLIO,<br>NIGHTFALL*<br>TAUPE<br>GRAY, NIGHTFALL*<br>FRENCH GRAY*, SABLE, TAUPE<br>FRENCH GRAY*, NIGHTFALL*,                                                                                                                                                                                                                                                                         | CREAM<br>GRAY, MARSH<br>GRAY, MARSH<br>GRAY, NIGHTFALL"<br>GRAY, MARSH<br>BLOND, MARSH<br>CHARDONNAY, MARSH<br>GRAY, NIGHTFALL"<br>MARSH<br>GRAY, NIGHTFALL"<br>CHARDONNAY, MARSH, SABLE<br>BLOND, MARSH<br>CHARDONNAY, MARSH, SABLE<br>GRAY, MARSH                                   |
| CORAL STONE<br>FOSSIL REEF<br>COUNTRY LEDGESTONE<br>ASHFALL<br>ASPEN<br>BLACK RUNDLE<br>BUCKS COUNTY<br>CARAMEL<br>CHARDONNAY<br>ECHO RIDGE®<br>GRAND MESA<br>GUNNISON™<br>HUDSON BAY®<br>MOJAVE<br>SEVILLA <sup>™</sup><br>SKYLINE<br>UMBER CREEK | CHAMPAGNE, PARCHMENT**         FRENCH GRAY*, GRAY, INTAGLIO,         TAUPE         FRENCH GRAY*, TAUPE         GRAY, NIGHTFALL**         FRENCH GRAY*, GRAY, TAUPE         FRENCH GRAY*, TAUPE         FRENCH GRAY*, TAUPE         FRENCH GRAY*, TAUPE         GRAY, NIGHTFALL*         TAUPE         GRAY, NIGHTFALL*         TAUPE         GRAY, NIGHTFALL*         FRENCH GRAY*, SABLE, TAUPE         FRENCH GRAY*, NIGHTFALL*, SABLE, TAUPE         FRENCH GRAY*, NIGHTFALL*, SABLE, TAUPE         FRENCH GRAY*, NIGHTFALL*, SABLE, TAUPE | CREAM<br>GRAY, MARSH<br>GRAY, MARSH<br>GRAY, MARSH<br>GRAY, NIGHTFALL <sup>®</sup><br>GRAY, MARSH<br>CHARDONNAY, MARSH<br>GRAY, NIGHTFALL <sup>®</sup><br>CHARDONNAY, MARSH, SABLE<br>BLOND, MARSH<br>CHARDONNAY, MARSH, SABLE<br>GRAY, MIGHTFALL <sup>®</sup> , SABLE<br>GRAY, MARSH |