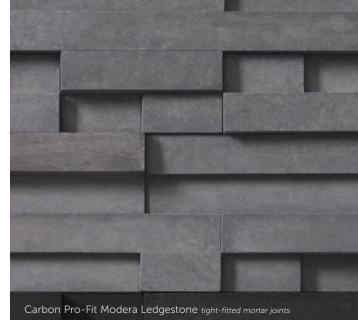

#### PRO-FIT<sup>®</sup> MODERA<sup>™</sup> LEDGESTONE

HEIGHT LE

THICK 0" 3/4", 1 <sup>1</sup> CORNER RETURNS 4", 8", 12"

PRO-FIT® LEDGESTONE