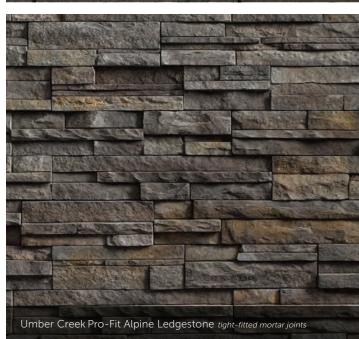

#### PRO-FIT<sup>®</sup> ALPINE LEDGESTONE

HEIGHT LENGTH THICKNESS CORNER RETURNS 4\* 8°, 12°, 20\* 3⁄4\* – 2 4⁄4\* 4°, 8°, 12\*

#### THE SPACES IN BETWEEN.

While our gorgeous Cultured Stone veneers tend to be the center of attention, it's often the grouting styles in between that can really make a difference. Creating the right mortar joint for a project is a matter of choosing not only the perfect color, but also the right width—a choice that naturally affects the total square footage. And while a standard mortar joint is typically 1/2" in width, some stone textures allow for a dry stacked, tight-fitted joint to achieve a clean, tailored appearance.