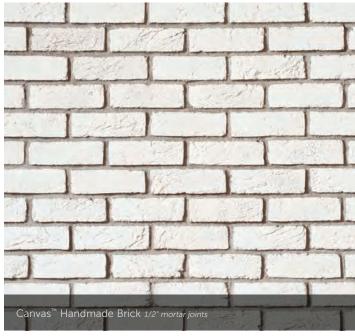

#### CULTURED BRICK® VENEER

 HEIGHT
 LENGTH
 THICKNESS
 CORNER RETURNS

 Used Brick
 2%<sup>2</sup> - 2%<sup>2</sup>
 7%<sup>2</sup> - 8%<sup>4</sup>
 3%<sup>4</sup>
 4°, 8°

 Handmade Brick
 2%<sup>2</sup>
 8%<sub>16</sub><sup>6</sup>
 34°
 3%<sub>6</sub><sup>6</sup>, 8%<sup>4</sup>

## COORDINATING COLOR GUIDE

|                                                                                                                                                                                                                                                    | ACCESSORIES                                                                                                                                                                                                                                                                                                                                                                                                                                                                                                                                                                                                                                                                               | HEARTHSTONES                                                                                                                                                                                                                                                                          |
|----------------------------------------------------------------------------------------------------------------------------------------------------------------------------------------------------------------------------------------------------|-------------------------------------------------------------------------------------------------------------------------------------------------------------------------------------------------------------------------------------------------------------------------------------------------------------------------------------------------------------------------------------------------------------------------------------------------------------------------------------------------------------------------------------------------------------------------------------------------------------------------------------------------------------------------------------------|---------------------------------------------------------------------------------------------------------------------------------------------------------------------------------------------------------------------------------------------------------------------------------------|
| ANCIENT VILLA LEDGESTONE™                                                                                                                                                                                                                          |                                                                                                                                                                                                                                                                                                                                                                                                                                                                                                                                                                                                                                                                                           |                                                                                                                                                                                                                                                                                       |
| PALISADES                                                                                                                                                                                                                                          | CARBON, FRENCH GRAY™, GRAY,<br>SABLE, TAUPE                                                                                                                                                                                                                                                                                                                                                                                                                                                                                                                                                                                                                                               | GRAY, MARSH, SABLE                                                                                                                                                                                                                                                                    |
| SEVILLA <sup>™</sup>                                                                                                                                                                                                                               | FRENCH GRAY™, SABLE, TAUPE                                                                                                                                                                                                                                                                                                                                                                                                                                                                                                                                                                                                                                                                | CHARDONNAY, MARSH, SABLE                                                                                                                                                                                                                                                              |
| CAST-FIT®                                                                                                                                                                                                                                          |                                                                                                                                                                                                                                                                                                                                                                                                                                                                                                                                                                                                                                                                                           |                                                                                                                                                                                                                                                                                       |
| CARBON                                                                                                                                                                                                                                             | CARBON, GRAY, INTAGLIO                                                                                                                                                                                                                                                                                                                                                                                                                                                                                                                                                                                                                                                                    | GRAY                                                                                                                                                                                                                                                                                  |
| FRENCH GRAY™                                                                                                                                                                                                                                       | FRENCH GRAY™, TAUPE                                                                                                                                                                                                                                                                                                                                                                                                                                                                                                                                                                                                                                                                       | MARSH                                                                                                                                                                                                                                                                                 |
| PARCHMENT™                                                                                                                                                                                                                                         | CHAMPAGNE, PARCHMENT™                                                                                                                                                                                                                                                                                                                                                                                                                                                                                                                                                                                                                                                                     | CREAM                                                                                                                                                                                                                                                                                 |
| CULTURED <sup>®</sup> BRICK <sup>®</sup>                                                                                                                                                                                                           |                                                                                                                                                                                                                                                                                                                                                                                                                                                                                                                                                                                                                                                                                           |                                                                                                                                                                                                                                                                                       |
| ANTIQUE RED USED BRICK                                                                                                                                                                                                                             | FRENCH GRAY™, TAUPE                                                                                                                                                                                                                                                                                                                                                                                                                                                                                                                                                                                                                                                                       | CHARDONNAY, MARSH                                                                                                                                                                                                                                                                     |
| HIGH DESERT USED BRICK                                                                                                                                                                                                                             | FRENCH GRAY™, TAUPE                                                                                                                                                                                                                                                                                                                                                                                                                                                                                                                                                                                                                                                                       | CHARDONNAY, MARSH                                                                                                                                                                                                                                                                     |
| CANVAS™<br>HANDMADE BRICK                                                                                                                                                                                                                          | FRENCH GRAY™, TAUPE                                                                                                                                                                                                                                                                                                                                                                                                                                                                                                                                                                                                                                                                       | CHARDONNAY, MARSH                                                                                                                                                                                                                                                                     |
| CARBON HANDMADE BRICK                                                                                                                                                                                                                              | CARBON, GRAY, INTAGLIO                                                                                                                                                                                                                                                                                                                                                                                                                                                                                                                                                                                                                                                                    | GRAY                                                                                                                                                                                                                                                                                  |
| MOROCCAN SAND<br>HANDMADE BRICK                                                                                                                                                                                                                    | FRENCH GRAY™, TAUPE                                                                                                                                                                                                                                                                                                                                                                                                                                                                                                                                                                                                                                                                       | CHARDONNAY, MARSH                                                                                                                                                                                                                                                                     |
| TITANIUM™<br>HANDMADE BRICK                                                                                                                                                                                                                        | FRENCH GRAY™, TAUPE                                                                                                                                                                                                                                                                                                                                                                                                                                                                                                                                                                                                                                                                       | CHARDONNAY, MARSH                                                                                                                                                                                                                                                                     |
| COBBLEFIELD®                                                                                                                                                                                                                                       |                                                                                                                                                                                                                                                                                                                                                                                                                                                                                                                                                                                                                                                                                           |                                                                                                                                                                                                                                                                                       |
| CHARDONNAY                                                                                                                                                                                                                                         | FRENCH GRAY™, TAUPE                                                                                                                                                                                                                                                                                                                                                                                                                                                                                                                                                                                                                                                                       | CHARDONNAY, MARSH                                                                                                                                                                                                                                                                     |
| ECHO RIDGE®                                                                                                                                                                                                                                        | CARBON, GRAY, INTAGLIO,<br>NIGHTFALL™                                                                                                                                                                                                                                                                                                                                                                                                                                                                                                                                                                                                                                                     | GRAY, NIGHTFALL™                                                                                                                                                                                                                                                                      |
| GRAY                                                                                                                                                                                                                                               | GRAY, INTAGLIO                                                                                                                                                                                                                                                                                                                                                                                                                                                                                                                                                                                                                                                                            | GRAY                                                                                                                                                                                                                                                                                  |
| SAN FRANCISCO                                                                                                                                                                                                                                      | FRENCH GRAY™, GRAY,<br>NIGHTFALL™, TAUPE                                                                                                                                                                                                                                                                                                                                                                                                                                                                                                                                                                                                                                                  | GRAY, NIGHTFALL™                                                                                                                                                                                                                                                                      |
|                                                                                                                                                                                                                                                    |                                                                                                                                                                                                                                                                                                                                                                                                                                                                                                                                                                                                                                                                                           |                                                                                                                                                                                                                                                                                       |
| TEXAS CREAM                                                                                                                                                                                                                                        | CHAMPAGNE, PARCHMENT™                                                                                                                                                                                                                                                                                                                                                                                                                                                                                                                                                                                                                                                                     | CREAM                                                                                                                                                                                                                                                                                 |
| TEXAS CREAM<br>CORAL STONE                                                                                                                                                                                                                         | CHAMPAGNE, PARCHMENT™                                                                                                                                                                                                                                                                                                                                                                                                                                                                                                                                                                                                                                                                     | CREAM                                                                                                                                                                                                                                                                                 |
|                                                                                                                                                                                                                                                    | CHAMPAGNE, PARCHMENT*<br>CHAMPAGNE, PARCHMENT*                                                                                                                                                                                                                                                                                                                                                                                                                                                                                                                                                                                                                                            | CREAM                                                                                                                                                                                                                                                                                 |
| CORAL STONE                                                                                                                                                                                                                                        |                                                                                                                                                                                                                                                                                                                                                                                                                                                                                                                                                                                                                                                                                           |                                                                                                                                                                                                                                                                                       |
| CORAL STONE<br>FOSSIL REEF                                                                                                                                                                                                                         |                                                                                                                                                                                                                                                                                                                                                                                                                                                                                                                                                                                                                                                                                           |                                                                                                                                                                                                                                                                                       |
| CORAL STONE<br>FOSSIL REEF<br>COUNTRY LEDGESTONE                                                                                                                                                                                                   | CHAMPAGNE, PARCHMENT"                                                                                                                                                                                                                                                                                                                                                                                                                                                                                                                                                                                                                                                                     | CREAM                                                                                                                                                                                                                                                                                 |
| CORAL STONE<br>FOSSIL REEF<br>COUNTRY LEDGESTONE<br>ASHFALL<br>ASPEN<br>BLACK RUNDLE                                                                                                                                                               | CHAMPAGNE, PARCHMENT™<br>FRENCH GRAY™, GRAY, INTAGLIO,<br>TAUPE                                                                                                                                                                                                                                                                                                                                                                                                                                                                                                                                                                                                                           | CREAM<br>GRAY, MARSH                                                                                                                                                                                                                                                                  |
| CORAL STONE<br>FOSSIL REEF<br>COUNTRY LEDGESTONE<br>ASHFALL<br>ASPEN                                                                                                                                                                               | CHAMPAGNE, PARCHMENT™<br>FRENCH GRAY™, GRAY, INTAGLIO,<br>TAUPE<br>FRENCH GRAY™, TAUPE                                                                                                                                                                                                                                                                                                                                                                                                                                                                                                                                                                                                    | GRAY, MARSH                                                                                                                                                                                                                                                                           |
| CORAL STONE<br>FOSSIL REEF<br>COUNTRY LEDGESTONE<br>ASHFALL<br>ASPEN<br>BLACK RUNDLE<br>BUCKS COUNTY<br>CARAMEL                                                                                                                                    | CHAMPAGNE, PARCHMENT"<br>FRENCH GRAY", GRAY, INTAGLIO,<br>TAUPE<br>FRENCH GRAY", TAUPE<br>GRAY, NIGHTFALL"<br>FRENCH GRAY", GRAY, TAUPE<br>FRENCH GRAY", TAUPE                                                                                                                                                                                                                                                                                                                                                                                                                                                                                                                            | GRAY, MARSH<br>GRAY, MARSH<br>GRAY, NIGHTFALL <sup>™</sup><br>GRAY, MARSH<br>BLOND, MARSH                                                                                                                                                                                             |
| CORAL STONE<br>FOSSIL REEF<br>COUNTRY LEDGESTONE<br>ASHFALL<br>ASPEN<br>BLACK RUNDLE<br>BUCKS COUNTY<br>CARAMEL<br>CHARDONNAY                                                                                                                      | CHAMPAGNE, PARCHMENT*<br>FRENCH GRAY*, GRAY, INTAGLIO,<br>TAUPE<br>FRENCH GRAY*, TAUPE<br>GRAY, NIGHTFALL*<br>FRENCH GRAY*, GRAY, TAUPE<br>FRENCH GRAY*, TAUPE<br>FRENCH GRAY*, TAUPE                                                                                                                                                                                                                                                                                                                                                                                                                                                                                                     | GRAY, MARSH<br>GRAY, MARSH<br>GRAY, NIGHTFALL*<br>GRAY, MARSH<br>BLOND, MARSH<br>CHARDONNAY, MARSH                                                                                                                                                                                    |
| CORAL STONE<br>FOSSIL REEF<br>COUNTRY LEDGESTONE<br>ASHFALL<br>ASPEN<br>BLACK RUNDLE<br>BUCKS COUNTY<br>CARAMEL                                                                                                                                    | CHAMPAGNE, PARCHMENT"<br>FRENCH GRAY", GRAY, INTAGLIO,<br>TAUPE<br>FRENCH GRAY", TAUPE<br>GRAY, NIGHTFALL"<br>FRENCH GRAY", GRAY, TAUPE<br>FRENCH GRAY", TAUPE                                                                                                                                                                                                                                                                                                                                                                                                                                                                                                                            | GRAY, MARSH<br>GRAY, MARSH<br>GRAY, NIGHTFALL <sup>™</sup><br>GRAY, MARSH<br>BLOND, MARSH                                                                                                                                                                                             |
| CORAL STONE<br>FOSSIL REEF<br>COUNTRY LEDGESTONE<br>ASHFALL<br>ASPEN<br>BLACK RUNDLE<br>BUCKS COUNTY<br>CARAMEL<br>CHARDONNAY                                                                                                                      | CHAMPAGNE, PARCHMENT*<br>FRENCH GRAY*, GRAY, INTAGLIO,<br>TAUPE<br>FRENCH GRAY*, TAUPE<br>GRAY, NIGHTFALL*<br>FRENCH GRAY*, GRAY, TAUPE<br>FRENCH GRAY*, TAUPE<br>FRENCH GRAY*, TAUPE<br>CARBON, GRAY, INTAGLIO,                                                                                                                                                                                                                                                                                                                                                                                                                                                                          | GRAY, MARSH<br>GRAY, MARSH<br>GRAY, NIGHTFALL*<br>GRAY, MARSH<br>BLOND, MARSH<br>CHARDONNAY, MARSH                                                                                                                                                                                    |
| CORAL STONE<br>FOSSIL REEF<br>COUNTRY LEDGESTONE<br>ASHFALL<br>ASPEN<br>BLACK RUNDLE<br>BUCKS COUNTY<br>CARAMEL<br>CHARDONNAY<br>ECHO RIDGE®                                                                                                       | CHAMPAGNE, PARCHMENT*<br>FRENCH GRAY*, GRAY, INTAGLIO,<br>TAUPE<br>FRENCH GRAY*, TAUPE<br>GRAY, NIGHTFALL*<br>FRENCH GRAY*, GRAY, TAUPE<br>FRENCH GRAY*, TAUPE<br>CARBON, GRAY, INTAGLIO,<br>NIGHTFALL*                                                                                                                                                                                                                                                                                                                                                                                                                                                                                   | CREAM<br>GRAY, MARSH<br>GRAY, MARSH<br>GRAY, NIGHTFALL <sup>®</sup><br>GRAY, MARSH<br>BLOND, MARSH<br>CHARDONNAY, MARSH<br>GRAY, NIGHTFALL <sup>®</sup>                                                                                                                               |
| CORAL STONE<br>FOSSIL REEF<br>COUNTRY LEDGESTONE<br>ASHFALL<br>ASPEN<br>BLACK RUNDLE<br>BUCKS COUNTY<br>CARAMEL<br>CHARDONNAY<br>ECHO RIDGE®<br>GRAND MESA                                                                                         | CHAMPAGNE, PARCHMENT*<br>FRENCH GRAY*, GRAY, INTAGLIO,<br>TAUPE<br>FRENCH GRAY*, TAUPE<br>GRAY, NIGHTFALL*<br>FRENCH GRAY*, GRAY, TAUPE<br>FRENCH GRAY*, TAUPE<br>FRENCH GRAY*, TAUPE<br>CARBON, GRAY, INTAGLIO,<br>NIGHTFALL*<br>TAUPE                                                                                                                                                                                                                                                                                                                                                                                                                                                   | CREAM<br>GRAY, MARSH<br>GRAY, MARSH<br>GRAY, NIGHTFALL <sup>™</sup><br>GRAY, MARSH<br>BLOND, MARSH<br>CHARDONNAY, MARSH<br>GRAY, NIGHTFALL <sup>™</sup><br>MARSH                                                                                                                      |
| CORAL STONE<br>FOSSIL REEF<br>COUNTRY LEDGESTONE<br>ASHFALL<br>ASPEN<br>BLACK RUNDLE<br>BUCKS COUNTY<br>CARAMEL<br>CHARDONNAY<br>ECHO RIDGE®<br>GRAND MESA<br>GUNNISON™<br>HUDSON BAY®<br>MOJAVE                                                   | CHAMPAGNE, PARCHMENT*         FRENCH GRAY*, GRAY, INTAGLIO,         TAUPE         FRENCH GRAY*, TAUPE         GRAY, NIGHTFALL*         FRENCH GRAY*, TAUPE         CARBON, GRAY, INTAGLIO,         NIGHTFALL*         TAUPE         GRAY, NIGHTFALL*         FRENCH GRAY*, SABLE, TAUPE         FRENCH GRAY*, TAUPE                                                                                                                                                                                                                                                       | CREAM<br>GRAY, MARSH<br>GRAY, MARSH<br>GRAY, MIGHTFALL <sup>®</sup><br>GRAY, MIGHTFALL <sup>®</sup><br>CHARDONNAY, MARSH<br>GRAY, NIGHTFALL <sup>®</sup><br>GRAY, NIGHTFALL <sup>®</sup><br>CHARDONNAY, MARSH, SABLE<br>BLOND, MARSH                                                  |
| CORAL STONE<br>FOSSIL REEF<br>COUNTRY LEDGESTONE<br>ASHFALL<br>ASPEN<br>BLACK RUNDLE<br>BUCKS COUNTY<br>CARAMEL<br>CHARDONNAY<br>ECHO RIDGE®<br>GRAND MESA<br>GUNNISON™<br>HUDSON BAY®                                                             | FRENCH GRAY <sup>™</sup> , GRAY, INTAGLIO,<br>TAUPE<br>FRENCH GRAY <sup>™</sup> , GRAY, INTAGLIO,<br>TAUPE<br>GRAY, NIGHTFALL <sup>™</sup><br>FRENCH GRAY <sup>™</sup> , TAUPE<br>FRENCH GRAY <sup>™</sup> , TAUPE<br>CARBON, GRAY, INTAGLIO,<br>NIGHTFALL <sup>™</sup><br>TAUPE<br>GRAY, NIGHTFALL <sup>™</sup><br>FRENCH GRAY <sup>™</sup> , SABLE, TAUPE                                                                                                                                                                                                                                                                                                                               | CREAM<br>GRAY, MARSH<br>GRAY, MARSH<br>GRAY, MIGHTFALL <sup>™</sup><br>GRAY, MARSH<br>CHARDONNAY, MARSH<br>GRAY, NIGHTFALL <sup>™</sup><br>GRAY, NIGHTFALL <sup>™</sup><br>CHARDONNAY, MARSH, SABLE                                                                                   |
| CORAL STONE<br>FOSSIL REEF<br>COUNTRY LEDGESTONE<br>ASHFALL<br>ASPEN<br>BLACK RUNDLE<br>BUCKS COUNTY<br>CARAMEL<br>CHARDONNAY<br>ECHO RIDGE®<br>GRAND MESA<br>GUNNISON <sup>™</sup><br>HUDSON BAY®<br>MOJAVE<br>SEVILLA <sup>™</sup>               | CHAMPAGNE, PARCHMENT*<br>FRENCH GRAY*, GRAY, INTAGLIO,<br>TAUPE<br>FRENCH GRAY*, GRAY, INTAGLIO,<br>GRAY, NIGHTFALL*<br>FRENCH GRAY*, TAUPE<br>FRENCH GRAY*, TAUPE<br>FRENCH GRAY*, TAUPE<br>GRAY, NIGHTFALL*<br>TAUPE<br>GRAY, NIGHTFALL*<br>FRENCH GRAY*, SABLE, TAUPE<br>FRENCH GRAY*, SABLE, TAUPE<br>FRENCH GRAY*, SABLE, TAUPE<br>FRENCH GRAY*, GRAY, INTAGLIO,<br>TAUPE                                                                                                                                                                                                                                                                                                            | CREAM<br>GRAY, MARSH<br>GRAY, MARSH<br>GRAY, NIGHTFALL"<br>GRAY, MARSH<br>BLOND, MARSH<br>CHARDONNAY, MARSH<br>GRAY, NIGHTFALL"<br>MARSH<br>GRAY, NIGHTFALL"<br>CHARDONNAY, MARSH, SABLE<br>BLOND, MARSH<br>CHARDONNAY, MARSH, SABLE<br>GRAY, MARSH                                   |
| CORAL STONE<br>FOSSIL REEF<br>COUNTRY LEDGESTONE<br>ASHFALL<br>ASPEN<br>BLACK RUNDLE<br>BUCKS COUNTY<br>CARAMEL<br>CHARDONNAY<br>ECHO RIDGE®<br>GRAND MESA<br>GUNNISON"<br>HUDSON BAY®<br>MOJAVE<br>SEVILLA"                                       | CHAMPAGNE, PARCHMENT*<br>FRENCH GRAY*, GRAY, INTAGLIO,<br>TAUPE<br>FRENCH GRAY*, GRAY, INTAGLIO,<br>GRAY, NIGHTFALL*<br>FRENCH GRAY*, GRAY, TAUPE<br>FRENCH GRAY*, TAUPE<br>FRENCH GRAY*, TAUPE<br>CARBON, GRAY, INTAGLIO,<br>NIGHTFALL*<br>TAUPE<br>GRAY, NIGHTFALL*<br>FRENCH GRAY*, SABLE, TAUPE<br>FRENCH GRAY*, SABLE, TAUPE<br>FRENCH GRAY*, SABLE, TAUPE<br>FRENCH GRAY*, SABLE, TAUPE                                                                                                                                                                                                                                                                                             | CREAM<br>GRAY, MARSH<br>GRAY, MARSH<br>GRAY, MARSH<br>GRAY, NIGHTFALL <sup>®</sup><br>GRAY, MARSH<br>CHARDONNAY, MARSH<br>GRAY, NIGHTFALL <sup>®</sup><br>CHARDONNAY, MARSH, SABLE<br>BLOND, MARSH<br>CHARDONNAY, MARSH, SABLE                                                        |
| CORAL STONE<br>FOSSIL REEF<br>COUNTRY LEDGESTONE<br>ASHFALL<br>ASPEN<br>BLACK RUNDLE<br>BUCKS COUNTY<br>CARAMEL<br>CHARDONNAY<br>ECHO RIDGE®<br>GRAND MESA<br>GUNNISON <sup>™</sup><br>HUDSON BAY®<br>MOJAVE<br>SEVILLA <sup>™</sup>               | CHAMPAGNE, PARCHMENT*<br>FRENCH GRAY*, GRAY, INTAGLIO,<br>TAUPE<br>FRENCH GRAY*, TAUPE<br>GRAY, NIGHTFALL*<br>FRENCH GRAY*, TAUPE<br>FRENCH GRAY*, TAUPE<br>CARBON, GRAY, INTAGLIO,<br>NIGHTFALL*<br>TAUPE<br>GRAY, NIGHTFALL*<br>FRENCH GRAY*, SABLE, TAUPE<br>FRENCH GRAY*, NIGHTFALL*,                                                                                                                                                                                                                                                                         | CREAM<br>GRAY, MARSH<br>GRAY, MARSH<br>GRAY, NIGHTFALL"<br>GRAY, MARSH<br>BLOND, MARSH<br>CHARDONNAY, MARSH<br>GRAY, NIGHTFALL"<br>MARSH<br>GRAY, NIGHTFALL"<br>CHARDONNAY, MARSH, SABLE<br>BLOND, MARSH<br>CHARDONNAY, MARSH, SABLE<br>GRAY, MARSH                                   |
| CORAL STONE<br>FOSSIL REEF<br>COUNTRY LEDGESTONE<br>ASHFALL<br>ASPEN<br>BLACK RUNDLE<br>BUCKS COUNTY<br>CARAMEL<br>CHARDONNAY<br>ECHO RIDGE®<br>GRAND MESA<br>GUNNISON™<br>HUDSON BAY®<br>MOJAVE<br>SEVILLA <sup>™</sup><br>SKYLINE<br>UMBER CREEK | CHAMPAGNE, PARCHMENT**         FRENCH GRAY*, GRAY, INTAGLIO,         TAUPE         FRENCH GRAY*, TAUPE         GRAY, NIGHTFALL**         FRENCH GRAY*, GRAY, TAUPE         FRENCH GRAY*, TAUPE         FRENCH GRAY*, TAUPE         FRENCH GRAY*, TAUPE         GRAY, NIGHTFALL*         TAUPE         GRAY, NIGHTFALL*         TAUPE         GRAY, NIGHTFALL*         FRENCH GRAY*, SABLE, TAUPE         FRENCH GRAY*, NIGHTFALL*, SABLE, TAUPE         FRENCH GRAY*, NIGHTFALL*, SABLE, TAUPE         FRENCH GRAY*, NIGHTFALL*, SABLE, TAUPE | CREAM<br>GRAY, MARSH<br>GRAY, MARSH<br>GRAY, MARSH<br>GRAY, NIGHTFALL <sup>®</sup><br>GRAY, MARSH<br>CHARDONNAY, MARSH<br>GRAY, NIGHTFALL <sup>®</sup><br>CHARDONNAY, MARSH, SABLE<br>BLOND, MARSH<br>CHARDONNAY, MARSH, SABLE<br>GRAY, MIGHTFALL <sup>®</sup> , SABLE<br>GRAY, MARSH |