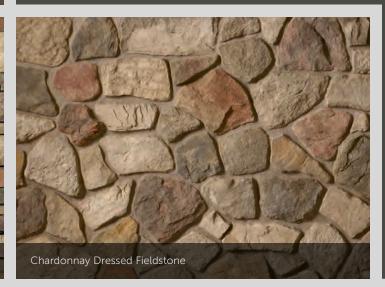

#### DRESSED FIELDSTONE

HEIGHT LENGTH THICKNESS CORNER RETURN: 2 ½" – 14" 4" – 22" 1 ¼" – 2 %" 4" – 12"

Bucks County Dressed Fieldstone 1/2" mortar joints

 Evila<sup>™</sup> Dressed Fieldstone 1/2<sup>°</sup> mortar joints