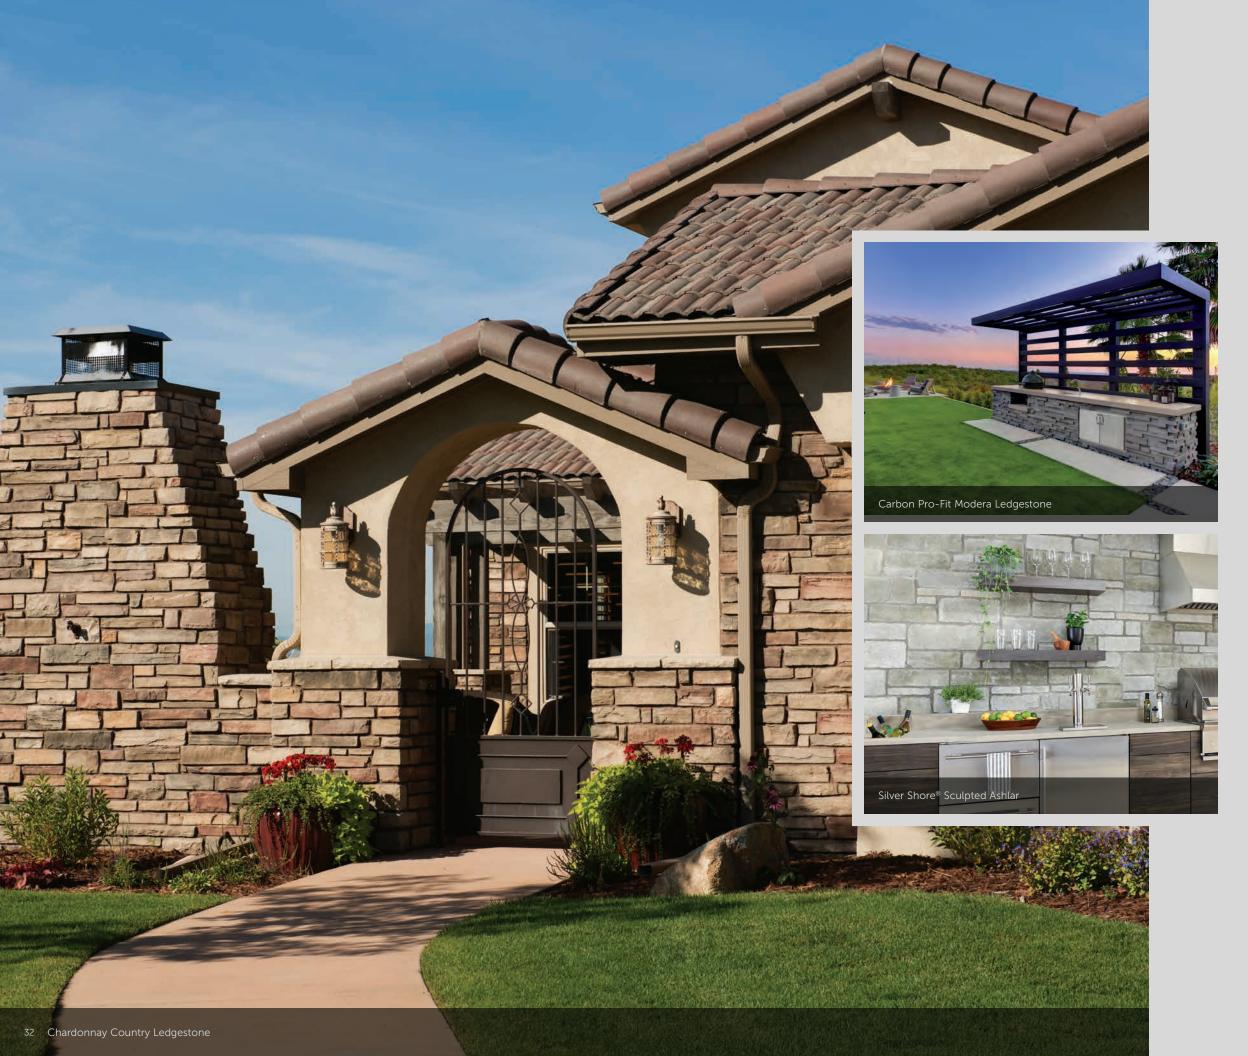

Aspen Country Ledgestone

tight-fitted mortar joints

#### COUNTRY LEDGESTONE

tight-fitted mortar joints

----A A Bett Echo Ridge<sup>®</sup> Country Ledgestone tight-fitted mortar joints

Gunnison<sup>™</sup> Country Ledgestone

16 The product colors you see are as accurate as current photography and printing techniques allow. We suggest you look at product samples before you select colors.