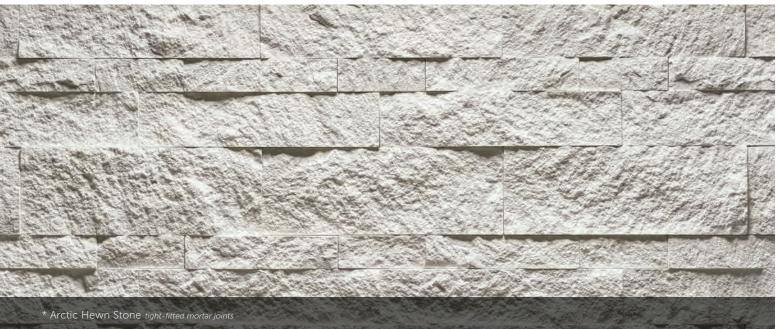

#### HEWN STONE<sup>™</sup>

| PLEASE | NOTE:       |             |               |                |
|--------|-------------|-------------|---------------|----------------|
| EACH S | IZE IS SOLD | SEPARATELY. | MULTIPLE SIZE | S ARE SHOWN.   |
| SIZE   | HEIGHT      | LENGTH      | THICKNESS     | CORNER RETURNS |
| 308    |             |             | 1 1/2"        | 3", 7"         |
| 314    |             |             | 1 1/2"        |                |
| 514    |             |             | 1 1/2"        | 3", 10"        |
| 522    |             |             | 1 1/2"        | 3", 10"        |
| 822    |             |             | 1 1/2"        | 3", 10"        |