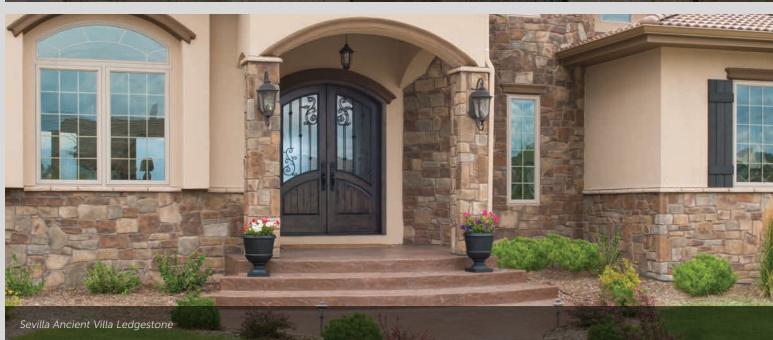

current photography and printing techniques allow. We suggest you look at product samples before you select colors.

#### DEL MARE LEDGESTONE<sup>®</sup>

HEIGHT LENGTH THICKNESS CORNER RETURNS 1\* - 9 ¼\* 4 ½\* - 16\* ¼\* - 1 ¾\* 4\* - 12\*

# CELEBRATING

#### THE SPACES IN BETWEEN.

While our gorgeous Cultured Stone veneers tend to be the center of attention, it's often the grouting styles in between that can really make a difference. Creating the right mortar joint for a project is a matter of choosing not only the perfect color, but also the right width—a choice that naturally affects the total square footage. And while a standard mortar joint is typically 1/2" in width, some stone textures allow for a dry stacked, tight-fitted joint to achieve a clean, tailored appearance.













#### ANCIENT VILLA LEDGESTONE

THICKNESS CORNER RETURNS 1 ¼" – 1 ¾" 4" – 12"

#### A PAST REMEMBERED.

# A FUTURE IMAGINED.

Historically, artisan stonework has been used to dramatically define indoor settings—from prominent stacked-stone hearths to meticulously crafted mosaic floors. With Cultured Stone veneers, an exciting new era comes to life inside the home with cleverly designed interior creations that transform simple backsplashes, accent walls, columns and fireplaces into stunning works of timeless art.



Vellum Pro-Fit Modera



Carbon Pro-Fit Modera





1.82

#### COBBLEFIELD®

HEIGHT LENGTH THICKNESS CORNER RETU 2° – 8° 4° – 20° 1° – 2%° 3° – 12°











### LIMESTONE

HEIGHT 1 ¼" – 6"

LENGTH 4" – 16 ¾

THI 1 ½ ESS CORN 5%" 4" – 11

CORNER RETURNS 4" – 11"



# FALL IN