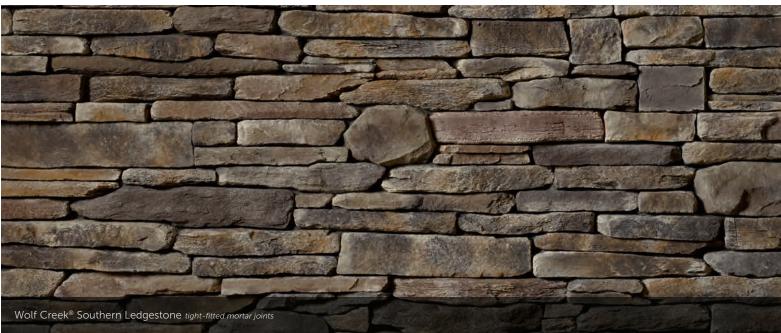

AST-FIT®

|  | SIZE HEIGHT<br>12" x 24" 11%" | LENGTH TH<br>23%" 14 | HICKNESS CORNER RETU<br>/2" 3%", 11%" | RNS |
|--|-------------------------------|----------------------|---------------------------------------|-----|
|--|-------------------------------|----------------------|---------------------------------------|-----|







Aspen Country Ledgestone

tight-fitted mortar joints



#### COUNTRY LEDGESTONE

tight-fitted mortar joints









----A A Bett Echo Ridge<sup>®</sup> Country Ledgestone tight-fitted mortar joints



Gunnison<sup>™</sup> Country Ledgestone









16 The product colors you see are as accurate as current photography and printing techniques allow. We suggest you look at product samples before you select colors.















#### SOUTHERN LEDGESTONE

















## A FIRST IMPRESSION SET IN STONE.

Remember how you felt the first time you walked into your dream home? That excitement and pride never goes away when you enhance the exterior of your home with our Cultured Stone veneers. Whether pulling into your driveway or catching a parting glimpse in the rearview mirror, the character and charm of a Cultured Stone exterior makes a bold and lasting impression. Realtors call it "curb appeal." You'll call it utter perfection.

#### DRESSED FIELDSTONE

HEIGHT LENGTH THICKNESS CORNER RETURN: 2 ½" – 14" 4" – 22" 1 ¼" – 2 %" 4" – 12"





Bucks County Dressed Fieldstone 1/2" mortar joints





 Evila<sup>™</sup> Dressed Fieldstone 1/2<sup>°</sup> mortar joints





## BLEND TO MIX, MATCH AND MESMERIZE.

The menu of color choices in our Country Led