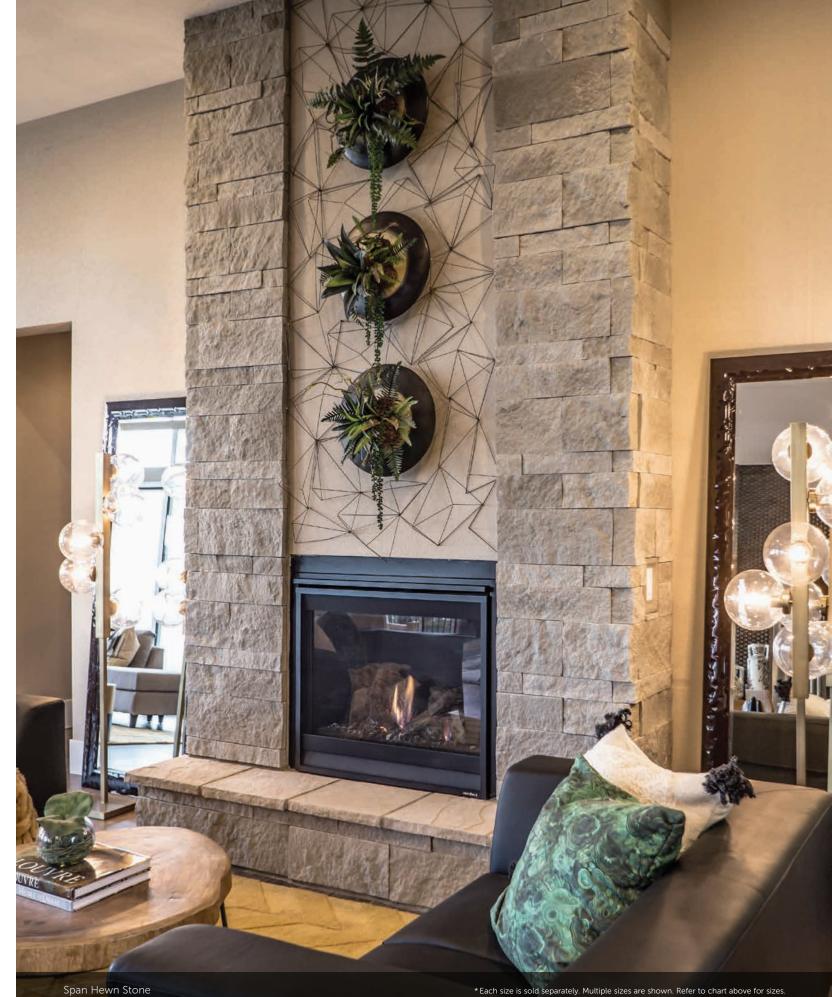

#### HEWN STONE<sup>™</sup>

| PLEASE | NOTE:       |             |               |                |
|--------|-------------|-------------|---------------|----------------|
| EACH S | IZE IS SOLD | SEPARATELY. | MULTIPLE SIZE | S ARE SHOWN.   |
| SIZE   | HEIGHT      | LENGTH      | THICKNESS     | CORNER RETURNS |
| 308    |             |             | 1 1/2"        | 3", 7"         |
| 314    |             |             | 1 1/2"        |                |
| 514    |             |             | 1 1/2"        | 3", 10"        |
| 522    |             |             | 1 1/2"        | 3", 10"        |
| 822    |             |             | 1 1/2"        | 3", 10"        |