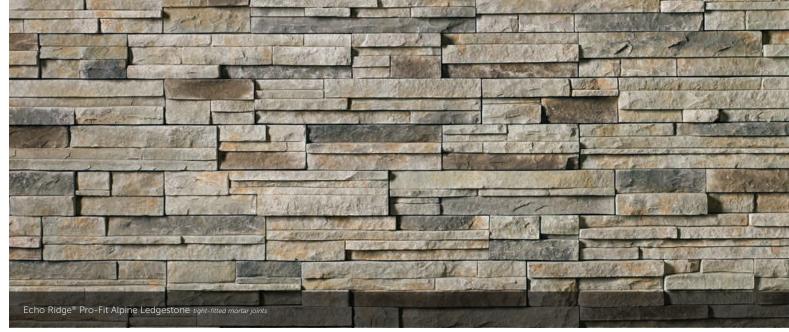

#### PRO-FIT<sup>®</sup> ALPINE LEDGESTONE

HEIGHT LENGTH THICKNESS CORNER RETURNS 4\* 8°, 12°, 20\* 3⁄4\* – 2 4⁄4\* 4°, 8°, 12\*