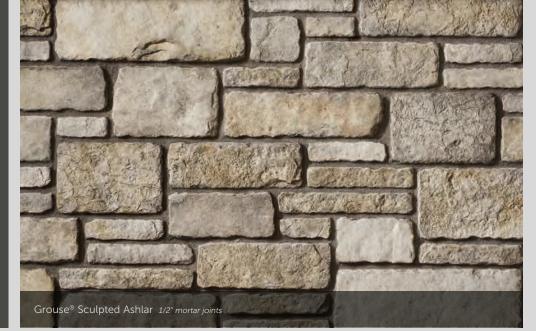

## SCULTURED STONE.

THE NAME THAT BUILT AN INDUSTRY™



### EXCELLENCE FROM TRADITION.

## LEGACY FROM INNOVATION.

has shaped us, but the future is ours to define.



#### SCULPTED ASHLAR

HEIGHT LENGTH THICKNESS CORNER RETURNS 2 ¼\* – 7 ¾\* 5 ½\* – 20 ½\* 1\* – 2\* 4\*, 7\*, 10\*

















#### PRO-FIT<sup>®</sup> MODERA<sup>™</sup> LEDGESTONE

HEIGHT LE

THICK 0" 3/4", 1 <sup>1</sup> CORNER RETURNS 4", 8", 12"







PRO-FIT® LEDGESTONE

















#### PRO-FIT<sup>®</sup> ALPINE LEDGESTONE

HEIGHT LENGTH THICKNESS CORNER RETURNS 4\* 8°, 12°, 20\* 3⁄4\* – 2 4⁄4\* 4°, 8°, 12\*















#### HEWN STONE<sup>™</sup>

| PLEASE | NOTE:       |             |               |                |
|--------|-------------|-------------|---------------|----------------|
| EACH S | IZE IS SOLD | SEPARATELY. | MULTIPLE SIZE | S ARE SHOWN.   |
| SIZE   | HEIGHT      | LENGTH      | THICKNESS     | CORNER RETURNS |
| 308    |             |