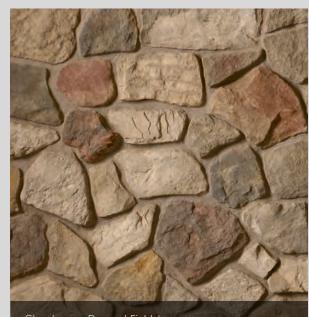

#### DRESSED FIELDSTONE

HEIGHT LENGTH THICKNESS CORNER RETURN: 2 ½" – 14" 4" – 22" 1 ¼" – 2 %" 4" – 12"

Bucks County Dressed Fieldstone 1/2" mortar joints

 Evila<sup>™</sup> Dressed Fieldstone 1/2<sup>°</sup> mortar joints