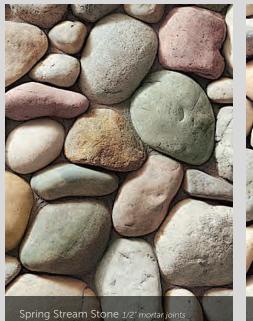

#### STREAM STONE

THICKNESS CORNER RETURNS 1 <sup>1</sup>/2" – 3 <sup>1</sup>/2" 4" – 9 <sup>1</sup>/4"