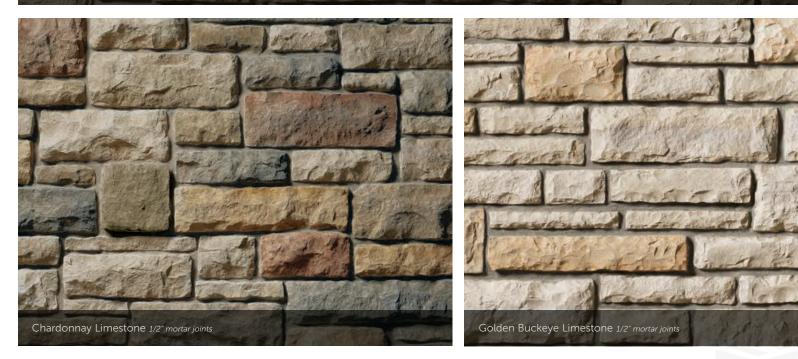

### LIMESTONE

HEIGHT 1 ¼" – 6"

LENGTH 4" – 16 ¾

THI 1 ½ ESS CORN 5%" 4" – 11

CORNER RETURNS 4" – 11"