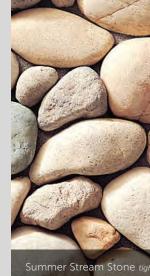

#### STREAM STONE

THICKNESS CORNER RETURNS 1 <sup>1</sup>/2" – 3 <sup>1</sup>/2" 4" – 9 <sup>1</sup>/4"