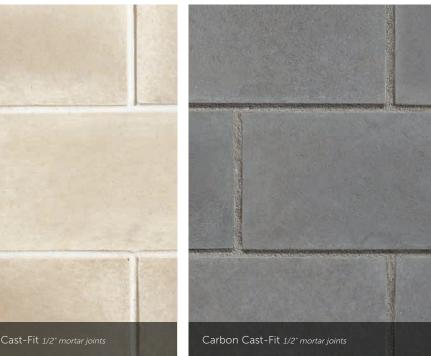

#### CAST-FIT® WATERTABLE/SILL COLORS

French Grav Intaglio

Parchment Vellum

Intaglio Cast-Fit Watertable Sill // Intaglio Pro-Fit Modera Ledgestone

ELECTRICAL BOX: SINGLE RECEPTACLE Gray, Nightfall™, Sable, Taupe (shown) 6" x 8" x 1 ¾"