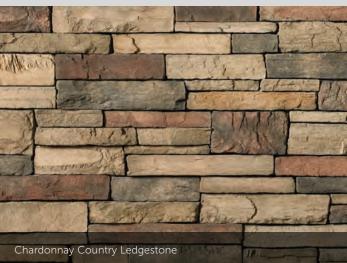

#### COUNTRY LEDGESTONE

tight-fitted mortar joints

----A A Bett Echo Ridge<sup>®</sup> Country Ledgestone tight-fitted mortar joints

Gunnison<sup>™</sup> Country Ledgestone

16 The product colors you see are as accurate as current photography and printing techniques allow. We suggest you look at product samples before you select colors.