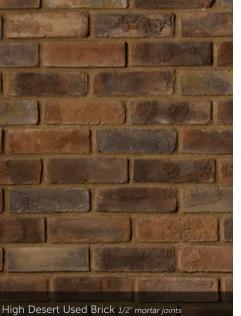

#### CULTURED BRICK® VENEER

 HEIGHT
 LENGTH
 THICKNESS
 CORNER RETURNS

 Used Brick
 2%<sup>2</sup> - 2%<sup>2</sup>
 7%<sup>2</sup> - 8%<sup>4</sup>
 3%<sup>4</sup>
 4°, 8°

 Handmade Brick
 2%<sup>2</sup>
 8%<sub>16</sub><sup>6</sup>
 34°
 3%<sub>6</sub><sup>6</sup>, 8%<sup>4</sup>