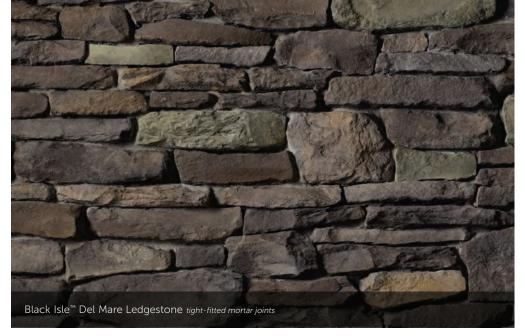

#### DEL MARE LEDGESTONE<sup>®</sup>

HEIGHT LENGTH THICKNESS CORNER RETURNS 1\* - 9 ¼\* 4 ½\* - 16\* ¼\* - 1 ¾\* 4\* - 12\*