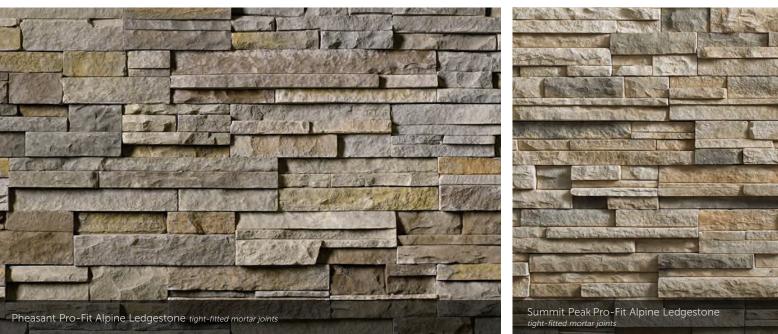

#### PRO-FIT<sup>®</sup> ALPINE LEDGESTONE

HEIGHT LENGTH THICKNESS CORNER RETURNS 4\* 8°, 12°, 20\* 3⁄4\* – 2 4⁄4\* 4°, 8°, 12\*

#### THE SPACES IN BETWEEN.

While our gorgeous Cultured Stone veneers tend to be the center of attention, it's often the grouting styles in between that can really make a difference. Creating the right mortar joint for a project is a matter of choosing not only the perfect color, but also the right width—a choice that naturally affects the total square footage. And while a standard mortar joint is typically 1/2" in width, some stone textures allow for a dry stacked, tight-fitted joint to achieve a clean, tailored appearance.