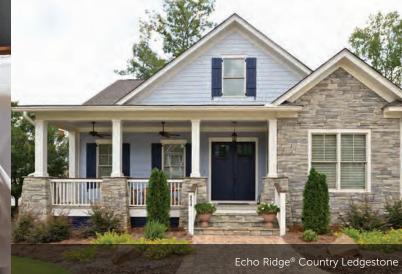

#### COUNTRY LEDGESTONE

tight-fitted mortar joints

----A A Bett Echo Ridge<sup>®</sup> Country Ledgestone tight-fitted mortar joints

Gunnison<sup>™</sup> Country Ledgestone

16 The product colors you see are as accurate as current photography and printing techniques allow. We suggest you look at product samples before you select colors.