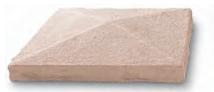

FLAGSTONE PIER CAP Champagne (shown), Gray, Nightfall™, Sable, Taupe 24" x 24", 32" x 32" 2 1/2" – 4 1/2" thickness at peak

FLAGSTONE SLOPED WALL CAP Champagne, Gray, Nightfall™, Sable (shown), Taupe 12" x 20", 16" x 20" 2" – 2 ¾" thickness at peak