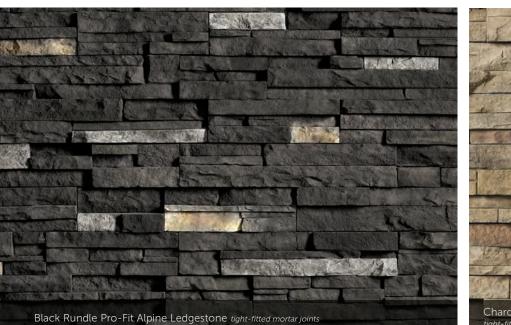

#### PRO-FIT<sup>®</sup> ALPINE LEDGESTONE

HEIGHT LENGTH THICKNESS CORNER RETURNS 4\* 8°, 12°, 20\* 3⁄4\* – 2 4⁄4\* 4°, 8°, 12\*