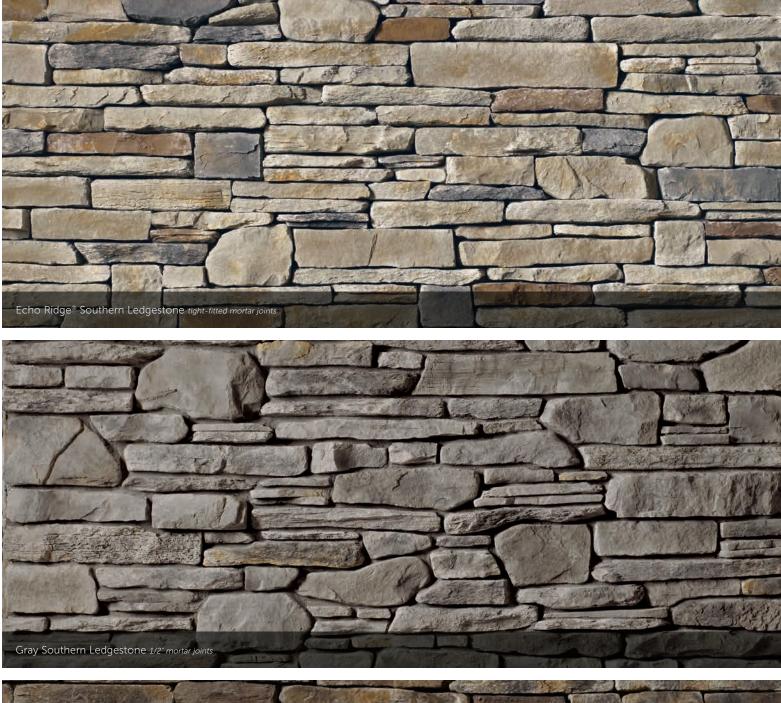

ED CAST-FIT®

|  | SIZE HEIGHT<br>12" x 24" 11%" | LENGTH TH<br>23%" 14 | HICKNESS CORNER RETU<br>/2" 3%", 11%" | RNS |
|--|-------------------------------|----------------------|---------------------------------------|-----|
|--|-------------------------------|----------------------|---------------------------------------|-----|







Aspen Country Ledgestone

tight-fitted mortar joints



#### COUNTRY LEDGESTONE

tight-fitted mortar joints









----A A Bett Echo Ridge<sup>®</sup> Country Ledgestone tight-fitted mortar joints



Gunnison<sup>™</sup> Country Ledgestone









16 The product colors you see are as accurate as current photography and printing techniques allow. We suggest you look at product samples before you select colors.















#### SOUTHERN LEDGESTONE

















## A FIRST IMPRESSION SET IN STONE.

Remember how you felt the first time you walked into your dream home? That excitement and pride never goes away when you enhance the exterior of your home with our Cultured Stone veneers. Whether pulling into your driveway or catching a parting glimpse in the rearview mirror, the character and charm of a Cultured Stone exterior makes a bold and lasting impression. Realtors call it "curb appeal." You'll call it utter perfection.

#### DRESSED FIELDSTONE

HEIGHT LENGTH THICKNESS CORNER RETURN: 2 ½" – 14" 4" – 22" 1 ¼" – 2 %" 4" – 12"





Bucks County Dressed Fieldstone 1/2" mortar joints





 Evila<sup>™</sup> Dressed Fieldstone 1/2<sup>°</sup> mortar joints





## BLEND TO MIX, MATCH AND MESMERIZE.

The menu of color choices in our Country