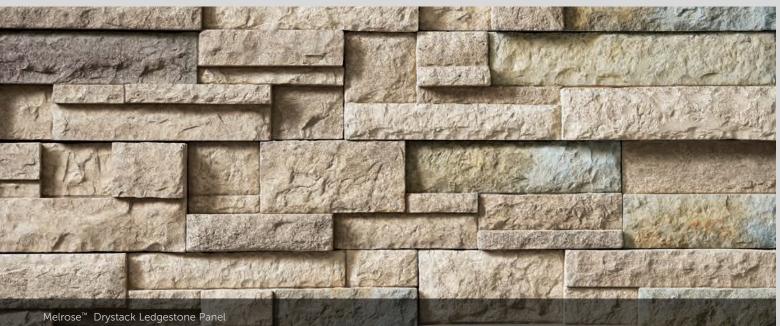

#### DRYSTACK LEDGESTONE PANEL

LENGTH 20", 24" 
 THICKNESS
 CORNER RETURNS

 1" - 2 ½"
 4 ¼", 8 ¼", 12 ¼"