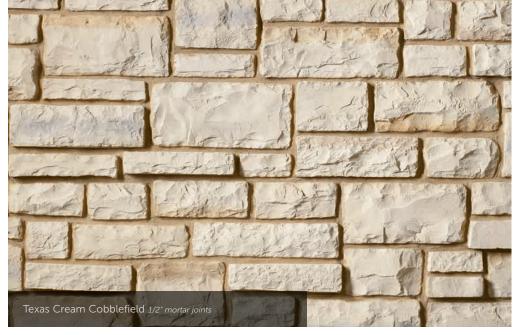

#### COBBLEFIELD®

HEIGHT LENGTH THICKNESS CORNER RETU 2° – 8° 4° – 20° 1° – 2%° 3° – 12°