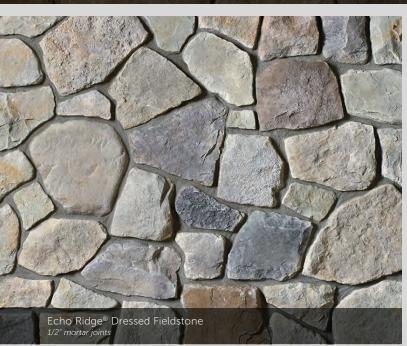

#### DRESSED FIELDSTONE

HEIGHT LENGTH THICKNESS CORNER RETURN: 2 ½" – 14" 4" – 22" 1 ¼" – 2 %" 4" – 12"

Bucks County Dressed Fieldstone 1/2" mortar joints

 Evila<sup>™</sup> Dressed Fieldstone 1/2<sup>°</sup> mortar joints