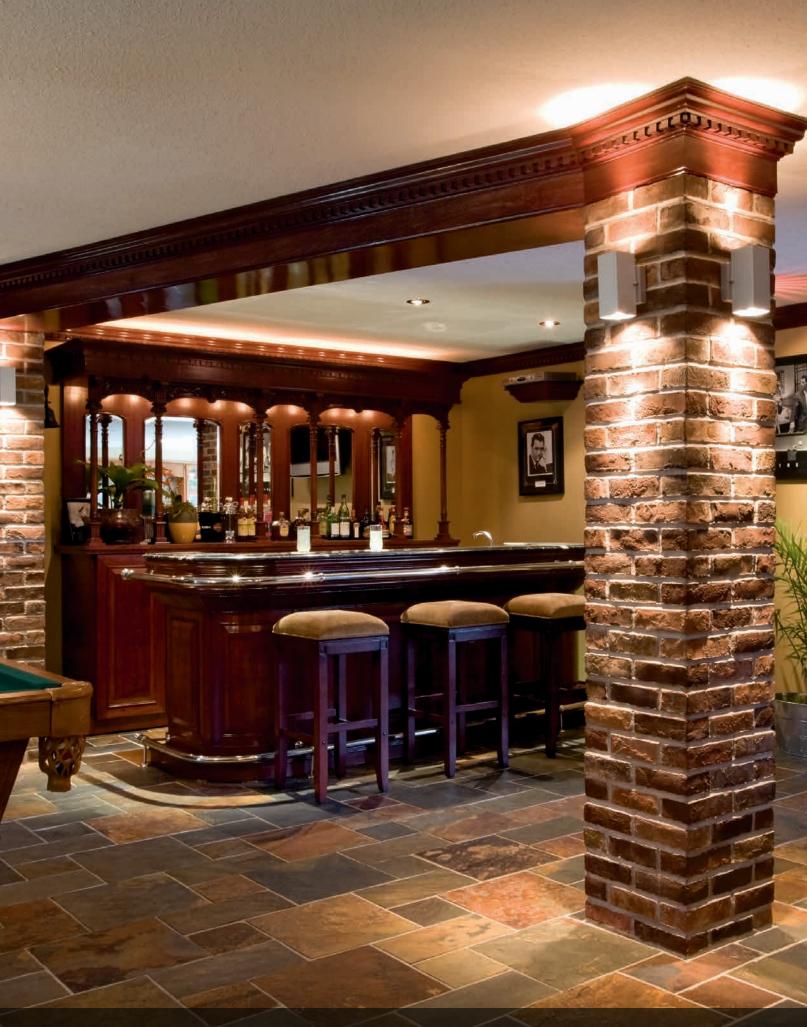

# A FUTURE IMAGINED.

Historically, artisan stonework has been used to dramatically define indoor settings—from prominent stacked-stone hearths to meticulously crafted mosaic floors. With Cultured Stone veneers, an exciting new era comes to life inside the home with cleverly designed interior creations that transform simple backsplashes, accent walls, columns and fireplaces into stunning works of timeless art.