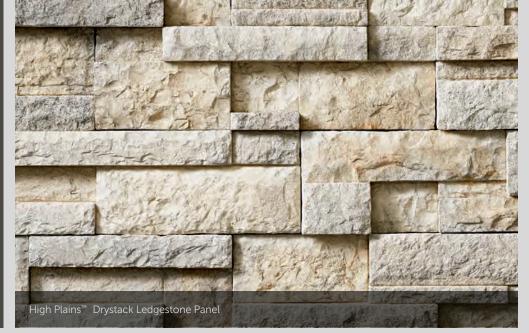

#### DRYSTACK LEDGESTONE PANEL

LENGTH 20", 24" 
 THICKNESS
 CORNER RETURNS

 1" - 2 ½"
 4 ¼", 8 ¼", 12 ¼"