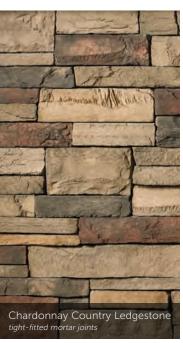

#### COUNTRY LEDGESTONE

tight-fitted mortar joints

----A A Bett Echo Ridge<sup>®</sup> Country Ledgestone tight-fitted mortar joints

Gunnison<sup>™</sup> Country Ledgestone

16 The product colors you see are as accurate as current photography and printing techniques allow. We suggest you look at product samples before you select colors.