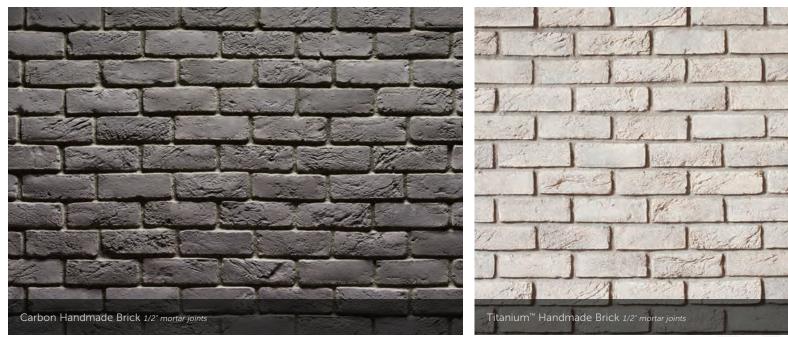

#### CULTURED BRICK® VENEER

 HEIGHT
 LENGTH
 THICKNESS
 CORNER RETURNS

 Used Brick
 2%<sup>2</sup> - 2%<sup>2</sup>
 7%<sup>2</sup> - 8%<sup>4</sup>
 3%<sup>4</sup>
 4°, 8°

 Handmade Brick
 2%<sup>2</sup>
 8%<sub>16</sub><sup>6</sup>
 34°
 3%<sub>6</sub><sup>6</sup>, 8%<sup>4</sup>

## COORDINATING COLOR GUIDE

|                                                                                                                                                                                                                                                    | ACCESSORIES                                                                                                                                                                                                                                                                                                                                                                                                                                                                                                                                                                                                                                                                               | HEARTHSTONES                                                                                                                                                                                                                                                                          |
|----------------------------------------------------------------------------------------------------------------------------------------------------------------------------------------------------------------------------------------------------|-------------------------------------------------------------------------------------------------------------------------------------------------------------------------------------------------------------------------------------------------------------------------------------------------------------------------------------------------------------------------------------------------------------------------------------------------------------------------------------------------------------------------------------------------------------------------------------------------------------------------------------------------------------------------------------------|---------------------------------------------------------------------------------------------------------------------------------------------------------------------------------------------------------------------------------------------------------------------------------------|
| ANCIENT VILLA LEDGESTONE™                                                                                                                                                                                                                          |                                                                                                                                                                                                                                                                                                                                                                                                                                                                                                                                                                                                                                                                                           |                                                                                                                                                                                                                                                                                       |
| PALISADES                                                                                                                                                                                                                                          | CARBON, FRENCH GRAY™, GRAY,<br>SABLE, TAUPE                                                                                                                                                                                                                                                                                                                                                                                                                                                                                                                                                                                                                                               | GRAY, MARSH, SABLE                                                                                                                                                                                                                                                                    |
| SEVILLA <sup>™</sup>                                                                                                                                                                                                                               | FRENCH GRAY™, SABLE, TAUPE                                                                                                                                                                                                                                                                                                                                                                                                                                                                                                                                                                                                                                                                | CHARDONNAY, MARSH, SABLE                                                                                                                                                                                                                                                              |
| CAST-FIT®                                                                                                                                                                                                                                          |                                                                                                                                                                                                                                                                                                                                                                                                                                                                                                                                                                                                                                                                                           |                                                                                                                                                                                                                                                                                       |
| CARBON                                                                                                                                                                                                                                             | CARBON, GRAY, INTAGLIO                                                                                                                                                                                                                                                                                                                                                                                                                                                                                                                                                                                                                                                                    | GRAY                                                                                                                                                                                                                                                                                  |
| FRENCH GRAY™                                                                                                                                                                                                                                       | FRENCH GRAY™, TAUPE                                                                                                                                                                                                                                                                                                                                                                                                                                                                                                                                                                                                                                                                       | MARSH                                                                                                                                                                                                                                                                                 |
| PARCHMENT™                                                                                                                                                                                                                                         | CHAMPAGNE, PARCHMENT™                                                                                                                                                                                                                                                                                                                                                                                                                                                                                                                                                                                                                                                                     | CREAM                                                                                                                                                                                                                                                                                 |
| CULTURED <sup>®</sup> BRICK <sup>®</sup>                                                                                                                                                                                                           |                                                                                                                                                                                                                                                                                                                                                                                                                                                                                                                                                                                                                                                                                           |                                                                                                                                                                                                                                                                                       |
| ANTIQUE RED USED BRICK                                                                                                                                                                                                                             | FRENCH GRAY™, TAUPE                                                                                                                                                                                                                                                                                                                                                                                                                                                                                                                                                                                                                                                                       | CHARDONNAY, MARSH                                                                                                                                                                                                                                                                     |
| HIGH DESERT USED BRICK                                                                                                                                                                                                                             | FRENCH GRAY™, TAUPE                                                                                                                                                                                                                                                                                                                                                                                                                                                                                                                                                                                                                                                                       | CHARDONNAY, MARSH                                                                                                                                                                                                                                                                     |
| CANVAS™<br>HANDMADE BRICK                                                                                                                                                                                                                          | FRENCH GRAY™, TAUPE                                                                                                                                                                                                                                                                                                                                                                                                                                                                                                                                                                                                                                                                       | CHARDONNAY, MARSH                                                                                                                                                                                                                                                                     |
| CARBON HANDMADE BRICK                                                                                                                                                                                                                              | CARBON, GRAY, INTAGLIO                                                                                                                                                                                                                                                                                                                                                                                                                                                                                                                                                                                                                                                                    | GRAY                                                                                                                                                                                                                                                                                  |
| MOROCCAN SAND<br>HANDMADE BRICK                                                                                                                                                                                                                    | FRENCH GRAY™, TAUPE                                                                                                                                                                                                                                                                                                                                                                                                                                                                                                                                                                                                                                                                       | CHARDONNAY, MARSH                                                                                                                                                                                                                                                                     |
| TITANIUM™<br>HANDMADE BRICK                                                                                                                                                                                                                        | FRENCH GRAY™, TAUPE                                                                                                                                                                                                                                                                                                                                                                                                                                                                                                                                                                                                                                                                       | CHARDONNAY, MARSH                                                                                                                                                                                                                                                                     |
| COBBLEFIELD®                                                                                                                                                                                                                                       |                                                                                                                                                                                                                                                                                                                                                                                                                                                                                                                                                                                                                                                                                           |                                                                                                                                                                                                                                                                                       |
| CHARDONNAY                                                                                                                                                                                                                                         | FRENCH GRAY™, TAUPE                                                                                                                                                                                                                                                                                                                                                                                                                                                                                                                                                                                                                                                                       | CHARDONNAY, MARSH                                                                                                                                                                                                                                                                     |
| ECHO RIDGE®                                                                                                                                                                                                                                        | CARBON, GRAY, INTAGLIO,<br>NIGHTFALL™                                                                                                                                                                                                                                                                                                                                                                                                                                                                                                                                                                                                                                                     | GRAY, NIGHTFALL™                                                                                                                                                                                                                                                                      |
| GRAY                                                                                                                                                                                                                                               | GRAY, INTAGLIO                                                                                                                                                                                                                                                                                                                                                                                                                                                                                                                                                                                                                                                                            | GRAY                                                                                                                                                                                                                                                                                  |
| SAN FRANCISCO                                                                                                                                                                                                                                      | FRENCH GRAY™, GRAY,<br>NIGHTFALL™, TAUPE                                                                                                                                                                                                                                                                                                                                                                                                                                                                                                                                                                                                                                                  | GRAY, NIGHTFALL™                                                                                                                                                                                                                                                                      |
|                                                                                                                                                                                                                                                    |                                                                                                                                                                                                                                                                                                                                                                                                                                                                                                                                                                                                                                                                                           |                                                                                                                                                                                                                                                                                       |
| TEXAS CREAM                                                                                                                                                                                                                                        | CHAMPAGNE, PARCHMENT™                                                                                                                                                                                                                                                                                                                                                                                                                                                                                                                                                                                                                                                                     | CREAM                                                                                                                                                                                                                                                                                 |
| TEXAS CREAM<br>CORAL STONE                                                                                                                                                                                                                         | CHAMPAGNE, PARCHMENT™                                                                                                                                                                                                                                                                                                                                                                                                                                                                                                                                                                                                                                                                     | CREAM                                                                                                                                                                                                                                                                                 |
|                                                                                                                                                                                                                                                    | CHAMPAGNE, PARCHMENT*<br>CHAMPAGNE, PARCHMENT*                                                                                                                                                                                                                                                                                                                                                                                                                                                                                                                                                                                                                                            | CREAM                                                                                                                                                                                                                                                                                 |
| CORAL STONE                                                                                                                                                                                                                                        |                                                                                                                                                                                                                                                                                                                                                                                                                                                                                                                                                                                                                                                                                           |                                                                                                                                                                                                                                                                                       |
| CORAL STONE<br>FOSSIL REEF                                                                                                                                                                                                                         |                                                                                                                                                                                                                                                                                                                                                                                                                                                                                                                                                                                                                                                                                           |                                                                                                                                                                                                                                                                                       |
| CORAL STONE<br>FOSSIL REEF<br>COUNTRY LEDGESTONE                                                                                                                                                                                                   | CHAMPAGNE, PARCHMENT"                                                                                                                                                                                                                                                                                                                                                                                                                                                                                                                                                                                                                                                                     | CREAM                                                                                                                                                                                                                                                                                 |
| CORAL STONE<br>FOSSIL REEF<br>COUNTRY LEDGESTONE<br>ASHFALL<br>ASPEN<br>BLACK RUNDLE                                                                                                                                                               | CHAMPAGNE, PARCHMENT™<br>FRENCH GRAY™, GRAY, INTAGLIO,<br>TAUPE                                                                                                                                                                                                                                                                                                                                                                                                                                                                                                                                                                                                                           | CREAM<br>GRAY, MARSH                                                                                                                                                                                                                                                                  |
| CORAL STONE<br>FOSSIL REEF<br>COUNTRY LEDGESTONE<br>ASHFALL<br>ASPEN                                                                                                                                                                               | CHAMPAGNE, PARCHMENT™<br>FRENCH GRAY™, GRAY, INTAGLIO,<br>TAUPE<br>FRENCH GRAY™, TAUPE                                                                                                                                                                                                                                                                                                                                                                                                                                                                                                                                                                                                    | GRAY, MARSH                                                                                                                                                                                                                                                                           |
| CORAL STONE<br>FOSSIL REEF<br>COUNTRY LEDGESTONE<br>ASHFALL<br>ASPEN<br>BLACK RUNDLE<br>BUCKS COUNTY<br>CARAMEL                                                                                                                                    | CHAMPAGNE, PARCHMENT"<br>FRENCH GRAY", GRAY, INTAGLIO,<br>TAUPE<br>FRENCH GRAY", TAUPE<br>GRAY, NIGHTFALL"<br>FRENCH GRAY", GRAY, TAUPE<br>FRENCH GRAY", TAUPE                                                                                                                                                                                                                                                                                                                                                                                                                                                                                                                            | GRAY, MARSH<br>GRAY, MARSH<br>GRAY, NIGHTFALL <sup>™</sup><br>GRAY, MARSH<br>BLOND, MARSH                                                                                                                                                                                             |
| CORAL STONE<br>FOSSIL REEF<br>COUNTRY LEDGESTONE<br>ASHFALL<br>ASPEN<br>BLACK RUNDLE<br>BUCKS COUNTY<br>CARAMEL<br>CHARDONNAY                                                                                                                      | CHAMPAGNE, PARCHMENT*<br>FRENCH GRAY*, GRAY, INTAGLIO,<br>TAUPE<br>FRENCH GRAY*, TAUPE<br>GRAY, NIGHTFALL*<br>FRENCH GRAY*, GRAY, TAUPE<br>FRENCH GRAY*, TAUPE<br>FRENCH GRAY*, TAUPE                                                                                                                                                                                                                                                                                                                                                                                                                                                                                                     | GRAY, MARSH<br>GRAY, MARSH<br>GRAY, NIGHTFALL*<br>GRAY, MARSH<br>BLOND, MARSH<br>CHARDONNAY, MARSH                                                                                                                                                                                    |
| CORAL STONE<br>FOSSIL REEF<br>COUNTRY LEDGESTONE<br>ASHFALL<br>ASPEN<br>BLACK RUNDLE<br>BUCKS COUNTY<br>CARAMEL                                                                                                                                    | CHAMPAGNE, PARCHMENT"<br>FRENCH GRAY", GRAY, INTAGLIO,<br>TAUPE<br>FRENCH GRAY", TAUPE<br>GRAY, NIGHTFALL"<br>FRENCH GRAY", GRAY, TAUPE<br>FRENCH GRAY", TAUPE                                                                                                                                                                                                                                                                                                                                                                                                                                                                                                                            | GRAY, MARSH<br>GRAY, MARSH<br>GRAY, NIGHTFALL <sup>™</sup><br>GRAY, MARSH<br>BLOND, MARSH                                                                                                                                                                                             |
| CORAL STONE<br>FOSSIL REEF<br>COUNTRY LEDGESTONE<br>ASHFALL<br>ASPEN<br>BLACK RUNDLE<br>BUCKS COUNTY<br>CARAMEL<br>CHARDONNAY                                                                                                                      | CHAMPAGNE, PARCHMENT*<br>FRENCH GRAY*, GRAY, INTAGLIO,<br>TAUPE<br>FRENCH GRAY*, TAUPE<br>GRAY, NIGHTFALL*<br>FRENCH GRAY*, GRAY, TAUPE<br>FRENCH GRAY*, TAUPE<br>FRENCH GRAY*, TAUPE<br>CARBON, GRAY, INTAGLIO,                                                                                                                                                                                                                                                                                                                                                                                                                                                                          | GRAY, MARSH<br>GRAY, MARSH<br>GRAY, NIGHTFALL*<br>GRAY, MARSH<br>BLOND, MARSH<br>CHARDONNAY, MARSH                                                                                                                                                                                    |
| CORAL STONE<br>FOSSIL REEF<br>COUNTRY LEDGESTONE<br>ASHFALL<br>ASPEN<br>BLACK RUNDLE<br>BUCKS COUNTY<br>CARAMEL<br>CHARDONNAY<br>ECHO RIDGE®                                                                                                       | CHAMPAGNE, PARCHMENT*<br>FRENCH GRAY*, GRAY, INTAGLIO,<br>TAUPE<br>FRENCH GRAY*, TAUPE<br>GRAY, NIGHTFALL*<br>FRENCH GRAY*, GRAY, TAUPE<br>FRENCH GRAY*, TAUPE<br>CARBON, GRAY, INTAGLIO,<br>NIGHTFALL*                                                                                                                                                                                                                                                                                                                                                                                                                                                                                   | CREAM<br>GRAY, MARSH<br>GRAY, MARSH<br>GRAY, NIGHTFALL <sup>®</sup><br>GRAY, MARSH<br>BLOND, MARSH<br>CHARDONNAY, MARSH<br>GRAY, NIGHTFALL <sup>®</sup>                                                                                                                               |
| CORAL STONE<br>FOSSIL REEF<br>COUNTRY LEDGESTONE<br>ASHFALL<br>ASPEN<br>BLACK RUNDLE<br>BUCKS COUNTY<br>CARAMEL<br>CHARDONNAY<br>ECHO RIDGE®<br>GRAND MESA                                                                                         | CHAMPAGNE, PARCHMENT*<br>FRENCH GRAY*, GRAY, INTAGLIO,<br>TAUPE<br>FRENCH GRAY*, TAUPE<br>GRAY, NIGHTFALL*<br>FRENCH GRAY*, GRAY, TAUPE<br>FRENCH GRAY*, TAUPE<br>FRENCH GRAY*, TAUPE<br>CARBON, GRAY, INTAGLIO,<br>NIGHTFALL*<br>TAUPE                                                                                                                                                                                                                                                                                                                                                                                                                                                   | CREAM<br>GRAY, MARSH<br>GRAY, MARSH<br>GRAY, NIGHTFALL <sup>™</sup><br>GRAY, MARSH<br>BLOND, MARSH<br>CHARDONNAY, MARSH<br>GRAY, NIGHTFALL <sup>™</sup><br>MARSH                                                                                                                      |
| CORAL STONE<br>FOSSIL REEF<br>COUNTRY LEDGESTONE<br>ASHFALL<br>ASPEN<br>BLACK RUNDLE<br>BUCKS COUNTY<br>CARAMEL<br>CHARDONNAY<br>ECHO RIDGE®<br>GRAND MESA<br>GUNNISON™<br>HUDSON BAY®<br>MOJAVE                                                   | CHAMPAGNE, PARCHMENT*         FRENCH GRAY*, GRAY, INTAGLIO,         TAUPE         FRENCH GRAY*, TAUPE         GRAY, NIGHTFALL*         FRENCH GRAY*, TAUPE         CARBON, GRAY, INTAGLIO,         NIGHTFALL*         TAUPE         GRAY, NIGHTFALL*         FRENCH GRAY*, SABLE, TAUPE         FRENCH GRAY*, TAUPE                                                                                                                                                                                                                                                       | CREAM<br>GRAY, MARSH<br>GRAY, MARSH<br>GRAY, MIGHTFALL <sup>®</sup><br>GRAY, MIGHTFALL <sup>®</sup><br>CHARDONNAY, MARSH<br>GRAY, NIGHTFALL <sup>®</sup><br>GRAY, NIGHTFALL <sup>®</sup><br>CHARDONNAY, MARSH, SABLE<br>BLOND, MARSH                                                  |
| CORAL STONE<br>FOSSIL REEF<br>COUNTRY LEDGESTONE<br>ASHFALL<br>ASPEN<br>BLACK RUNDLE<br>BUCKS COUNTY<br>CARAMEL<br>CHARDONNAY<br>ECHO RIDGE®<br>GRAND MESA<br>GUNNISON™<br>HUDSON BAY®                                                             | FRENCH GRAY <sup>™</sup> , GRAY, INTAGLIO,<br>TAUPE<br>FRENCH GRAY <sup>™</sup> , GRAY, INTAGLIO,<br>TAUPE<br>GRAY, NIGHTFALL <sup>™</sup><br>FRENCH GRAY <sup>™</sup> , TAUPE<br>FRENCH GRAY <sup>™</sup> , TAUPE<br>CARBON, GRAY, INTAGLIO,<br>NIGHTFALL <sup>™</sup><br>TAUPE<br>GRAY, NIGHTFALL <sup>™</sup><br>FRENCH GRAY <sup>™</sup> , SABLE, TAUPE                                                                                                                                                                                                                                                                                                                               | CREAM<br>GRAY, MARSH<br>GRAY, MARSH<br>GRAY, MIGHTFALL <sup>™</sup><br>GRAY, MARSH<br>CHARDONNAY, MARSH<br>GRAY, NIGHTFALL <sup>™</sup><br>GRAY, NIGHTFALL <sup>™</sup><br>CHARDONNAY, MARSH, SABLE                                                                                   |
| CORAL STONE<br>FOSSIL REEF<br>COUNTRY LEDGESTONE<br>ASHFALL<br>ASPEN<br>BLACK RUNDLE<br>BUCKS COUNTY<br>CARAMEL<br>CHARDONNAY<br>ECHO RIDGE®<br>GRAND MESA<br>GUNNISON <sup>™</sup><br>HUDSON BAY®<br>MOJAVE<br>SEVILLA <sup>™</sup>               | CHAMPAGNE, PARCHMENT*<br>FRENCH GRAY*, GRAY, INTAGLIO,<br>TAUPE<br>FRENCH GRAY*, GRAY, INTAGLIO,<br>GRAY, NIGHTFALL*<br>FRENCH GRAY*, TAUPE<br>FRENCH GRAY*, TAUPE<br>FRENCH GRAY*, TAUPE<br>GRAY, NIGHTFALL*<br>TAUPE<br>GRAY, NIGHTFALL*<br>FRENCH GRAY*, SABLE, TAUPE<br>FRENCH GRAY*, SABLE, TAUPE<br>FRENCH GRAY*, SABLE, TAUPE<br>FRENCH GRAY*, GRAY, INTAGLIO,<br>TAUPE                                                                                                                                                                                                                                                                                                            | CREAM<br>GRAY, MARSH<br>GRAY, MARSH<br>GRAY, NIGHTFALL"<br>GRAY, MARSH<br>BLOND, MARSH<br>CHARDONNAY, MARSH<br>GRAY, NIGHTFALL"<br>MARSH<br>GRAY, NIGHTFALL"<br>CHARDONNAY, MARSH, SABLE<br>BLOND, MARSH<br>CHARDONNAY, MARSH, SABLE<br>GRAY, MARSH                                   |
| CORAL STONE<br>FOSSIL REEF<br>COUNTRY LEDGESTONE<br>ASHFALL<br>ASPEN<br>BLACK RUNDLE<br>BUCKS COUNTY<br>CARAMEL<br>CHARDONNAY<br>ECHO RIDGE®<br>GRAND MESA<br>GUNNISON"<br>HUDSON BAY®<br>MOJAVE<br>SEVILLA"                                       | CHAMPAGNE, PARCHMENT*<br>FRENCH GRAY*, GRAY, INTAGLIO,<br>TAUPE<br>FRENCH GRAY*, GRAY, INTAGLIO,<br>GRAY, NIGHTFALL*<br>FRENCH GRAY*, GRAY, TAUPE<br>FRENCH GRAY*, TAUPE<br>FRENCH GRAY*, TAUPE<br>CARBON, GRAY, INTAGLIO,<br>NIGHTFALL*<br>TAUPE<br>GRAY, NIGHTFALL*<br>FRENCH GRAY*, SABLE, TAUPE<br>FRENCH GRAY*, SABLE, TAUPE<br>FRENCH GRAY*, SABLE, TAUPE<br>FRENCH GRAY*, SABLE, TAUPE                                                                                                                                                                                                                                                                                             | CREAM<br>GRAY, MARSH<br>GRAY, MARSH<br>GRAY, MARSH<br>GRAY, NIGHTFALL <sup>®</sup><br>GRAY, MARSH<br>CHARDONNAY, MARSH<br>GRAY, NIGHTFALL <sup>®</sup><br>CHARDONNAY, MARSH, SABLE<br>BLOND, MARSH<br>CHARDONNAY, MARSH, SABLE                                                        |
| CORAL STONE<br>FOSSIL REEF<br>COUNTRY LEDGESTONE<br>ASHFALL<br>ASPEN<br>BLACK RUNDLE<br>BUCKS COUNTY<br>CARAMEL<br>CHARDONNAY<br>ECHO RIDGE®<br>GRAND MESA<br>GUNNISON <sup>™</sup><br>HUDSON BAY®<br>MOJAVE<br>SEVILLA <sup>™</sup>               | CHAMPAGNE, PARCHMENT*<br>FRENCH GRAY*, GRAY, INTAGLIO,<br>TAUPE<br>FRENCH GRAY*, TAUPE<br>GRAY, NIGHTFALL*<br>FRENCH GRAY*, TAUPE<br>FRENCH GRAY*, TAUPE<br>CARBON, GRAY, INTAGLIO,<br>NIGHTFALL*<br>TAUPE<br>GRAY, NIGHTFALL*<br>FRENCH GRAY*, SABLE, TAUPE<br>FRENCH GRAY*, NIGHTFALL*,                                                                                                                                                                                                                                                                         | CREAM<br>GRAY, MARSH<br>GRAY, MARSH<br>GRAY, NIGHTFALL"<br>GRAY, MARSH<br>BLOND, MARSH<br>CHARDONNAY, MARSH<br>GRAY, NIGHTFALL"<br>MARSH<br>GRAY, NIGHTFALL"<br>CHARDONNAY, MARSH, SABLE<br>BLOND, MARSH<br>CHARDONNAY, MARSH, SABLE<br>GRAY, MARSH                                   |
| CORAL STONE<br>FOSSIL REEF<br>COUNTRY LEDGESTONE<br>ASHFALL<br>ASPEN<br>BLACK RUNDLE<br>BUCKS COUNTY<br>CARAMEL<br>CHARDONNAY<br>ECHO RIDGE®<br>GRAND MESA<br>GUNNISON™<br>HUDSON BAY®<br>MOJAVE<br>SEVILLA <sup>™</sup><br>SKYLINE<br>UMBER CREEK | CHAMPAGNE, PARCHMENT**         FRENCH GRAY*, GRAY, INTAGLIO,         TAUPE         FRENCH GRAY*, TAUPE         GRAY, NIGHTFALL**         FRENCH GRAY*, GRAY, TAUPE         FRENCH GRAY*, TAUPE         FRENCH GRAY*, TAUPE         FRENCH GRAY*, TAUPE         GRAY, NIGHTFALL*         TAUPE         GRAY, NIGHTFALL*         TAUPE         GRAY, NIGHTFALL*         FRENCH GRAY*, SABLE, TAUPE         FRENCH GRAY*, NIGHTFALL*, SABLE, TAUPE         FRENCH GRAY*, NIGHTFALL*, SABLE, TAUPE         FRENCH GRAY*, NIGHTFALL*, SABLE, TAUPE | CREAM<br>GRAY, MARSH<br>GRAY, MARSH<br>GRAY, MARSH<br>GRAY, NIGHTFALL <sup>®</sup><br>GRAY, MARSH<br>CHARDONNAY, MARSH<br>GRAY, NIGHTFALL <sup>®</sup><br>CHARDONNAY, MARSH, SABLE<br>BLOND, MARSH<br>CHARDONNAY, MARSH, SABLE<br>GRAY, MIGHTFALL <sup>®</sup> , SABLE<br>GRAY, MARSH |