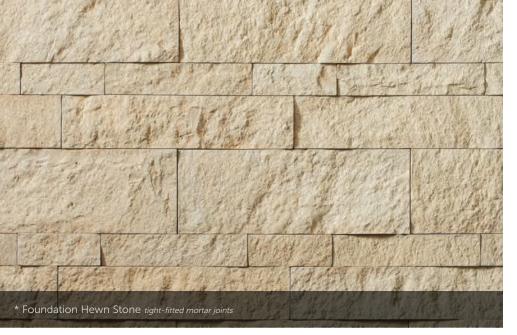

#### HEWN STONE<sup>™</sup>

| PLEASE | NOTE:       |             |               |                |
|--------|-------------|-------------|---------------|----------------|
| EACH S | IZE IS SOLD | SEPARATELY. | MULTIPLE SIZE | S ARE SHOWN.   |
| SIZE   | HEIGHT      | LENGTH      | THICKNESS     | CORNER RETURNS |
| 308    |             |             | 1 1/2"        | 3", 7"         |
| 314    |             |             | 1 1/2"        |                |
| 514    |             |             | 1 1/2"        | 3", 10"        |
| 522    |             |             | 1 1/2"        | 3", 10"        |
| 822    |             |             | 1 1/2"        | 3", 10"        |

#### THE SPACES IN BETWEEN.

While our gorgeous Cultured Stone veneers tend to be the center of attention, it's often the grouting styles in between that can really make a difference. Creating the right mortar joint for a project is a matter of choosing not only the perfect color, but also the right width—a choice that naturally affects the total square footage. And while a standard mortar joint is typically 1/2" in width, some stone textures allow for a dry stacked, tight-fitted joint to achieve a clean, tailored appearance.