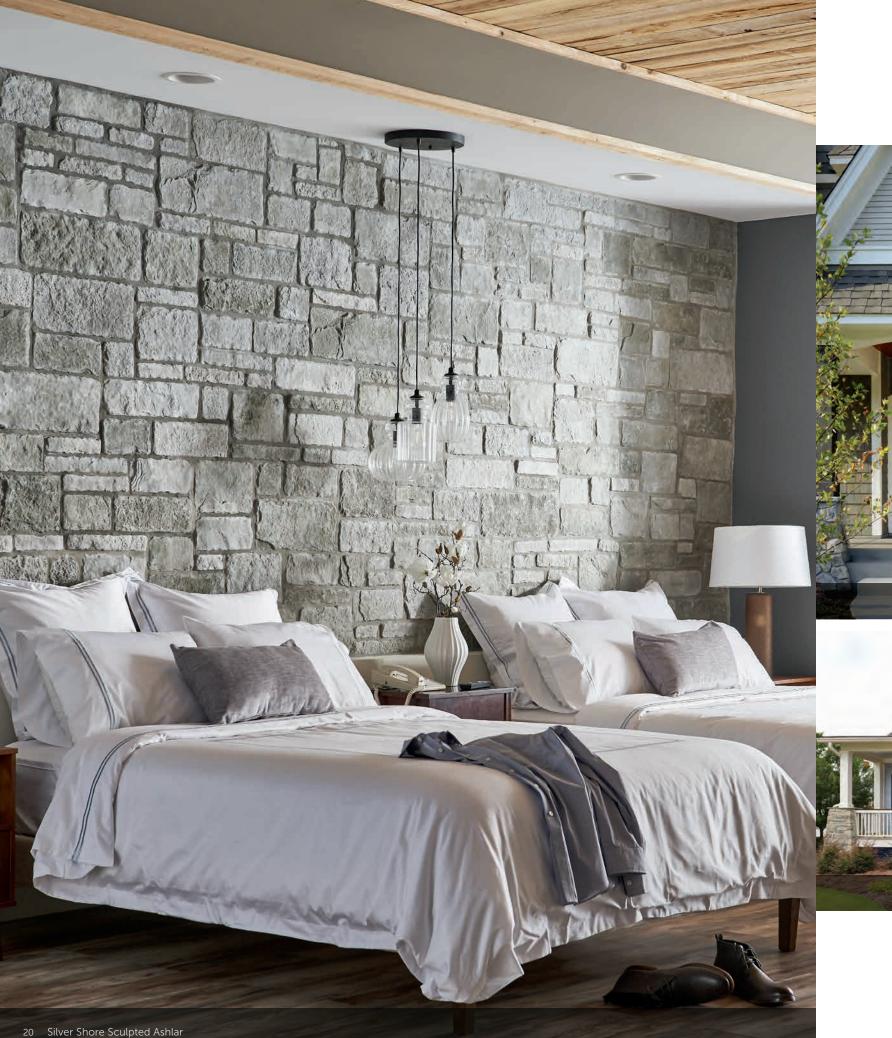

# A FUTURE IMAGINED.

Historically, artisan stonework has been used to dramatically define indoor settings—from prominent stacked-stone hearths to meticulously crafted mosaic floors. With Cultured Stone veneers, an exciting new era comes to life inside the home with cleverly designed interior creations that transform simple backsplashes, accent walls, columns and fireplaces into stunning works of timeless art.