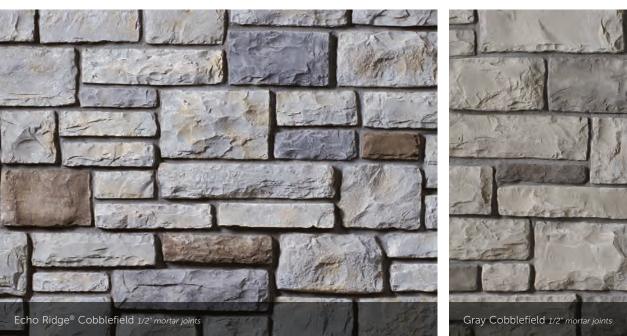

#### COBBLEFIELD®

HEIGHT LENGTH THICKNESS CORNER RETU 2° – 8° 4° – 20° 1° – 2%° 3° – 12°