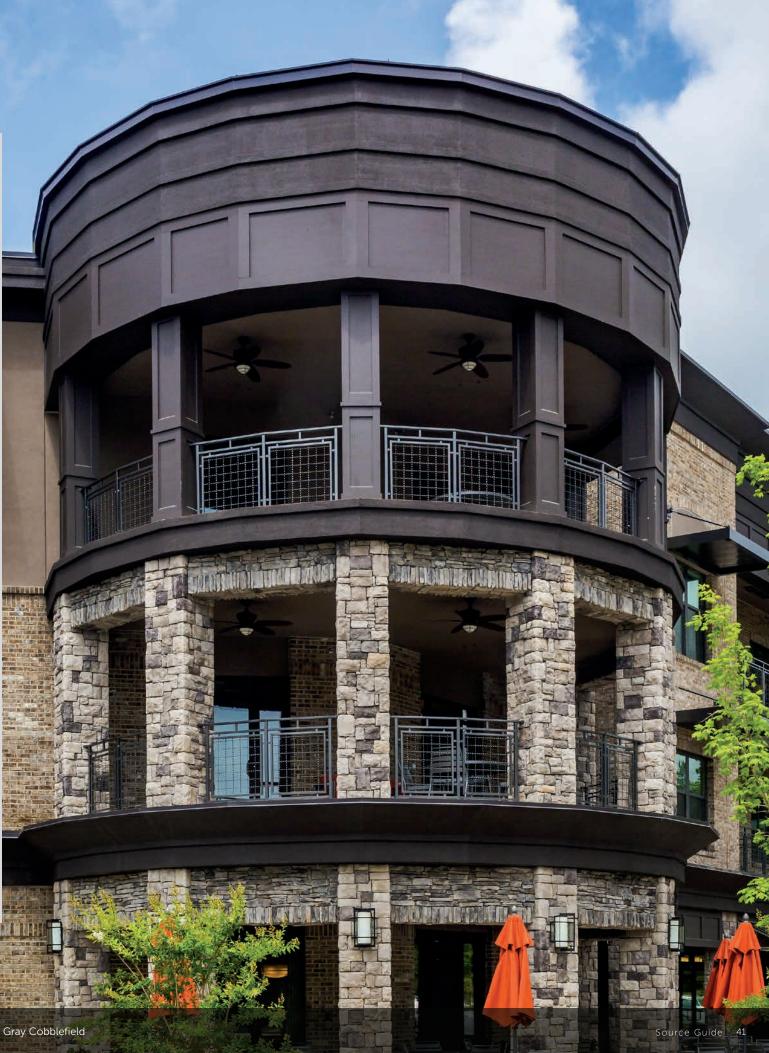

#### COBBLEFIELD®

HEIGHT LENGTH THICKNESS CORNER RETU 2° – 8° 4° – 20° 1° – 2%° 3° – 12°

## CREATING THE ULTIMATE IMPULSE BUY.

Today's savvy consumer wants more than a product when they're out shopping-they also want a memorable experience. With Cultured Stone veneers, a storefront, restaurant or hotel is sending a subtle but significant message about what their patrons can expect the moment they step inside. From chic and sophisticated to warm and inviting, Cultured Stone exteriors communicate just how special the interior experience will be.