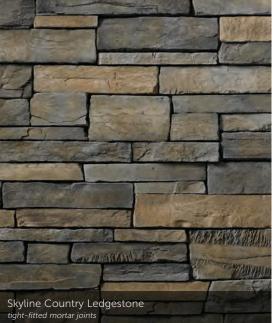

## COORDINATING COLOR GUIDE

|                                                                                                                                                                                                                                                    | ACCESSORIES                                                                                                                                                                                                                                                                                                                                                                                                                                                                                                                                                                                                                                                                               | HEARTHSTONES                                                                                                                                                                                                                                                                          |
|----------------------------------------------------------------------------------------------------------------------------------------------------------------------------------------------------------------------------------------------------|-------------------------------------------------------------------------------------------------------------------------------------------------------------------------------------------------------------------------------------------------------------------------------------------------------------------------------------------------------------------------------------------------------------------------------------------------------------------------------------------------------------------------------------------------------------------------------------------------------------------------------------------------------------------------------------------|---------------------------------------------------------------------------------------------------------------------------------------------------------------------------------------------------------------------------------------------------------------------------------------|
| ANCIENT VILLA LEDGESTONE™                                                                                                                                                                                                                          |                                                                                                                                                                                                                                                                                                                                                                                                                                                                                                                                                                                                                                                                                           |                                                                                                                                                                                                                                                                                       |
| PALISADES                                                                                                                                                                                                                                          | CARBON, FRENCH GRAY™, GRAY,<br>SABLE, TAUPE                                                                                                                                                                                                                                                                                                                                                                                                                                                                                                                                                                                                                                               | GRAY, MARSH, SABLE                                                                                                                                                                                                                                                                    |
| SEVILLA <sup>™</sup>                                                                                                                                                                                                                               | FRENCH GRAY™, SABLE, TAUPE                                                                                                                                                                                                                                                                                                                                                                                                                                                                                                                                                                                                                                                                | CHARDONNAY, MARSH, SABLE                                                                                                                                                                                                                                                              |
| CAST-FIT®                                                                                                                                                                                                                                          |                                                                                                                                                                                                                                                                                                                                                                                                                                                                                                                                                                                                                                                                                           |                                                                                                                                                                                                                                                                                       |
| CARBON                                                                                                                                                                                                                                             | CARBON, GRAY, INTAGLIO                                                                                                                                                                                                                                                                                                                                                                                                                                                                                                                                                                                                                                                                    | GRAY                                                                                                                                                                                                                                                                                  |
| FRENCH GRAY™                                                                                                                                                                                                                                       | FRENCH GRAY™, TAUPE                                                                                                                                                                                                                                                                                                                                                                                                                                                                                                                                                                                                                                                                       | MARSH                                                                                                                                                                                                                                                                                 |
| PARCHMENT™                                                                                                                                                                                                                                         | CHAMPAGNE, PARCHMENT™                                                                                                                                                                                                                                                                                                                                                                                                                                                                                                                                                                                                                                                                     | CREAM                                                                                                                                                                                                                                                                                 |
| CULTURED <sup>®</sup> BRICK <sup>®</sup>                                                                                                                                                                                                           |                                                                                                                                                                                                                                                                                                                                                                                                                                                                                                                                                                                                                                                                                           |                                                                                                                                                                                                                                                                                       |
| ANTIQUE RED USED BRICK                                                                                                                                                                                                                             | FRENCH GRAY™, TAUPE                                                                                                                                                                                                                                                                                                                                                                                                                                                                                                                                                                                                                                                                       | CHARDONNAY, MARSH                                                                                                                                                                                                                                                                     |
| HIGH DESERT USED BRICK                                                                                                                                                                                                                             | FRENCH GRAY™, TAUPE                                                                                                                                                                                                                                                                                                                                                                                                                                                                                                                                                                                                                                                                       | CHARDONNAY, MARSH                                                                                                                                                                                                                                                                     |
| CANVAS™<br>HANDMADE BRICK                                                                                                                                                                                                                          | FRENCH GRAY™, TAUPE                                                                                                                                                                                                                                                                                                                                                                                                                                                                                                                                                                                                                                                                       | CHARDONNAY, MARSH                                                                                                                                                                                                                                                                     |
| CARBON HANDMADE BRICK                                                                                                                                                                                                                              | CARBON, GRAY, INTAGLIO                                                                                                                                                                                                                                                                                                                                                                                                                                                                                                                                                                                                                                                                    | GRAY                                                                                                                                                                                                                                                                                  |
| MOROCCAN SAND<br>HANDMADE BRICK                                                                                                                                                                                                                    | FRENCH GRAY™, TAUPE                                                                                                                                                                                                                                                                                                                                                                                                                                                                                                                                                                                                                                                                       | CHARDONNAY, MARSH                                                                                                                                                                                                                                                                     |
| TITANIUM™<br>HANDMADE BRICK                                                                                                                                                                                                                        | FRENCH GRAY™, TAUPE                                                                                                                                                                                                                                                                                                                                                                                                                                                                                                                                                                                                                                                                       | CHARDONNAY, MARSH                                                                                                                                                                                                                                                                     |
| COBBLEFIELD®                                                                                                                                                                                                                                       |                                                                                                                                                                                                                                                                                                                                                                                                                                                                                                                                                                                                                                                                                           |                                                                                                                                                                                                                                                                                       |
| CHARDONNAY                                                                                                                                                                                                                                         | FRENCH GRAY™, TAUPE                                                                                                                                                                                                                                                                                                                                                                                                                                                                                                                                                                                                                                                                       | CHARDONNAY, MARSH                                                                                                                                                                                                                                                                     |
| ECHO RIDGE®                                                                                                                                                                                                                                        | CARBON, GRAY, INTAGLIO,<br>NIGHTFALL™                                                                                                                                                                                                                                                                                                                                                                                                                                                                                                                                                                                                                                                     | GRAY, NIGHTFALL™                                                                                                                                                                                                                                                                      |
| GRAY                                                                                                                                                                                                                                               | GRAY, INTAGLIO                                                                                                                                                                                                                                                                                                                                                                                                                                                                                                                                                                                                                                                                            | GRAY                                                                                                                                                                                                                                                                                  |
| SAN FRANCISCO                                                                                                                                                                                                                                      | FRENCH GRAY™, GRAY,<br>NIGHTFALL™, TAUPE                                                                                                                                                                                                                                                                                                                                                                                                                                                                                                                                                                                                                                                  | GRAY, NIGHTFALL™                                                                                                                                                                                                                                                                      |
|                                                                                                                                                                                                                                                    |                                                                                                                                                                                                                                                                                                                                                                                                                                                                                                                                                                                                                                                                                           |                                                                                                                                                                                                                                                                                       |
| TEXAS CREAM                                                                                                                                                                                                                                        | CHAMPAGNE, PARCHMENT™                                                                                                                                                                                                                                                                                                                                                                                                                                                                                                                                                                                                                                                                     | CREAM                                                                                                                                                                                                                                                                                 |
| TEXAS CREAM<br>CORAL STONE                                                                                                                                                                                                                         | CHAMPAGNE, PARCHMENT™                                                                                                                                                                                                                                                                                                                                                                                                                                                                                                                                                                                                                                                                     | CREAM                                                                                                                                                                                                                                                                                 |
|                                                                                                                                                                                                                                                    | CHAMPAGNE, PARCHMENT*<br>CHAMPAGNE, PARCHMENT*                                                                                                                                                                                                                                                                                                                                                                                                                                                                                                                                                                                                                                            | CREAM                                                                                                                                                                                                                                                                                 |
| CORAL STONE                                                                                                                                                                                                                                        |                                                                                                                                                                                                                                                                                                                                                                                                                                                                                                                                                                                                                                                                                           |                                                                                                                                                                                                                                                                                       |
| CORAL STONE<br>FOSSIL REEF                                                                                                                                                                                                                         |                                                                                                                                                                                                                                                                                                                                                                                                                                                                                                                                                                                                                                                                                           |                                                                                                                                                                                                                                                                                       |
| CORAL STONE<br>FOSSIL REEF<br>COUNTRY LEDGESTONE                                                                                                                                                                                                   | CHAMPAGNE, PARCHMENT"                                                                                                                                                                                                                                                                                                                                                                                                                                                                                                                                                                                                                                                                     | CREAM                                                                                                                                                                                                                                                                                 |
| CORAL STONE<br>FOSSIL REEF<br>COUNTRY LEDGESTONE<br>ASHFALL<br>ASPEN<br>BLACK RUNDLE                                                                                                                                                               | CHAMPAGNE, PARCHMENT™<br>FRENCH GRAY™, GRAY, INTAGLIO,<br>TAUPE                                                                                                                                                                                                                                                                                                                                                                                                                                                                                                                                                                                                                           | CREAM<br>GRAY, MARSH                                                                                                                                                                                                                                                                  |
| CORAL STONE<br>FOSSIL REEF<br>COUNTRY LEDGESTONE<br>ASHFALL<br>ASPEN                                                                                                                                                                               | CHAMPAGNE, PARCHMENT™<br>FRENCH GRAY™, GRAY, INTAGLIO,<br>TAUPE<br>FRENCH GRAY™, TAUPE                                                                                                                                                                                                                                                                                                                                                                                                                                                                                                                                                                                                    | GRAY, MARSH                                                                                                                                                                                                                                                                           |
| CORAL STONE<br>FOSSIL REEF<br>COUNTRY LEDGESTONE<br>ASHFALL<br>ASPEN<br>BLACK RUNDLE<br>BUCKS COUNTY<br>CARAMEL                                                                                                                                    | CHAMPAGNE, PARCHMENT"<br>FRENCH GRAY", GRAY, INTAGLIO,<br>TAUPE<br>FRENCH GRAY", TAUPE<br>GRAY, NIGHTFALL"<br>FRENCH GRAY", GRAY, TAUPE<br>FRENCH GRAY", TAUPE                                                                                                                                                                                                                                                                                                                                                                                                                                                                                                                            | GRAY, MARSH<br>GRAY, MARSH<br>GRAY, NIGHTFALL <sup>™</sup><br>GRAY, MARSH<br>BLOND, MARSH                                                                                                                                                                                             |
| CORAL STONE<br>FOSSIL REEF<br>COUNTRY LEDGESTONE<br>ASHFALL<br>ASPEN<br>BLACK RUNDLE<br>BUCKS COUNTY<br>CARAMEL<br>CHARDONNAY                                                                                                                      | CHAMPAGNE, PARCHMENT*<br>FRENCH GRAY*, GRAY, INTAGLIO,<br>TAUPE<br>FRENCH GRAY*, TAUPE<br>GRAY, NIGHTFALL*<br>FRENCH GRAY*, GRAY, TAUPE<br>FRENCH GRAY*, TAUPE<br>FRENCH GRAY*, TAUPE                                                                                                                                                                                                                                                                                                                                                                                                                                                                                                     | GRAY, MARSH<br>GRAY, MARSH<br>GRAY, NIGHTFALL*<br>GRAY, MARSH<br>BLOND, MARSH<br>CHARDONNAY, MARSH                                                                                                                                                                                    |
| CORAL STONE<br>FOSSIL REEF<br>COUNTRY LEDGESTONE<br>ASHFALL<br>ASPEN<br>BLACK RUNDLE<br>BUCKS COUNTY<br>CARAMEL                                                                                                                                    | CHAMPAGNE, PARCHMENT"<br>FRENCH GRAY", GRAY, INTAGLIO,<br>TAUPE<br>FRENCH GRAY", TAUPE<br>GRAY, NIGHTFALL"<br>FRENCH GRAY", GRAY, TAUPE<br>FRENCH GRAY", TAUPE                                                                                                                                                                                                                                                                                                                                                                                                                                                                                                                            | GRAY, MARSH<br>GRAY, MARSH<br>GRAY, NIGHTFALL <sup>™</sup><br>GRAY, MARSH<br>BLOND, MARSH                                                                                                                                                                                             |
| CORAL STONE<br>FOSSIL REEF<br>COUNTRY LEDGESTONE<br>ASHFALL<br>ASPEN<br>BLACK RUNDLE<br>BUCKS COUNTY<br>CARAMEL<br>CHARDONNAY                                                                                                                      | CHAMPAGNE, PARCHMENT*<br>FRENCH GRAY*, GRAY, INTAGLIO,<br>TAUPE<br>FRENCH GRAY*, TAUPE<br>GRAY, NIGHTFALL*<br>FRENCH GRAY*, GRAY, TAUPE<br>FRENCH GRAY*, TAUPE<br>FRENCH GRAY*, TAUPE<br>CARBON, GRAY, INTAGLIO,                                                                                                                                                                                                                                                                                                                                                                                                                                                                          | GRAY, MARSH<br>GRAY, MARSH<br>GRAY, NIGHTFALL*<br>GRAY, MARSH<br>BLOND, MARSH<br>CHARDONNAY, MARSH                                                                                                                                                                                    |
| CORAL STONE<br>FOSSIL REEF<br>COUNTRY LEDGESTONE<br>ASHFALL<br>ASPEN<br>BLACK RUNDLE<br>BUCKS COUNTY<br>CARAMEL<br>CHARDONNAY<br>ECHO RIDGE®                                                                                                       | CHAMPAGNE, PARCHMENT*<br>FRENCH GRAY*, GRAY, INTAGLIO,<br>TAUPE<br>FRENCH GRAY*, TAUPE<br>GRAY, NIGHTFALL*<br>FRENCH GRAY*, GRAY, TAUPE<br>FRENCH GRAY*, TAUPE<br>CARBON, GRAY, INTAGLIO,<br>NIGHTFALL*                                                                                                                                                                                                                                                                                                                                                                                                                                                                                   | CREAM<br>GRAY, MARSH<br>GRAY, MARSH<br>GRAY, NIGHTFALL <sup>®</sup><br>GRAY, MARSH<br>BLOND, MARSH<br>CHARDONNAY, MARSH<br>GRAY, NIGHTFALL <sup>®</sup>                                                                                                                               |
| CORAL STONE<br>FOSSIL REEF<br>COUNTRY LEDGESTONE<br>ASHFALL<br>ASPEN<br>BLACK RUNDLE<br>BUCKS COUNTY<br>CARAMEL<br>CHARDONNAY<br>ECHO RIDGE®<br>GRAND MESA                                                                                         | CHAMPAGNE, PARCHMENT*<br>FRENCH GRAY*, GRAY, INTAGLIO,<br>TAUPE<br>FRENCH GRAY*, TAUPE<br>GRAY, NIGHTFALL*<br>FRENCH GRAY*, GRAY, TAUPE<br>FRENCH GRAY*, TAUPE<br>FRENCH GRAY*, TAUPE<br>CARBON, GRAY, INTAGLIO,<br>NIGHTFALL*<br>TAUPE                                                                                                                                                                                                                                                                                                                                                                                                                                                   | CREAM<br>GRAY, MARSH<br>GRAY, MARSH<br>GRAY, NIGHTFALL <sup>™</sup><br>GRAY, MARSH<br>BLOND, MARSH<br>CHARDONNAY, MARSH<br>GRAY, NIGHTFALL <sup>™</sup><br>MARSH                                                                                                                      |
| CORAL STONE<br>FOSSIL REEF<br>COUNTRY LEDGESTONE<br>ASHFALL<br>ASPEN<br>BLACK RUNDLE<br>BUCKS COUNTY<br>CARAMEL<br>CHARDONNAY<br>ECHO RIDGE®<br>GRAND MESA<br>GUNNISON™<br>HUDSON BAY®<br>MOJAVE                                                   | CHAMPAGNE, PARCHMENT*         FRENCH GRAY*, GRAY, INTAGLIO,         TAUPE         FRENCH GRAY*, TAUPE         GRAY, NIGHTFALL*         FRENCH GRAY*, TAUPE         CARBON, GRAY, INTAGLIO,         NIGHTFALL*         TAUPE         GRAY, NIGHTFALL*         FRENCH GRAY*, SABLE, TAUPE         FRENCH GRAY*, TAUPE                                                                                                                                                                                                                                                       | CREAM<br>GRAY, MARSH<br>GRAY, MARSH<br>GRAY, MIGHTFALL <sup>®</sup><br>GRAY, MIGHTFALL <sup>®</sup><br>CHARDONNAY, MARSH<br>GRAY, NIGHTFALL <sup>®</sup><br>GRAY, NIGHTFALL <sup>®</sup><br>CHARDONNAY, MARSH, SABLE<br>BLOND, MARSH                                                  |
| CORAL STONE<br>FOSSIL REEF<br>COUNTRY LEDGESTONE<br>ASHFALL<br>ASPEN<br>BLACK RUNDLE<br>BUCKS COUNTY<br>CARAMEL<br>CHARDONNAY<br>ECHO RIDGE®<br>GRAND MESA<br>GUNNISON™<br>HUDSON BAY®                                                             | FRENCH GRAY <sup>™</sup> , GRAY, INTAGLIO,<br>TAUPE<br>FRENCH GRAY <sup>™</sup> , GRAY, INTAGLIO,<br>TAUPE<br>GRAY, NIGHTFALL <sup>™</sup><br>FRENCH GRAY <sup>™</sup> , TAUPE<br>FRENCH GRAY <sup>™</sup> , TAUPE<br>CARBON, GRAY, INTAGLIO,<br>NIGHTFALL <sup>™</sup><br>TAUPE<br>GRAY, NIGHTFALL <sup>™</sup><br>FRENCH GRAY <sup>™</sup> , SABLE, TAUPE                                                                                                                                                                                                                                                                                                                               | CREAM<br>GRAY, MARSH<br>GRAY, MARSH<br>GRAY, MIGHTFALL <sup>™</sup><br>GRAY, MARSH<br>CHARDONNAY, MARSH<br>GRAY, NIGHTFALL <sup>™</sup><br>GRAY, NIGHTFALL <sup>™</sup><br>CHARDONNAY, MARSH, SABLE                                                                                   |
| CORAL STONE<br>FOSSIL REEF<br>COUNTRY LEDGESTONE<br>ASHFALL<br>ASPEN<br>BLACK RUNDLE<br>BUCKS COUNTY<br>CARAMEL<br>CHARDONNAY<br>ECHO RIDGE®<br>GRAND MESA<br>GUNNISON <sup>™</sup><br>HUDSON BAY®<br>MOJAVE<br>SEVILLA <sup>™</sup>               | CHAMPAGNE, PARCHMENT*<br>FRENCH GRAY*, GRAY, INTAGLIO,<br>TAUPE<br>FRENCH GRAY*, GRAY, INTAGLIO,<br>GRAY, NIGHTFALL*<br>FRENCH GRAY*, TAUPE<br>FRENCH GRAY*, TAUPE<br>FRENCH GRAY*, TAUPE<br>GRAY, NIGHTFALL*<br>TAUPE<br>GRAY, NIGHTFALL*<br>FRENCH GRAY*, SABLE, TAUPE<br>FRENCH GRAY*, SABLE, TAUPE<br>FRENCH GRAY*, SABLE, TAUPE<br>FRENCH GRAY*, GRAY, INTAGLIO,<br>TAUPE                                                                                                                                                                                                                                                                                                            | CREAM<br>GRAY, MARSH<br>GRAY, MARSH<br>GRAY, NIGHTFALL"<br>GRAY, MARSH<br>BLOND, MARSH<br>CHARDONNAY, MARSH<br>GRAY, NIGHTFALL"<br>MARSH<br>GRAY, NIGHTFALL"<br>CHARDONNAY, MARSH, SABLE<br>BLOND, MARSH<br>CHARDONNAY, MARSH, SABLE<br>GRAY, MARSH                                   |
| CORAL STONE<br>FOSSIL REEF<br>COUNTRY LEDGESTONE<br>ASHFALL<br>ASPEN<br>BLACK RUNDLE<br>BUCKS COUNTY<br>CARAMEL<br>CHARDONNAY<br>ECHO RIDGE®<br>GRAND MESA<br>GUNNISON"<br>HUDSON BAY®<br>MOJAVE<br>SEVILLA"                                       | CHAMPAGNE, PARCHMENT*<br>FRENCH GRAY*, GRAY, INTAGLIO,<br>TAUPE<br>FRENCH GRAY*, GRAY, INTAGLIO,<br>GRAY, NIGHTFALL*<br>FRENCH GRAY*, GRAY, TAUPE<br>FRENCH GRAY*, TAUPE<br>FRENCH GRAY*, TAUPE<br>CARBON, GRAY, INTAGLIO,<br>NIGHTFALL*<br>TAUPE<br>GRAY, NIGHTFALL*<br>FRENCH GRAY*, SABLE, TAUPE<br>FRENCH GRAY*, SABLE, TAUPE<br>FRENCH GRAY*, SABLE, TAUPE<br>FRENCH GRAY*, SABLE, TAUPE                                                                                                                                                                                                                                                                                             | CREAM<br>GRAY, MARSH<br>GRAY, MARSH<br>GRAY, MARSH<br>GRAY, NIGHTFALL <sup>®</sup><br>GRAY, MARSH<br>CHARDONNAY, MARSH<br>GRAY, NIGHTFALL <sup>®</sup><br>CHARDONNAY, MARSH, SABLE<br>BLOND, MARSH<br>CHARDONNAY, MARSH, SABLE                                                        |
| CORAL STONE<br>FOSSIL REEF<br>COUNTRY LEDGESTONE<br>ASHFALL<br>ASPEN<br>BLACK RUNDLE<br>BUCKS COUNTY<br>CARAMEL<br>CHARDONNAY<br>ECHO RIDGE®<br>GRAND MESA<br>GUNNISON <sup>™</sup><br>HUDSON BAY®<br>MOJAVE<br>SEVILLA <sup>™</sup>               | CHAMPAGNE, PARCHMENT*<br>FRENCH GRAY*, GRAY, INTAGLIO,<br>TAUPE<br>FRENCH GRAY*, TAUPE<br>GRAY, NIGHTFALL*<br>FRENCH GRAY*, TAUPE<br>FRENCH GRAY*, TAUPE<br>CARBON, GRAY, INTAGLIO,<br>NIGHTFALL*<br>TAUPE<br>GRAY, NIGHTFALL*<br>FRENCH GRAY*, SABLE, TAUPE<br>FRENCH GRAY*, NIGHTFALL*,                                                                                                                                                                                                                                                                         | CREAM<br>GRAY, MARSH<br>GRAY, MARSH<br>GRAY, NIGHTFALL"<br>GRAY, MARSH<br>BLOND, MARSH<br>CHARDONNAY, MARSH<br>GRAY, NIGHTFALL"<br>MARSH<br>GRAY, NIGHTFALL"<br>CHARDONNAY, MARSH, SABLE<br>BLOND, MARSH<br>CHARDONNAY, MARSH, SABLE<br>GRAY, MARSH                                   |
| CORAL STONE<br>FOSSIL REEF<br>COUNTRY LEDGESTONE<br>ASHFALL<br>ASPEN<br>BLACK RUNDLE<br>BUCKS COUNTY<br>CARAMEL<br>CHARDONNAY<br>ECHO RIDGE®<br>GRAND MESA<br>GUNNISON™<br>HUDSON BAY®<br>MOJAVE<br>SEVILLA <sup>™</sup><br>SKYLINE<br>UMBER CREEK | CHAMPAGNE, PARCHMENT**         FRENCH GRAY*, GRAY, INTAGLIO,         TAUPE         FRENCH GRAY*, TAUPE         GRAY, NIGHTFALL**         FRENCH GRAY*, GRAY, TAUPE         FRENCH GRAY*, TAUPE         FRENCH GRAY*, TAUPE         FRENCH GRAY*, TAUPE         GRAY, NIGHTFALL*         TAUPE         GRAY, NIGHTFALL*         TAUPE         GRAY, NIGHTFALL*         FRENCH GRAY*, SABLE, TAUPE         FRENCH GRAY*, NIGHTFALL*, SABLE, TAUPE         FRENCH GRAY*, NIGHTFALL*, SABLE, TAUPE         FRENCH GRAY*, NIGHTFALL*, SABLE, TAUPE | CREAM<br>GRAY, MARSH<br>GRAY, MARSH<br>GRAY, MARSH<br>GRAY, NIGHTFALL <sup>®</sup><br>GRAY, MARSH<br>CHARDONNAY, MARSH<br>GRAY, NIGHTFALL <sup>®</sup><br>CHARDONNAY, MARSH, SABLE<br>BLOND, MARSH<br>CHARDONNAY, MARSH, SABLE<br>GRAY, MIGHTFALL <sup>®</sup> , SABLE<br>GRAY, MARSH |