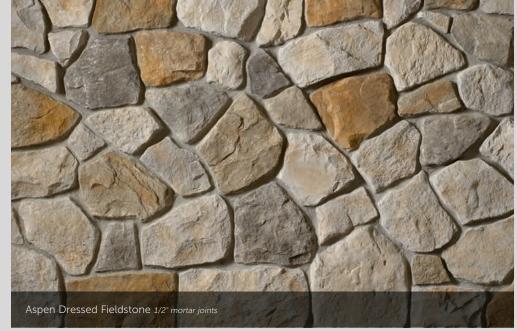

#### DRESSED FIELDSTONE

HEIGHT LENGTH THICKNESS CORNER RETURN: 2 ½" – 14" 4" – 22" 1 ¼" – 2 %" 4" – 12"

Bucks County Dressed Fieldstone 1/2" mortar joints

 Evila<sup>™</sup> Dressed Fieldstone 1/2<sup>°</sup> mortar joints