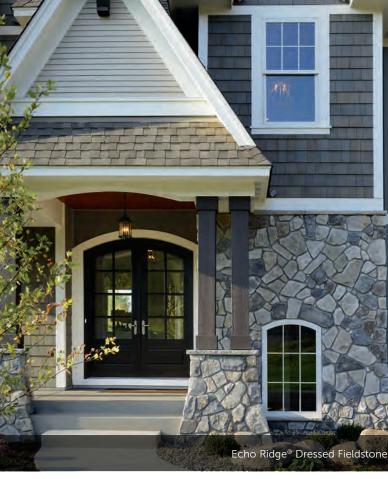

#### DRESSED FIELDSTONE

HEIGHT LENGTH THICKNESS CORNER RETURN: 2 ½" – 14" 4" – 22" 1 ¼" – 2 %" 4" – 12"

Bucks County Dressed Fieldstone 1/2" mortar joints

 Evila<sup>™</sup> Dressed Fieldstone 1/2<sup>°</sup> mortar joints