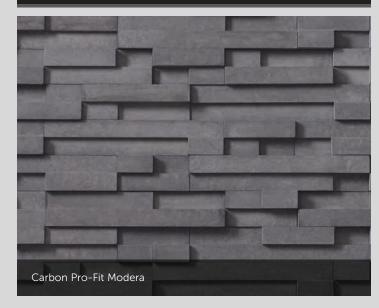

#### PRO-FIT<sup>®</sup> MODERA<sup>™</sup> LEDGESTONE

HEIGHT LE

THICK 0" 3/4", 1 <sup>1</sup> CORNER RETURNS 4", 8", 12"

PRO-FIT® LEDGESTONE

Vellum Pro-Fit Modera

Carbon Pro-Fit Modera

1.82