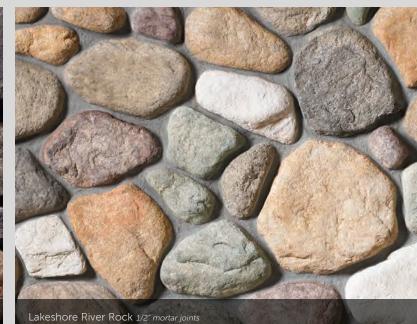

### RIVER ROCK

| HEIGHT | LENGTH | THICKNE |
|--------|--------|---------|
|        |        |         |
|        |        |         |