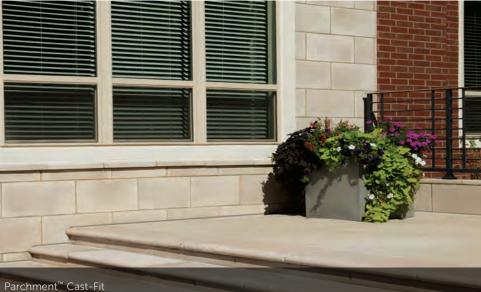

#### CORAL STONE

 HEIGHT
 LENGTH
 THICKNESS
 CORNER RETURNS

 4" - 12"
 4" - 16"
 1" - 1 ¼"
 2 ½" - 8 ½"

Parchment™