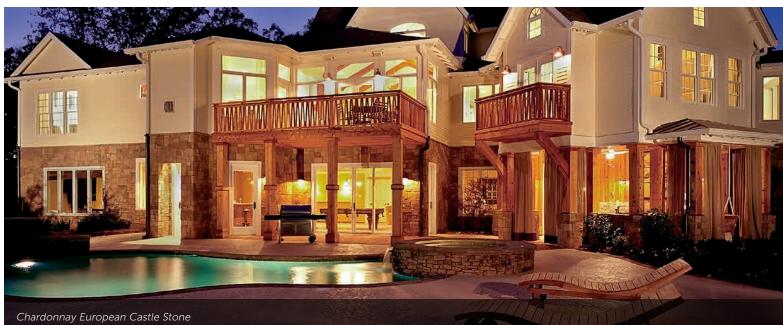

## EUROPEAN CASTLE STONE

| HEIGHT   | LENGTH   | THICKNESS       | CORNER RETURNS |
|----------|----------|-----------------|----------------|
| 2" - 12" | 4" – 16" | 1 3⁄8" – 1 5⁄8" | 4" – 12"       |
|          |          |                 |                |