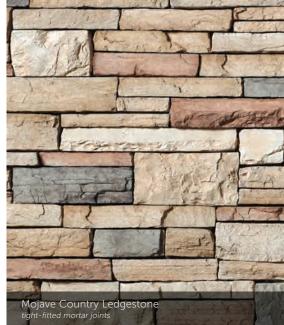

## COORDINATING COLOR GUIDE

|                                                                                                                                                                                                                                                    | ACCESSORIES                                                                                                                                                                                                                                                                                                                                                                                                                                                                                                                                                                                                                                                                               | HEARTHSTONES                                                                                                                                                                                                                                                                          |
|----------------------------------------------------------------------------------------------------------------------------------------------------------------------------------------------------------------------------------------------------|-------------------------------------------------------------------------------------------------------------------------------------------------------------------------------------------------------------------------------------------------------------------------------------------------------------------------------------------------------------------------------------------------------------------------------------------------------------------------------------------------------------------------------------------------------------------------------------------------------------------------------------------------------------------------------------------|---------------------------------------------------------------------------------------------------------------------------------------------------------------------------------------------------------------------------------------------------------------------------------------|
| ANCIENT VILLA LEDGESTONE™                                                                                                                                                                                                                          |                                                                                                                                                                                                                                                                                                                                                                                                                                                                                                                                                                                                                                                                                           |                                                                                                                                                                                                                                                                                       |
| PALISADES                                                                                                                                                                                                                                          | CARBON, FRENCH GRAY™, GRAY,<br>SABLE, TAUPE                                                                                                                                                                                                                                                                                                                                                                                                                                                                                                                                                                                                                                               | GRAY, MARSH, SABLE                                                                                                                                                                                                                                                                    |
| SEVILLA <sup>™</sup>                                                                                                                                                                                                                               | FRENCH GRAY™, SABLE, TAUPE                                                                                                                                                                                                                                                                                                                                                                                                                                                                                                                                                                                                                                                                | CHARDONNAY, MARSH, SABLE                                                                                                                                                                                                                                                              |
| CAST-FIT®                                                                                                                                                                                                                                          |                                                                                                                                                                                                                                                                                                                                                                                                                                                                                                                                                                                                                                                                                           |                                                                                                                                                                                                                                                                                       |
| CARBON                                                                                                                                                                                                                                             | CARBON, GRAY, INTAGLIO                                                                                                                                                                                                                                                                                                                                                                                                                                                                                                                                                                                                                                                                    | GRAY                                                                                                                                                                                                                                                                                  |
| FRENCH GRAY™                                                                                                                                                                                                                                       | FRENCH GRAY™, TAUPE                                                                                                                                                                                                                                                                                                                                                                                                                                                                                                                                                                                                                                                                       | MARSH                                                                                                                                                                                                                                                                                 |
| PARCHMENT™                                                                                                                                                                                                                                         | CHAMPAGNE, PARCHMENT™                                                                                                                                                                                                                                                                                                                                                                                                                                                                                                                                                                                                                                                                     | CREAM                                                                                                                                                                                                                                                                                 |
| CULTURED <sup>®</sup> BRICK <sup>®</sup>                                                                                                                                                                                                           |                                                                                                                                                                                                                                                                                                                                                                                                                                                                                                                                                                                                                                                                                           |                                                                                                                                                                                                                                                                                       |
| ANTIQUE RED USED BRICK                                                                                                                                                                                                                             | FRENCH GRAY™, TAUPE                                                                                                                                                                                                                                                                                                                                                                                                                                                                                                                                                                                                                                                                       | CHARDONNAY, MARSH                                                                                                                                                                                                                                                                     |
| HIGH DESERT USED BRICK                                                                                                                                                                                                                             | FRENCH GRAY™, TAUPE                                                                                                                                                                                                                                                                                                                                                                                                                                                                                                                                                                                                                                                                       | CHARDONNAY, MARSH                                                                                                                                                                                                                                                                     |
| CANVAS™<br>HANDMADE BRICK                                                                                                                                                                                                                          | FRENCH GRAY™, TAUPE                                                                                                                                                                                                                                                                                                                                                                                                                                                                                                                                                                                                                                                                       | CHARDONNAY, MARSH                                                                                                                                                                                                                                                                     |
| CARBON HANDMADE BRICK                                                                                                                                                                                                                              | CARBON, GRAY, INTAGLIO                                                                                                                                                                                                                                                                                                                                                                                                                                                                                                                                                                                                                                                                    | GRAY                                                                                                                                                                                                                                                                                  |
| MOROCCAN SAND<br>HANDMADE BRICK                                                                                                                                                                                                                    | FRENCH GRAY™, TAUPE                                                                                                                                                                                                                                                                                                                                                                                                                                                                                                                                                                                                                                                                       | CHARDONNAY, MARSH                                                                                                                                                                                                                                                                     |
| TITANIUM™<br>HANDMADE BRICK                                                                                                                                                                                                                        | FRENCH GRAY™, TAUPE                                                                                                                                                                                                                                                                                                                                                                                                                                                                                                                                                                                                                                                                       | CHARDONNAY, MARSH                                                                                                                                                                                                                                                                     |
| COBBLEFIELD®                                                                                                                                                                                                                                       |                                                                                                                                                                                                                                                                                                                                                                                                                                                                                                                                                                                                                                                                                           |                                                                                                                                                                                                                                                                                       |
| CHARDONNAY                                                                                                                                                                                                                                         | FRENCH GRAY™, TAUPE                                                                                                                                                                                                                                                                                                                                                                                                                                                                                                                                                                                                                                                                       | CHARDONNAY, MARSH                                                                                                                                                                                                                                                                     |
| ECHO RIDGE®                                                                                                                                                                                                                                        | CARBON, GRAY, INTAGLIO,<br>NIGHTFALL™                                                                                                                                                                                                                                                                                                                                                                                                                                                                                                                                                                                                                                                     | GRAY, NIGHTFALL™                                                                                                                                                                                                                                                                      |
| GRAY                                                                                                                                                                                                                                               | GRAY, INTAGLIO                                                                                                                                                                                                                                                                                                                                                                                                                                                                                                                                                                                                                                                                            | GRAY                                                                                                                                                                                                                                                                                  |
| SAN FRANCISCO                                                                                                                                                                                                                                      | FRENCH GRAY™, GRAY,<br>NIGHTFALL™, TAUPE                                                                                                                                                                                                                                                                                                                                                                                                                                                                                                                                                                                                                                                  | GRAY, NIGHTFALL™                                                                                                                                                                                                                                                                      |
|                                                                                                                                                                                                                                                    |                                                                                                                                                                                                                                                                                                                                                                                                                                                                                                                                                                                                                                                                                           |                                                                                                                                                                                                                                                                                       |
| TEXAS CREAM                                                                                                                                                                                                                                        | CHAMPAGNE, PARCHMENT™                                                                                                                                                                                                                                                                                                                                                                                                                                                                                                                                                                                                                                                                     | CREAM                                                                                                                                                                                                                                                                                 |
| TEXAS CREAM<br>CORAL STONE                                                                                                                                                                                                                         | CHAMPAGNE, PARCHMENT™                                                                                                                                                                                                                                                                                                                                                                                                                                                                                                                                                                                                                                                                     | CREAM                                                                                                                                                                                                                                                                                 |
|                                                                                                                                                                                                                                                    | CHAMPAGNE, PARCHMENT*<br>CHAMPAGNE, PARCHMENT*                                                                                                                                                                                                                                                                                                                                                                                                                                                                                                                                                                                                                                            | CREAM                                                                                                                                                                                                                                                                                 |
| CORAL STONE                                                                                                                                                                                                                                        |                                                                                                                                                                                                                                                                                                                                                                                                                                                                                                                                                                                                                                                                                           |                                                                                                                                                                                                                                                                                       |
| CORAL STONE<br>FOSSIL REEF                                                                                                                                                                                                                         |                                                                                                                                                                                                                                                                                                                                                                                                                                                                                                                                                                                                                                                                                           |                                                                                                                                                                                                                                                                                       |
| CORAL STONE<br>FOSSIL REEF<br>COUNTRY LEDGESTONE                                                                                                                                                                                                   | CHAMPAGNE, PARCHMENT"                                                                                                                                                                                                                                                                                                                                                                                                                                                                                                                                                                                                                                                                     | CREAM                                                                                                                                                                                                                                                                                 |
| CORAL STONE<br>FOSSIL REEF<br>COUNTRY LEDGESTONE<br>ASHFALL<br>ASPEN<br>BLACK RUNDLE                                                                                                                                                               | CHAMPAGNE, PARCHMENT™<br>FRENCH GRAY™, GRAY, INTAGLIO,<br>TAUPE                                                                                                                                                                                                                                                                                                                                                                                                                                                                                                                                                                                                                           | CREAM<br>GRAY, MARSH                                                                                                                                                                                                                                                                  |
| CORAL STONE<br>FOSSIL REEF<br>COUNTRY LEDGESTONE<br>ASHFALL<br>ASPEN                                                                                                                                                                               | CHAMPAGNE, PARCHMENT™<br>FRENCH GRAY™, GRAY, INTAGLIO,<br>TAUPE<br>FRENCH GRAY™, TAUPE                                                                                                                                                                                                                                                                                                                                                                                                                                                                                                                                                                                                    | GRAY, MARSH                                                                                                                                                                                                                                                                           |
| CORAL STONE<br>FOSSIL REEF<br>COUNTRY LEDGESTONE<br>ASHFALL<br>ASPEN<br>BLACK RUNDLE<br>BUCKS COUNTY<br>CARAMEL                                                                                                                                    | CHAMPAGNE, PARCHMENT"<br>FRENCH GRAY", GRAY, INTAGLIO,<br>TAUPE<br>FRENCH GRAY", TAUPE<br>GRAY, NIGHTFALL"<br>FRENCH GRAY", GRAY, TAUPE<br>FRENCH GRAY", TAUPE                                                                                                                                                                                                                                                                                                                                                                                                                                                                                                                            | GRAY, MARSH<br>GRAY, MARSH<br>GRAY, NIGHTFALL <sup>™</sup><br>GRAY, MARSH<br>BLOND, MARSH                                                                                                                                                                                             |
| CORAL STONE<br>FOSSIL REEF<br>COUNTRY LEDGESTONE<br>ASHFALL<br>ASPEN<br>BLACK RUNDLE<br>BUCKS COUNTY<br>CARAMEL<br>CHARDONNAY                                                                                                                      | CHAMPAGNE, PARCHMENT*<br>FRENCH GRAY*, GRAY, INTAGLIO,<br>TAUPE<br>FRENCH GRAY*, TAUPE<br>GRAY, NIGHTFALL*<br>FRENCH GRAY*, GRAY, TAUPE<br>FRENCH GRAY*, TAUPE<br>FRENCH GRAY*, TAUPE                                                                                                                                                                                                                                                                                                                                                                                                                                                                                                     | GRAY, MARSH<br>GRAY, MARSH<br>GRAY, NIGHTFALL*<br>GRAY, MARSH<br>BLOND, MARSH<br>CHARDONNAY, MARSH                                                                                                                                                                                    |
| CORAL STONE<br>FOSSIL REEF<br>COUNTRY LEDGESTONE<br>ASHFALL<br>ASPEN<br>BLACK RUNDLE<br>BUCKS COUNTY<br>CARAMEL                                                                                                                                    | CHAMPAGNE, PARCHMENT"<br>FRENCH GRAY", GRAY, INTAGLIO,<br>TAUPE<br>FRENCH GRAY", TAUPE<br>GRAY, NIGHTFALL"<br>FRENCH GRAY", GRAY, TAUPE<br>FRENCH GRAY", TAUPE                                                                                                                                                                                                                                                                                                                                                                                                                                                                                                                            | GRAY, MARSH<br>GRAY, MARSH<br>GRAY, NIGHTFALL <sup>™</sup><br>GRAY, MARSH<br>BLOND, MARSH                                                                                                                                                                                             |
| CORAL STONE<br>FOSSIL REEF<br>COUNTRY LEDGESTONE<br>ASHFALL<br>ASPEN<br>BLACK RUNDLE<br>BUCKS COUNTY<br>CARAMEL<br>CHARDONNAY                                                                                                                      | CHAMPAGNE, PARCHMENT*<br>FRENCH GRAY*, GRAY, INTAGLIO,<br>TAUPE<br>FRENCH GRAY*, TAUPE<br>GRAY, NIGHTFALL*<br>FRENCH GRAY*, GRAY, TAUPE<br>FRENCH GRAY*, TAUPE<br>FRENCH GRAY*, TAUPE<br>CARBON, GRAY, INTAGLIO,                                                                                                                                                                                                                                                                                                                                                                                                                                                                          | GRAY, MARSH<br>GRAY, MARSH<br>GRAY, NIGHTFALL*<br>GRAY, MARSH<br>BLOND, MARSH<br>CHARDONNAY, MARSH                                                                                                                                                                                    |
| CORAL STONE<br>FOSSIL REEF<br>COUNTRY LEDGESTONE<br>ASHFALL<br>ASPEN<br>BLACK RUNDLE<br>BUCKS COUNTY<br>CARAMEL<br>CHARDONNAY<br>ECHO RIDGE®                                                                                                       | CHAMPAGNE, PARCHMENT*<br>FRENCH GRAY*, GRAY, INTAGLIO,<br>TAUPE<br>FRENCH GRAY*, TAUPE<br>GRAY, NIGHTFALL*<br>FRENCH GRAY*, GRAY, TAUPE<br>FRENCH GRAY*, TAUPE<br>CARBON, GRAY, INTAGLIO,<br>NIGHTFALL*                                                                                                                                                                                                                                                                                                                                                                                                                                                                                   | CREAM<br>GRAY, MARSH<br>GRAY, MARSH<br>GRAY, NIGHTFALL <sup>®</sup><br>GRAY, MARSH<br>BLOND, MARSH<br>CHARDONNAY, MARSH<br>GRAY, NIGHTFALL <sup>®</sup>                                                                                                                               |
| CORAL STONE<br>FOSSIL REEF<br>COUNTRY LEDGESTONE<br>ASHFALL<br>ASPEN<br>BLACK RUNDLE<br>BUCKS COUNTY<br>CARAMEL<br>CHARDONNAY<br>ECHO RIDGE®<br>GRAND MESA                                                                                         | CHAMPAGNE, PARCHMENT*<br>FRENCH GRAY*, GRAY, INTAGLIO,<br>TAUPE<br>FRENCH GRAY*, TAUPE<br>GRAY, NIGHTFALL*<br>FRENCH GRAY*, GRAY, TAUPE<br>FRENCH GRAY*, TAUPE<br>FRENCH GRAY*, TAUPE<br>CARBON, GRAY, INTAGLIO,<br>NIGHTFALL*<br>TAUPE                                                                                                                                                                                                                                                                                                                                                                                                                                                   | CREAM<br>GRAY, MARSH<br>GRAY, MARSH<br>GRAY, NIGHTFALL <sup>™</sup><br>GRAY, MARSH<br>BLOND, MARSH<br>CHARDONNAY, MARSH<br>GRAY, NIGHTFALL <sup>™</sup><br>MARSH                                                                                                                      |
| CORAL STONE<br>FOSSIL REEF<br>COUNTRY LEDGESTONE<br>ASHFALL<br>ASPEN<br>BLACK RUNDLE<br>BUCKS COUNTY<br>CARAMEL<br>CHARDONNAY<br>ECHO RIDGE®<br>GRAND MESA<br>GUNNISON™<br>HUDSON BAY®<br>MOJAVE                                                   | CHAMPAGNE, PARCHMENT*         FRENCH GRAY*, GRAY, INTAGLIO,         TAUPE         FRENCH GRAY*, TAUPE         GRAY, NIGHTFALL*         FRENCH GRAY*, TAUPE         CARBON, GRAY, INTAGLIO,         NIGHTFALL*         TAUPE         GRAY, NIGHTFALL*         FRENCH GRAY*, SABLE, TAUPE         FRENCH GRAY*, TAUPE                                                                                                                                                                                                                                                       | CREAM<br>GRAY, MARSH<br>GRAY, MARSH<br>GRAY, MIGHTFALL <sup>®</sup><br>GRAY, MIGHTFALL <sup>®</sup><br>CHARDONNAY, MARSH<br>GRAY, NIGHTFALL <sup>®</sup><br>GRAY, NIGHTFALL <sup>®</sup><br>CHARDONNAY, MARSH, SABLE<br>BLOND, MARSH                                                  |
| CORAL STONE<br>FOSSIL REEF<br>COUNTRY LEDGESTONE<br>ASHFALL<br>ASPEN<br>BLACK RUNDLE<br>BUCKS COUNTY<br>CARAMEL<br>CHARDONNAY<br>ECHO RIDGE®<br>GRAND MESA<br>GUNNISON™<br>HUDSON BAY®                                                             | FRENCH GRAY <sup>™</sup> , GRAY, INTAGLIO,<br>TAUPE<br>FRENCH GRAY <sup>™</sup> , GRAY, INTAGLIO,<br>TAUPE<br>GRAY, NIGHTFALL <sup>™</sup><br>FRENCH GRAY <sup>™</sup> , TAUPE<br>FRENCH GRAY <sup>™</sup> , TAUPE<br>CARBON, GRAY, INTAGLIO,<br>NIGHTFALL <sup>™</sup><br>TAUPE<br>GRAY, NIGHTFALL <sup>™</sup><br>FRENCH GRAY <sup>™</sup> , SABLE, TAUPE                                                                                                                                                                                                                                                                                                                               | CREAM<br>GRAY, MARSH<br>GRAY, MARSH<br>GRAY, MIGHTFALL <sup>™</sup><br>GRAY, MARSH<br>CHARDONNAY, MARSH<br>GRAY, NIGHTFALL <sup>™</sup><br>GRAY, NIGHTFALL <sup>™</sup><br>CHARDONNAY, MARSH, SABLE                                                                                   |
| CORAL STONE<br>FOSSIL REEF<br>COUNTRY LEDGESTONE<br>ASHFALL<br>ASPEN<br>BLACK RUNDLE<br>BUCKS COUNTY<br>CARAMEL<br>CHARDONNAY<br>ECHO RIDGE®<br>GRAND MESA<br>GUNNISON <sup>™</sup><br>HUDSON BAY®<br>MOJAVE<br>SEVILLA <sup>™</sup>               | CHAMPAGNE, PARCHMENT*<br>FRENCH GRAY*, GRAY, INTAGLIO,<br>TAUPE<br>FRENCH GRAY*, GRAY, INTAGLIO,<br>GRAY, NIGHTFALL*<br>FRENCH GRAY*, TAUPE<br>FRENCH GRAY*, TAUPE<br>FRENCH GRAY*, TAUPE<br>GRAY, NIGHTFALL*<br>TAUPE<br>GRAY, NIGHTFALL*<br>FRENCH GRAY*, SABLE, TAUPE<br>FRENCH GRAY*, SABLE, TAUPE<br>FRENCH GRAY*, SABLE, TAUPE<br>FRENCH GRAY*, GRAY, INTAGLIO,<br>TAUPE                                                                                                                                                                                                                                                                                                            | CREAM<br>GRAY, MARSH<br>GRAY, MARSH<br>GRAY, NIGHTFALL"<br>GRAY, MARSH<br>BLOND, MARSH<br>CHARDONNAY, MARSH<br>GRAY, NIGHTFALL"<br>MARSH<br>GRAY, NIGHTFALL"<br>CHARDONNAY, MARSH, SABLE<br>BLOND, MARSH<br>CHARDONNAY, MARSH, SABLE<br>GRAY, MARSH                                   |
| CORAL STONE<br>FOSSIL REEF<br>COUNTRY LEDGESTONE<br>ASHFALL<br>ASPEN<br>BLACK RUNDLE<br>BUCKS COUNTY<br>CARAMEL<br>CHARDONNAY<br>ECHO RIDGE®<br>GRAND MESA<br>GUNNISON"<br>HUDSON BAY®<br>MOJAVE<br>SEVILLA"                                       | CHAMPAGNE, PARCHMENT*<br>FRENCH GRAY*, GRAY, INTAGLIO,<br>TAUPE<br>FRENCH GRAY*, GRAY, INTAGLIO,<br>GRAY, NIGHTFALL*<br>FRENCH GRAY*, GRAY, TAUPE<br>FRENCH GRAY*, TAUPE<br>FRENCH GRAY*, TAUPE<br>CARBON, GRAY, INTAGLIO,<br>NIGHTFALL*<br>TAUPE<br>GRAY, NIGHTFALL*<br>FRENCH GRAY*, SABLE, TAUPE<br>FRENCH GRAY*, SABLE, TAUPE<br>FRENCH GRAY*, SABLE, TAUPE<br>FRENCH GRAY*, SABLE, TAUPE                                                                                                                                                                                                                                                                                             | CREAM<br>GRAY, MARSH<br>GRAY, MARSH<br>GRAY, MARSH<br>GRAY, NIGHTFALL <sup>®</sup><br>GRAY, MARSH<br>CHARDONNAY, MARSH<br>GRAY, NIGHTFALL <sup>®</sup><br>CHARDONNAY, MARSH, SABLE<br>BLOND, MARSH<br>CHARDONNAY, MARSH, SABLE                                                        |
| CORAL STONE<br>FOSSIL REEF<br>COUNTRY LEDGESTONE<br>ASHFALL<br>ASPEN<br>BLACK RUNDLE<br>BUCKS COUNTY<br>CARAMEL<br>CHARDONNAY<br>ECHO RIDGE®<br>GRAND MESA<br>GUNNISON <sup>™</sup><br>HUDSON BAY®<br>MOJAVE<br>SEVILLA <sup>™</sup>               | CHAMPAGNE, PARCHMENT*<br>FRENCH GRAY*, GRAY, INTAGLIO,<br>TAUPE<br>FRENCH GRAY*, TAUPE<br>GRAY, NIGHTFALL*<br>FRENCH GRAY*, TAUPE<br>FRENCH GRAY*, TAUPE<br>CARBON, GRAY, INTAGLIO,<br>NIGHTFALL*<br>TAUPE<br>GRAY, NIGHTFALL*<br>FRENCH GRAY*, SABLE, TAUPE<br>FRENCH GRAY*, NIGHTFALL*,                                                                                                                                                                                                                                                                         | CREAM<br>GRAY, MARSH<br>GRAY, MARSH<br>GRAY, NIGHTFALL"<br>GRAY, MARSH<br>BLOND, MARSH<br>CHARDONNAY, MARSH<br>GRAY, NIGHTFALL"<br>MARSH<br>GRAY, NIGHTFALL"<br>CHARDONNAY, MARSH, SABLE<br>BLOND, MARSH<br>CHARDONNAY, MARSH, SABLE<br>GRAY, MARSH                                   |
| CORAL STONE<br>FOSSIL REEF<br>COUNTRY LEDGESTONE<br>ASHFALL<br>ASPEN<br>BLACK RUNDLE<br>BUCKS COUNTY<br>CARAMEL<br>CHARDONNAY<br>ECHO RIDGE®<br>GRAND MESA<br>GUNNISON™<br>HUDSON BAY®<br>MOJAVE<br>SEVILLA <sup>™</sup><br>SKYLINE<br>UMBER CREEK | CHAMPAGNE, PARCHMENT**         FRENCH GRAY*, GRAY, INTAGLIO,         TAUPE         FRENCH GRAY*, TAUPE         GRAY, NIGHTFALL**         FRENCH GRAY*, GRAY, TAUPE         FRENCH GRAY*, TAUPE         FRENCH GRAY*, TAUPE         FRENCH GRAY*, TAUPE         GRAY, NIGHTFALL*         TAUPE         GRAY, NIGHTFALL*         TAUPE         GRAY, NIGHTFALL*         FRENCH GRAY*, SABLE, TAUPE         FRENCH GRAY*, NIGHTFALL*, SABLE, TAUPE         FRENCH GRAY*, NIGHTFALL*, SABLE, TAUPE         FRENCH GRAY*, NIGHTFALL*, SABLE, TAUPE | CREAM<br>GRAY, MARSH<br>GRAY, MARSH<br>GRAY, MARSH<br>GRAY, NIGHTFALL <sup>®</sup><br>GRAY, MARSH<br>CHARDONNAY, MARSH<br>GRAY, NIGHTFALL <sup>®</sup><br>CHARDONNAY, MARSH, SABLE<br>BLOND, MARSH<br>CHARDONNAY, MARSH, SABLE<br>GRAY, MIGHTFALL <sup>®</sup> , SABLE<br>GRAY, MARSH |