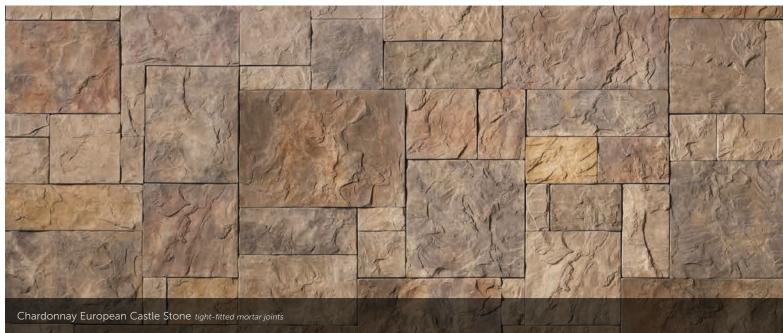

## EUROPEAN CASTLE STONE

| HEIGHT   | LENGTH   | THICKNESS       | CORNER RETURNS |
|----------|----------|-----------------|----------------|
| 2" - 12" | 4" – 16" | 1 3⁄8" – 1 5⁄8" | 4" – 12"       |
|          |          |                 |                |

#### THE SPACES IN BETWEEN.

While our gorgeous Cultured Stone veneers tend to be the center of attention, it's often the grouting styles in between that can really make a difference. Creating the right mortar joint for a project is a matter of choosing not only the perfect color, but also the right width—a choice that naturally affects the total square footage. And while a standard mortar joint is typically 1/2" in width, some stone textures allow for a dry stacked, tight-fitted joint to achieve a clean, tailored appearance.