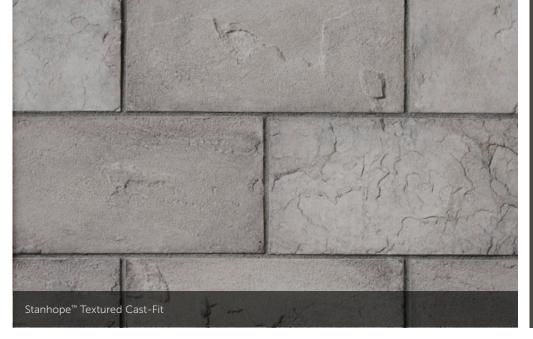

#### TEXTURED CAST-FIT®

|  | SIZE HEIGHT<br>12" x 24" 11%" | LENGTH TH<br>23%" 14 | HICKNESS CORNER RETU<br>/2" 3%", 11%" | RNS |
|--|-------------------------------|----------------------|---------------------------------------|-----|
|--|-------------------------------|----------------------|---------------------------------------|-----|