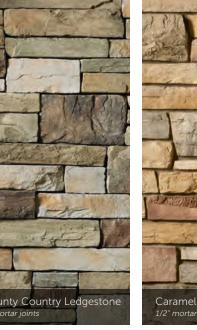

#### COUNTRY LEDGESTONE

tight-fitted mortar joints

----A A Bett Echo Ridge<sup>®</sup> Country Ledgestone tight-fitted mortar joints

Gunnison<sup>™</sup> Country Ledgestone

16 The product colors you see are as accurate as current photography and printing techniques allow. We suggest you look at product samples before you select colors.