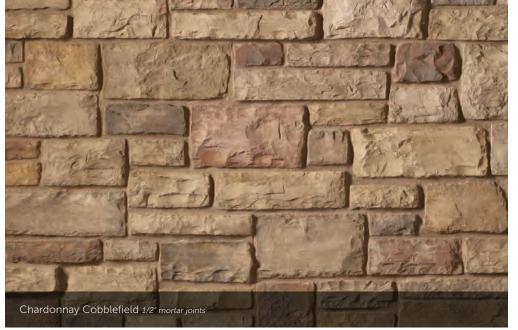

#### COBBLEFIELD®

HEIGHT LENGTH THICKNESS CORNER RETU 2° – 8° 4° – 20° 1° – 2%° 3° – 12°