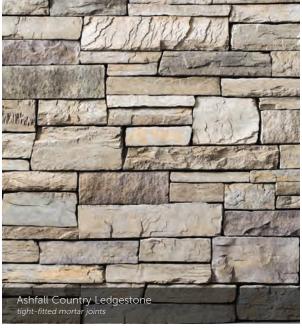

Aspen Country Ledgestone

tight-fitted mortar joints

#### COUNTRY LEDGESTONE

tight-fitted mortar joints

----A A Bett Echo Ridge<sup>®</sup> Country Ledgestone tight-fitted mortar joints

Gunnison<sup>™</sup> Country Ledgestone

16 The product colors you see are as accurate as current photography and printing techniques allow. We suggest you look at product samples before you select colors.