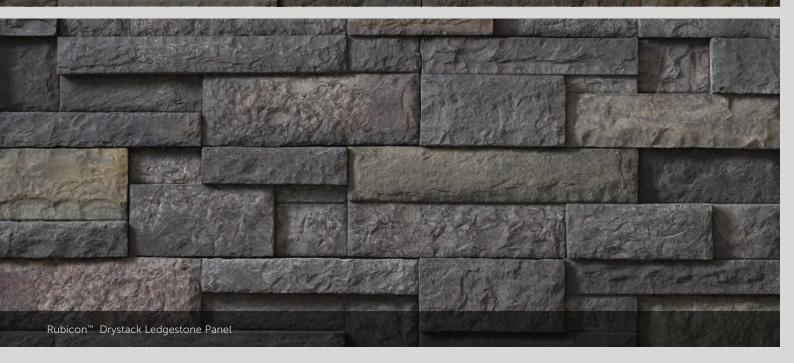

#### DRYSTACK LEDGESTONE PANEL

LENGTH 20", 24" 
 THICKNESS
 CORNER RETURNS

 1" - 2 ½"
 4 ¼", 8 ¼", 12 ¼"