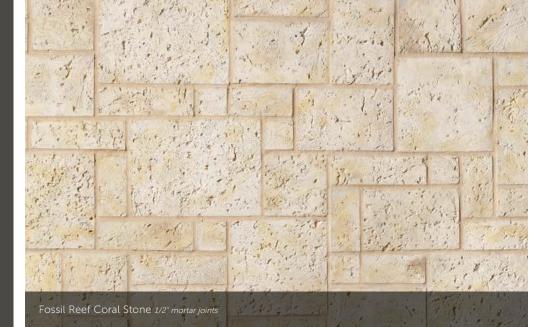

#### CORAL STONE

 HEIGHT
 LENGTH
 THICKNESS
 CORNER RETURNS

 4" - 12"
 4" - 16"
 1" - 1 ¼"
 2 ½" - 8 ½"

Parchment™