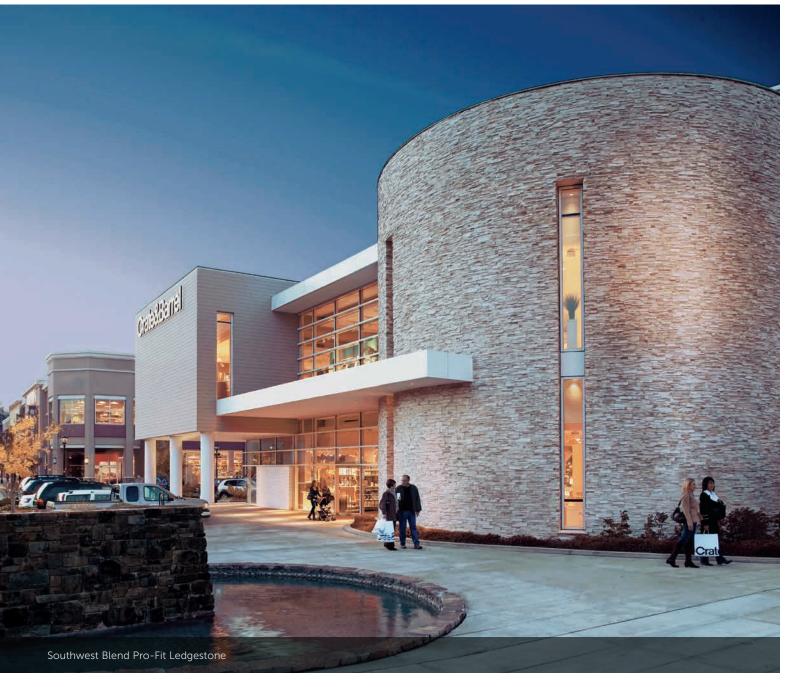

|                                                 | ACCESSORIES                    | HEARTHSTONES        |                     | ACCESSORIES                               | HEARTHSTONES                          |  |
|-------------------------------------------------|--------------------------------|---------------------|---------------------|-------------------------------------------|---------------------------------------|--|
| PRO-FIT <sup>®</sup> LEDGESTONE                 |                                |                     | SOUTHERN LEDGESTONE |                                           |                                       |  |
| GRAY                                            | GRAY, INTAGLIO                 | GRAY                | ASPEN               | FRENCH GRAY™, TAUPE                       | GRAY, MARSH                           |  |
| MOJAVE                                          | FRENCH GRAY™, TAUPE            | BLOND, MARSH        | BUCKS COUNTY        | FRENCH GRAY™, GRAY, TAUPE                 | GRAY, MARSH                           |  |
| PLATINUM                                        | CHAMPAGNE, GRAY,<br>PARCHMENT™ | CREAM, GRAY         | CHARDONNAY          | FRENCH GRAY™, TAUPE                       | CHARDONNAY, MARSH                     |  |
| SHALE                                           | FRENCH GRAY™, GRAY, INTAGLIO,  | GRAY, MARSH         | ECHO RIDGE®         | CARBON, GRAY, INTAGLIO,<br>NIGHTFALL™     | GRAY, NIGHTFALL™                      |  |
|                                                 | TAUPE                          |                     | GRAY                | GRAY, INTAGLIO                            | GRAY                                  |  |
| SOUTHWEST BLEND                                 | CHAMPAGNE, PARCHMENT™          | CREAM, BLOND        | WOLF CREEK®         | FRENCH GRAY™, NIGHTFALL™,<br>SABLE, TAUPE | MARSH, NIGHTFALL <sup>™</sup> , SABLE |  |
| PRO-FIT <sup>®</sup> MODERA LEDGES              | STONE                          |                     | SCULPTED ASHLAR     |                                           |                                       |  |
| CARBON                                          | CARBON                         | GRAY, NIGHTFALL™    | ECHO RIDGE®         | CARBON, GRAY, INTAGLIO,                   | GRAY. NIGHTFALL™                      |  |
| INTAGLIO                                        | INTAGLIO                       | GRAY, MARSH         |                     | NIGHTFALL™                                |                                       |  |
| VELLUM                                          | VELLUM                         | CREAM               | SILVER SHORE        | CHAMPAGNE, VELLUM                         | CREAM                                 |  |
| PRO-FIT <sup>®</sup> TERRAIN <sup>™</sup> LEDGE |                                |                     | GROUSE              | CHAMPAGNE, VELLUM, TAUPE,<br>FRENCH GRAY™ | CREAM, MARSH                          |  |
| ARCADIA                                         | CARBON, GRAY                   | GRAY                | FERROUS             | CARBON, NIGHTFALL™, SABLE                 | NIGHTFALL. SABLE                      |  |
| ARCTIC                                          | CHAMPAGNE                      | CREAM               | STREAM STONE        | ,,                                        |                                       |  |
| ETHOS                                           | INTAGLIO                       | CREAM, MARSH        | SPRING              | GRAY, TAUPE                               | GRAY, MARSH                           |  |
| TREK                                            | NIGHTFALL™                     | NIGHTFALL™          | SUMMER              | CHAMPAGNE, TAUPE                          | BLOND, MARSH                          |  |
| RIVER ROCK                                      |                                |                     |                     | CHAMPAGNE, TAUPE                          | BLOND, MARSH                          |  |
| EARTH BLEND                                     | TAUPE                          | BLOND, MARSH        | TEXTURED CAST-FIT®  |                                           | 60.0V 60.015                          |  |
| LAKE TAHOE                                      | GRAY, TAUPE                    | GRAY                | STANHOPE™           | GRAY, FRENCH GRAY™, SABLE                 | GRAY, SABLE                           |  |
| LAKESHORE                                       | TAUPE                          | BLOND, CREAM, MARSH |                     |                                           |                                       |  |