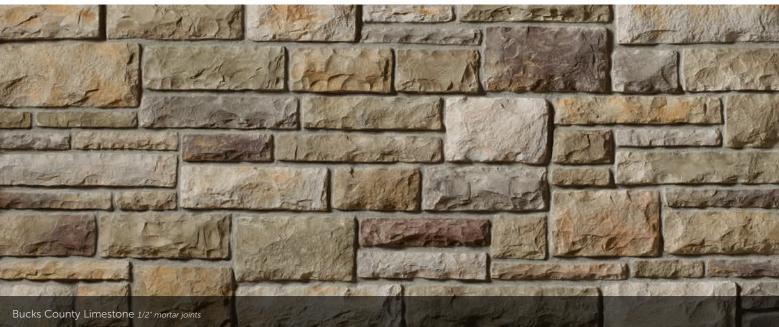

### LIMESTONE

HEIGHT 1 ¼" – 6"

LENGTH 4" – 16 ¾

THI 1 ½ ESS CORN 5%" 4" – 11

CORNER RETURNS 4" – 11"