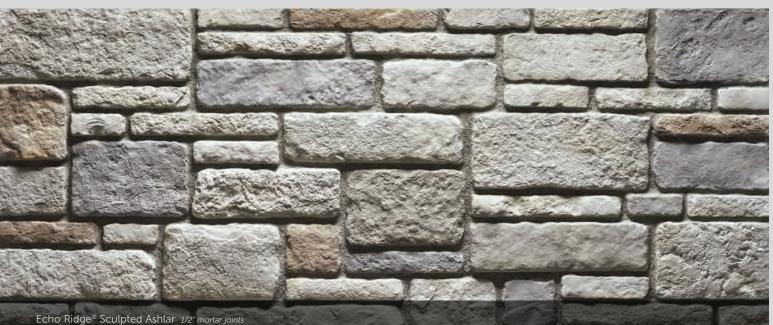

## SCULTURED STONE.

THE NAME THAT BUILT AN INDUSTRY™



### EXCELLENCE FROM TRADITION.

## LEGACY FROM INNOVATION.

has shaped us, but the future is ours to define.



#### SCULPTED ASHLAR

HEIGHT LENGTH THICKNESS CORNER RETURNS 2 ¼\* – 7 ¾\* 5 ½\* – 20 ½\* 1\* – 2\* 4\*, 7\*, 10\*

















#### PRO-FIT<sup>®</sup> MODERA<sup>™</sup> LEDGESTONE

HEIGHT LE

THICK 0" 3/4", 1 <sup>1</sup> CORNER RETURNS 4", 8", 12"







PRO-FIT® LEDGESTONE

















#### PRO-FIT<sup>®</sup> ALPINE LEDGESTONE

HEIGHT LENGTH THICKNESS CORNER RETURNS 4\* 8°, 12°, 20\* 3⁄4\* – 2 4⁄4\* 4°, 8°, 12\*















#### HEWN STONE<sup>™</sup>

| PLEASE | NOTE:       |             |               |                |
|--------|-------------|-------------|---------------|----------------|
| EACH S | IZE IS SOLD | SEPARATELY. | MULTIPLE SIZE | S ARE SHOWN.   |
| SIZE   | HEIGHT      | LENGTH      | THICKNESS     | CORNER RETURNS |
| 308    |             |             | 1 1/2"        | 3", 7"         |
| 314    |             |             | 1 1/2"        |                |
| 514    |