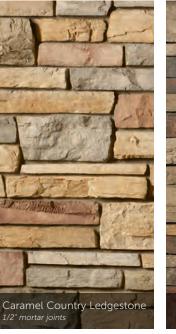

#### COUNTRY LEDGESTONE

tight-fitted mortar joints

----A A Bett Echo Ridge<sup>®</sup> Country Ledgestone tight-fitted mortar joints

Gunnison<sup>™</sup> Country Ledgestone

16 The product colors you see are as accurate as current photography and printing techniques allow. We suggest you look at product samples before you select colors.