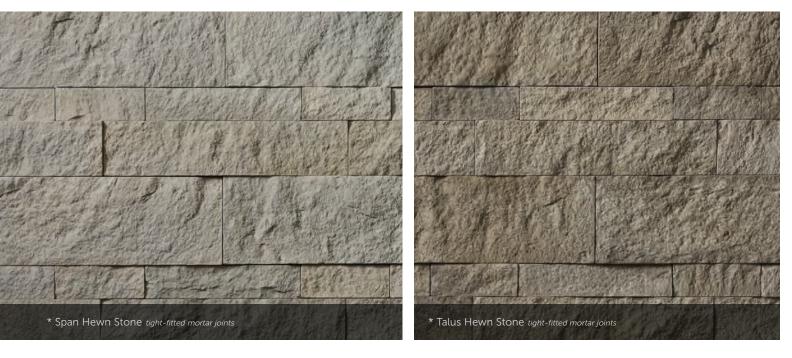

#### HEWN STONE<sup>™</sup>

| PLEASE | NOTE:       |             |               |                |
|--------|-------------|-------------|---------------|----------------|
| EACH S | IZE IS SOLD | SEPARATELY. | MULTIPLE SIZE | S ARE SHOWN.   |
| SIZE   | HEIGHT      | LENGTH      | THICKNESS     | CORNER RETURNS |
| 308    |             |             | 1 1/2"        | 3", 7"         |
| 314    |             |             | 1 1/2"        |                |
| 514    |             |             | 1 1/2"        | 3", 10"        |
| 522    |             |             | 1 1/2"        | 3", 10"        |
| 822    |             |             | 1 1/2"        | 3", 10"        |