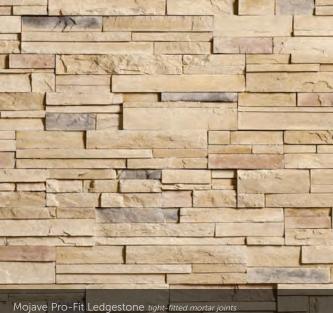

## SCULTURED STONE.

THE NAME THAT BUILT AN INDUSTRY™



### EXCELLENCE FROM TRADITION.

## LEGACY FROM INNOVATION.

has shaped us, but the future is ours to define.



#### SCULPTED ASHLAR

HEIGHT LENGTH THICKNESS CORNER RETURNS 2 ¼\* – 7 ¾\* 5 ½\* – 20 ½\* 1\* – 2\* 4\*, 7\*, 10\*

















#### PRO-FIT<sup>®</sup> MODERA<sup>™</sup> LEDGESTONE

HEIGHT LE

THICK 0" 3/4", 1 <sup>1</sup> CORNER RETURNS 4", 8", 12"







PRO-FIT® LEDGESTONE

















#### PRO-FIT<sup>®</sup> ALPINE LEDGESTONE

HEIGHT LENGTH THICKNESS CORNER RETURNS 4\* 8°, 12°, 20\* 3⁄4\* – 2 4⁄4\* 4°, 8°, 12\*















#### HEWN STONE<sup>™</sup>

| PLEASE | NOTE:       |             |               |                |
|--------|-------------|-------------|---------------|----------------|
| EACH S | IZE IS SOLD | SEPARATELY. | MULTIPLE SIZE | S ARE SHOWN.   |
| SIZE   | HEIGHT      | LENGTH      | THICKNESS     | CORNER RETURNS |
| 308    |             |             | 1 1/2"        | 3", 7"         |
| 314    |             |             | 1 1/2"        |                |
| 514    |             |             | 1 1/2"        | 3", 10"        |
| 522    |             |             | 1 1/2"        | 3", 10"        |
| 822    |             |             | 1 1/2"