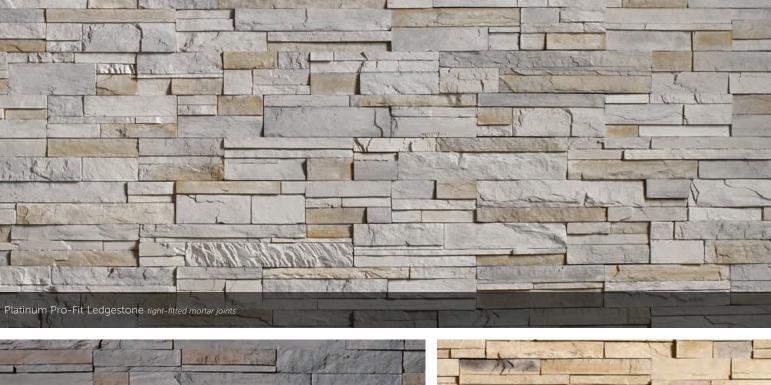

#### PRO-FIT<sup>®</sup> MODERA<sup>™</sup> LEDGESTONE

HEIGHT LE

THICK 0" 3/4", 1 <sup>1</sup> CORNER RETURNS 4", 8", 12"

PRO-FIT® LEDGESTONE