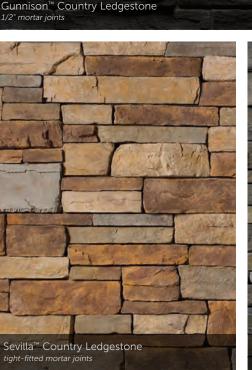

#### COUNTRY LEDGESTONE

tight-fitted mortar joints

----A A Bett Echo Ridge<sup>®</sup> Country Ledgestone tight-fitted mortar joints

Gunnison<sup>™</sup> Country Ledgestone

16 The product colors you see are as accurate as current photography and printing techniques allow. We suggest you look at product samples before you select colors.