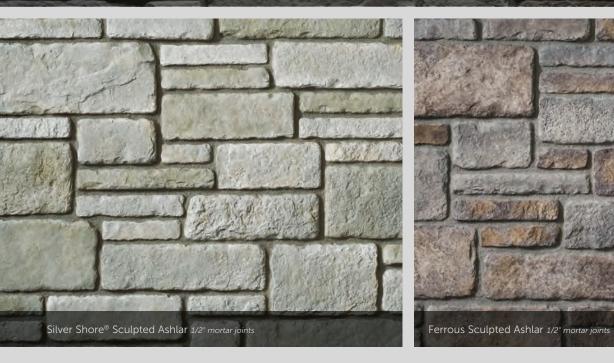

#### SCULPTED ASHLAR

HEIGHT LENGTH THICKNESS CORNER RETURNS 2 ¼\* – 7 ¾\* 5 ½\* – 20 ½\* 1\* – 2\* 4\*, 7\*, 10\*