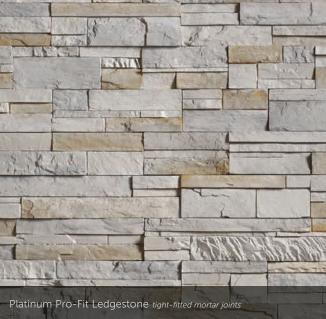

#### PRO-FIT<sup>®</sup> ALPINE LEDGESTONE

HEIGHT LENGTH THICKNESS CORNER RETURNS 4\* 8°, 12°, 20\* 3⁄4\* – 2 4⁄4\* 4°, 8°, 12\*