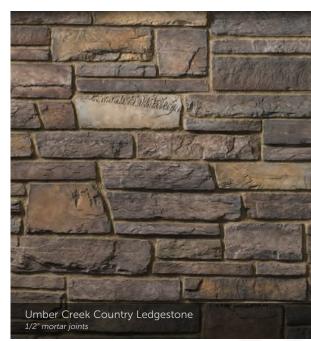

#### COUNTRY LEDGESTONE

tight-fitted mortar joints

----A A Bett Echo Ridge<sup>®</sup> Country Ledgestone tight-fitted mortar joints

Gunnison<sup>™</sup> Country Ledgestone

16 The product colors you see are as accurate as current photography and printing techniques allow. We suggest you look at product samples before you select colors.