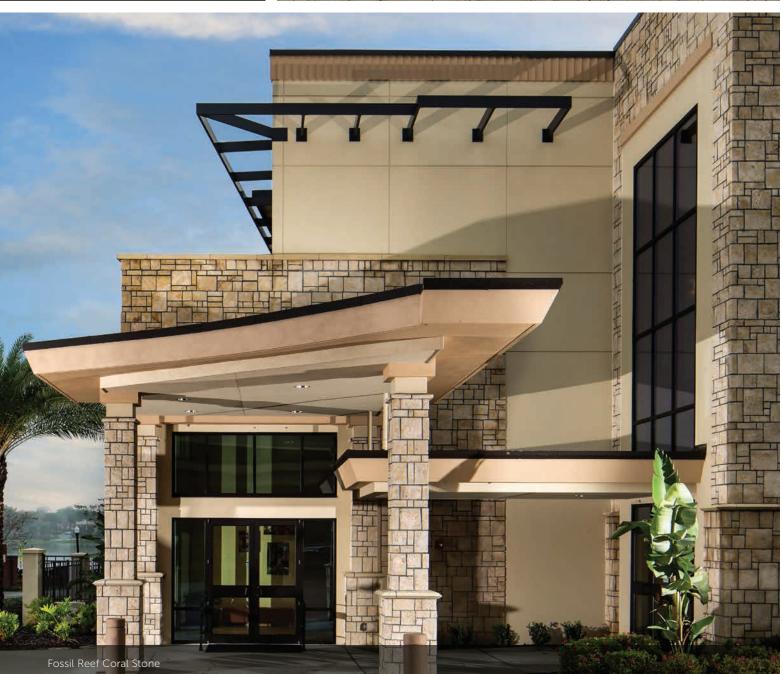

#### CORAL STONE

 HEIGHT
 LENGTH
 THICKNESS
 CORNER RETURNS

 4" - 12"
 4" - 16"
 1" - 1 ¼"
 2 ½" - 8 ½"

Parchment™