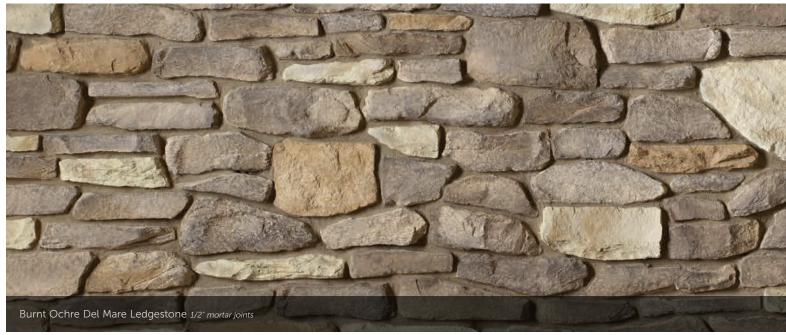

#### DEL MARE LEDGESTONE<sup>®</sup>

HEIGHT LENGTH THICKNESS CORNER RETURNS 1\* - 9 ¼\* 4 ½\* - 16\* ¼\* - 1 ¾\* 4\* - 12\*