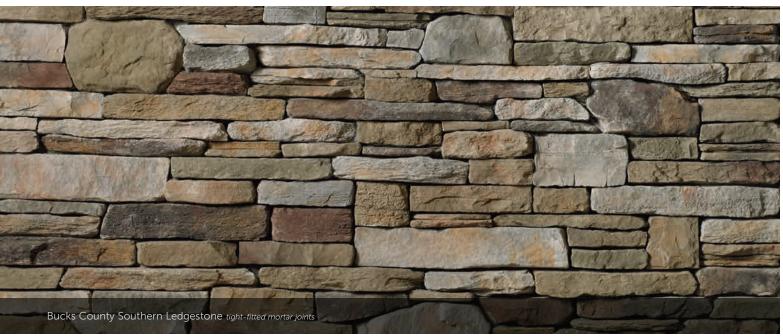

XTURED CAST-FIT®

|  | SIZE HEIGHT<br>12" x 24" 11%" | LENGTH TH<br>23%" 14 | HICKNESS CORNER RETU<br>/2" 3%", 11%" | RNS |
|--|-------------------------------|----------------------|---------------------------------------|-----|
|--|-------------------------------|----------------------|---------------------------------------|-----|







Aspen Country Ledgestone

tight-fitted mortar joints



#### COUNTRY LEDGESTONE

tight-fitted mortar joints









----A A Bett Echo Ridge<sup>®</sup> Country Ledgestone tight-fitted mortar joints



Gunnison<sup>™</sup> Country Ledgestone









16 The product colors you see are as accurate as current photography and printing techniques allow. We suggest you look at product samples before you select colors.















#### SOUTHERN LEDGESTONE

















## A FIRST IMPRESSION SET IN STONE.

Remember how you felt the first time you walked into your dream home? That excitement and pride never goes away when you enhance the exterior of your home with our Cultured Stone veneers. Whether pulling into your driveway or catching a parting glimpse in the rearview mirror, the character and charm of a Cultured Stone exterior makes a bold and lasting impression. Realtors call it "curb appeal." You'll call it utter perfection.

#### DRESSED FIELDSTONE

HEIGHT LENGTH THICKNESS CORNER RETURN: 2 ½" – 14" 4" – 22" 1 ¼" – 2 %" 4" – 12"





Bucks County Dressed Fieldstone 1/2" mortar joints





 Evila<sup>™</sup> Dressed Fieldstone 1/2<sup>°</sup> mortar joints





## BLEND TO MIX, MATCH AND MESMERIZE.

The menu of color choices in our Cou