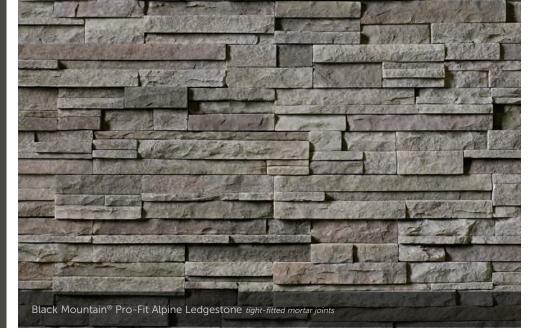

#### PRO-FIT<sup>®</sup> ALPINE LEDGESTONE

HEIGHT LENGTH THICKNESS CORNER RETURNS 4\* 8°, 12°, 20\* 3⁄4\* – 2 4⁄4\* 4°, 8°, 12\*