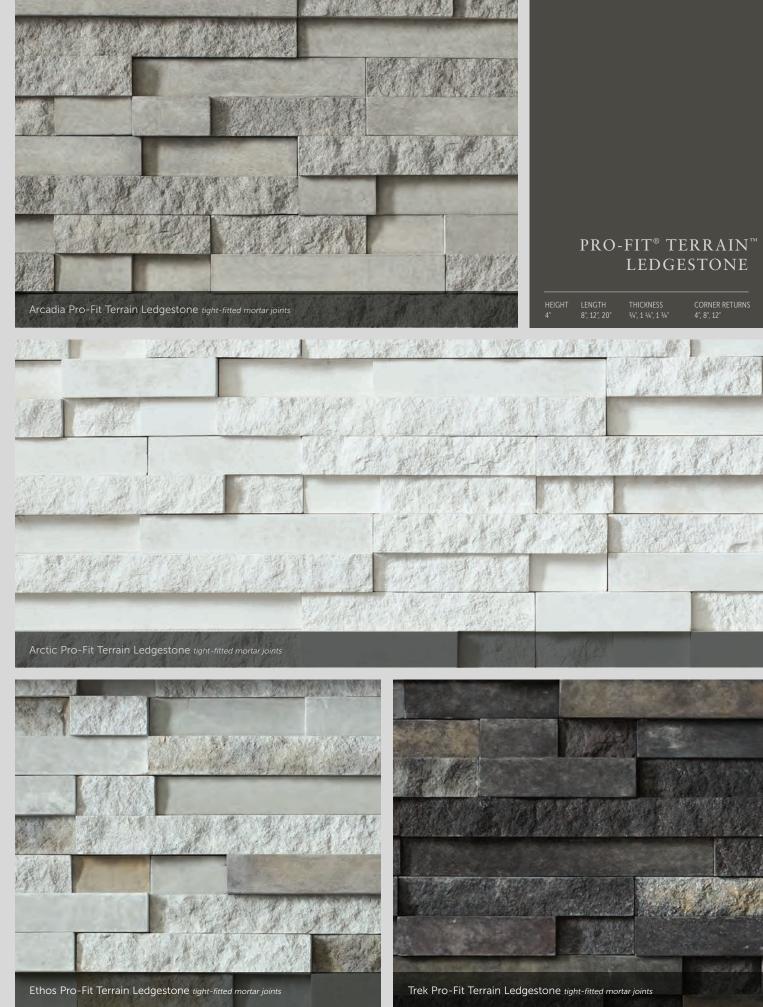

#### PRO-FIT<sup>®</sup> MODERA<sup>™</sup> LEDGESTONE

HEIGHT LE

THICK 0" 3/4", 1 <sup>1</sup> CORNER RETURNS 4", 8", 12"

PRO-FIT® LEDGESTONE