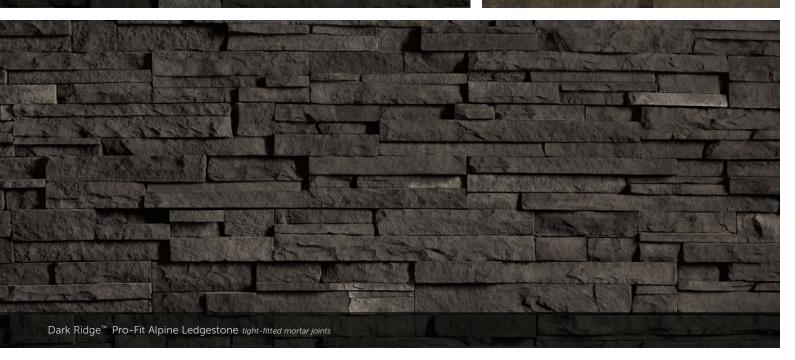

#### PRO-FIT<sup>®</sup> ALPINE LEDGESTONE

HEIGHT LENGTH THICKNESS CORNER RETURNS 4\* 8°, 12°, 20\* 3⁄4\* – 2 4⁄4\* 4°, 8°, 12\*