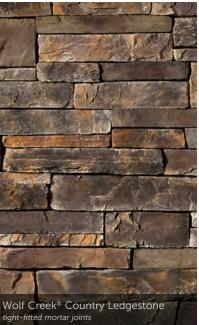

#### COUNTRY LEDGESTONE

tight-fitted mortar joints

----A A Bett Echo Ridge<sup>®</sup> Country Ledgestone tight-fitted mortar joints

Gunnison<sup>™</sup> Country Ledgestone

16 The product colors you see are as accurate as current photography and printing techniques allow. We suggest you look at product samples before you select colors.