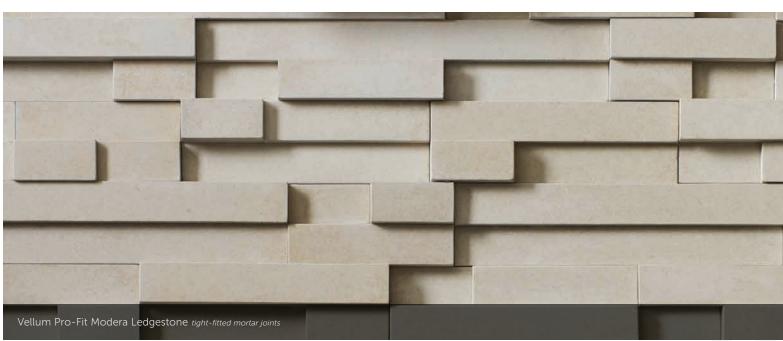

#### PRO-FIT<sup>®</sup> MODERA<sup>™</sup> LEDGESTONE

HEIGHT LE

THICK 0" 3/4", 1 <sup>1</sup> CORNER RETURNS 4", 8", 12"

PRO-FIT® LEDGESTONE

Vellum Pro-Fit Modera

Carbon Pro-Fit Modera

1.82