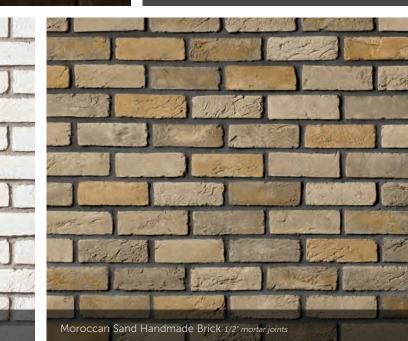

#### CULTURED BRICK® VENEER

 HEIGHT
 LENGTH
 THICKNESS
 CORNER RETURNS

 Used Brick
 2%<sup>2</sup> - 2%<sup>2</sup>
 7%<sup>2</sup> - 8%<sup>4</sup>
 3%<sup>4</sup>
 4°, 8°

 Handmade Brick
 2%<sup>2</sup>
 8%<sub>16</sub><sup>6</sup>
 34°
 3%<sub>6</sub><sup>6</sup>, 8%<sup>4</sup>