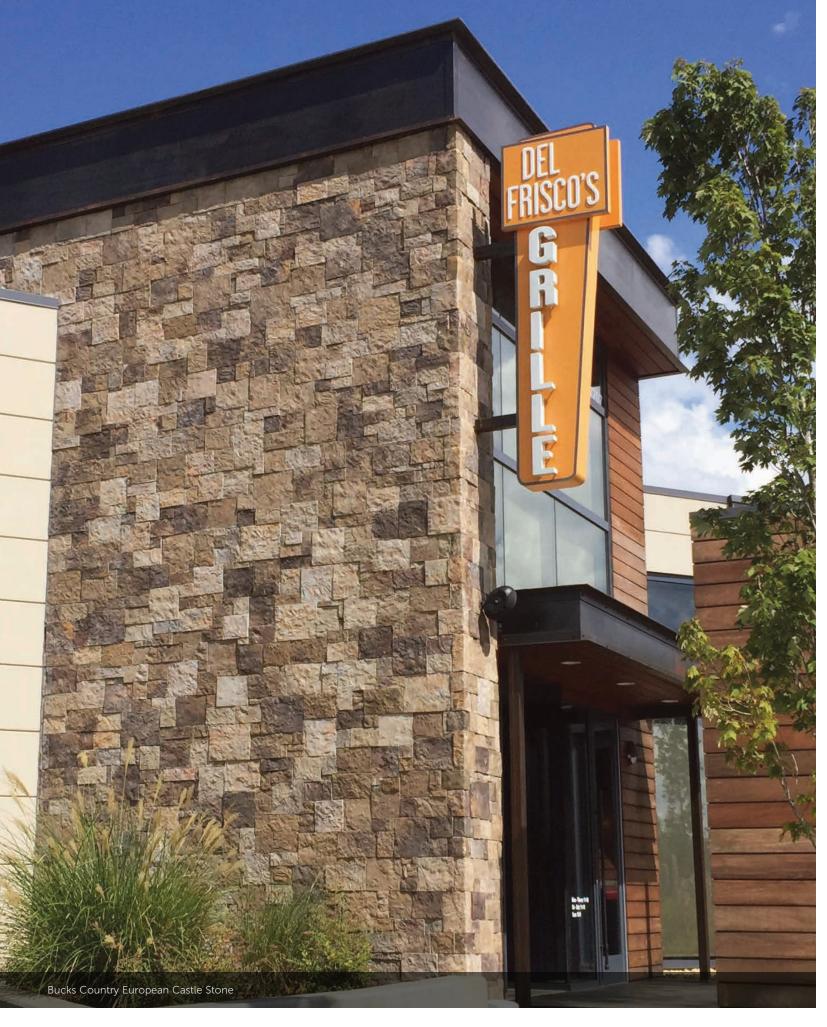

## EUROPEAN CASTLE STONE

| HEIGHT   | LENGTH   | THICKNESS       | CORNER RETURNS |
|----------|----------|-----------------|----------------|
| 2" - 12" | 4" – 16" | 1 3⁄8" – 1 5⁄8" | 4" – 12"       |
|          |          |                 |                |