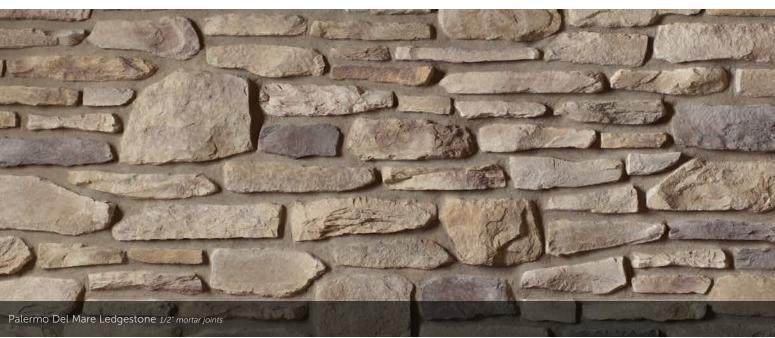

#### DEL MARE LEDGESTONE<sup>®</sup>

HEIGHT LENGTH THICKNESS CORNER RETURNS 1\* - 9 ¼\* 4 ½\* - 16\* ¼\* - 1 ¾\* 4\* - 12\*