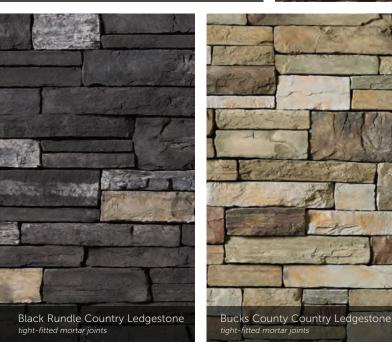

#### COUNTRY LEDGESTONE

tight-fitted mortar joints

----A A Bett Echo Ridge<sup>®</sup> Country Ledgestone tight-fitted mortar joints

Gunnison<sup>™</sup> Country Ledgestone

16 The product colors you see are as accurate as current photography and printing techniques allow. We suggest you look at product samples before you select colors.