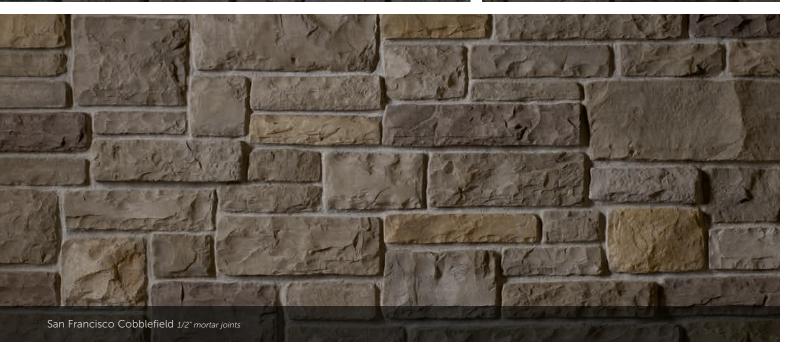

#### COBBLEFIELD®

HEIGHT LENGTH THICKNESS CORNER RETU 2° – 8° 4° – 20° 1° – 2%° 3° – 12°