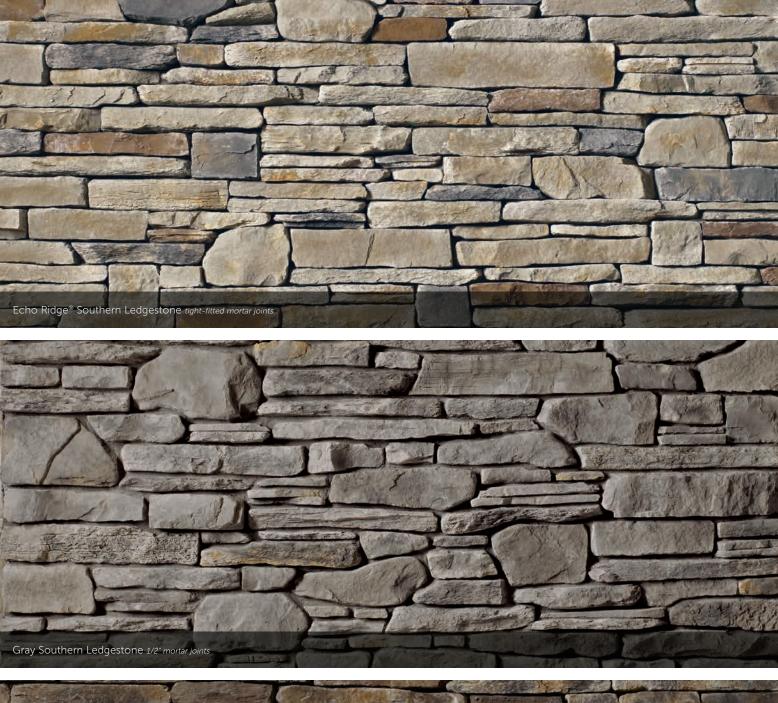

CAST-FIT®

|  | SIZE HEIGHT<br>12" x 24" 11%" | LENGTH TH<br>23%" 14 | HICKNESS CORNER RETU<br>/2" 3%", 11%" | RNS |
|--|-------------------------------|----------------------|---------------------------------------|-----|
|--|-------------------------------|----------------------|---------------------------------------|-----|







Aspen Country Ledgestone

tight-fitted mortar joints



#### COUNTRY LEDGESTONE

tight-fitted mortar joints









----A A Bett Echo Ridge<sup>®</sup> Country Ledgestone tight-fitted mortar joints



Gunnison<sup>™</sup> Country Ledgestone









16 The product colors you see are as accurate as current photography and printing techniques allow. We suggest you look at product samples before you select colors.















#### SOUTHERN LEDGESTONE

















## A FIRST IMPRESSION SET IN STONE.

Remember how you felt the first time you walked into your dream home? That excitement and pride never goes away when you enhance the exterior of your home with our Cultured Stone veneers. Whether pulling into your driveway or catching a parting glimpse in the rearview mirror, the character and charm of a Cultured Stone exterior makes a bold and lasting impression. Realtors call it "curb appeal." You'll call it utter perfection.

#### DRESSED FIELDSTONE

HEIGHT LENGTH THICKNESS CORNER RETURN: 2 ½" – 14" 4" – 22" 1 ¼" – 2 %" 4" – 12"





Bucks County Dressed Fieldstone 1/2" mortar joints





 Evila<sup>™</sup> Dressed Fieldstone 1/2<sup>°</sup> mortar joints





## BLEND TO MIX, MATCH AND MESMERIZE.

The menu of color choices in our Country L