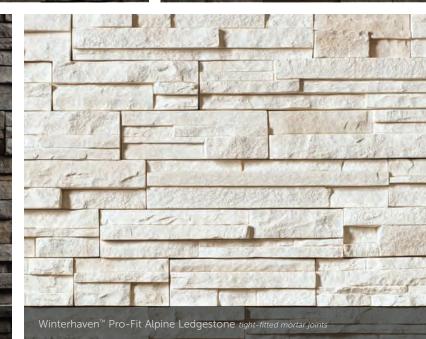

#### PRO-FIT<sup>®</sup> ALPINE LEDGESTONE

HEIGHT LENGTH THICKNESS CORNER RETURNS 4\* 8°, 12°, 20\* 3⁄4\* – 2 4⁄4\* 4°, 8°, 12\*

#### THE SPACES IN BETWEEN.

While our gorgeous Cultured Stone veneers tend to be the center of attention, it's often the grouting styles in between that can really make a difference. Creating the right mortar joint for a project is a matter of choosing not only the perfect color, but also the right width—a choice that naturally affects the total square footage. And while a standard mortar joint is typically 1/2" in width, some stone textures allow for a dry stacked, tight-fitted joint to achieve a clean, tailored appearance.