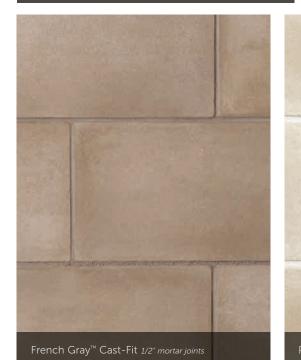

### HEWN STONE<sup>™</sup>

| PLEASE | NOTE:       |             |               |                |
|--------|-------------|-------------|---------------|----------------|
| EACH S | IZE IS SOLD | SEPARATELY. | MULTIPLE SIZE | S ARE SHOWN.   |
| SIZE   | HEIGHT      | LENGTH      | THICKNESS     | CORNER RETURNS |
| 308    |             |             | 1 1/2"        | 3", 7"         |
| 314    |             |             | 1 1/2"        |                |
| 514    |             |             | 1 1/2"        | 3", 10"        |
| 522    |             |             | 1 1/2"        | 3", 10"        |
| 822    |             |             | 1 1/2"        | 3", 10"        |











#### CORAL STONE

 HEIGHT
 LENGTH
 THICKNESS
 CORNER RETURNS

 4" - 12"
 4" - 16"
 1" - 1 ¼"
 2 ½" - 8 ½"









Parchment™

#### TEXTURED CAST-FIT®

|  | SIZE HEIGHT<br>12" x 24" 11%" | LENGTH TH<br>23%" 14 | HICKNESS CORNER RETU<br>/2" 3%", 11%" | RNS |
|--|-------------------------------|----------------------|---------------------------------------|-----|
|--|-------------------------------|----------------------|---------------------------------------|-----|







Aspen Country Ledgestone

tight-fitted mortar joints



#### COUNTRY LEDGESTONE

tight-fitted mortar joints









----A A Bett Echo Ridge<sup>®</sup> Country Ledgestone tight-fitted mortar joints



Gunnison<sup>™</sup> Country Ledgestone









16 The product colors you see are as accurate as current photography and printing techniques allow. We suggest you look at product samples before you select colors.















####