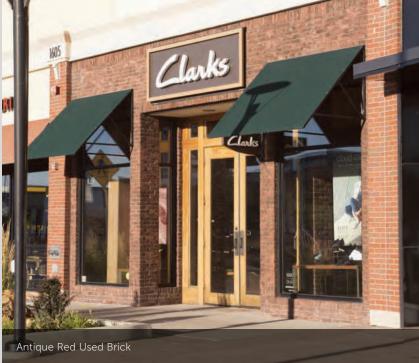

#### CULTURED BRICK® VENEER

 HEIGHT
 LENGTH
 THICKNESS
 CORNER RETURNS

 Used Brick
 2%<sup>2</sup> - 2%<sup>2</sup>
 7%<sup>2</sup> - 8%<sup>4</sup>
 3%<sup>4</sup>
 4°, 8°

 Handmade Brick
 2%<sup>2</sup>
 8%<sub>16</sub><sup>6</sup>
 34°
 3%<sub>6</sub><sup>6</sup>, 8%<sup>4</sup>