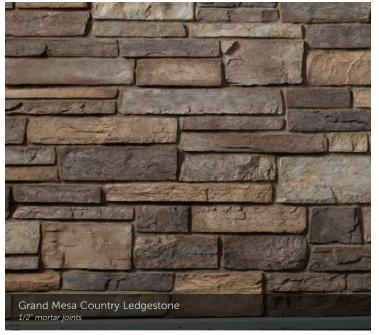

#### COUNTRY LEDGESTONE

tight-fitted mortar joints

----A A Bett Echo Ridge<sup>®</sup> Country Ledgestone tight-fitted mortar joints

Gunnison<sup>™</sup> Country Ledgestone

16 The product colors you see are as accurate as current photography and printing techniques allow. We suggest you look at product samples before you select colors.