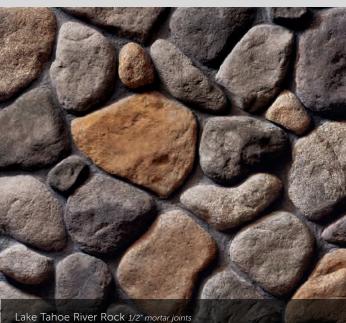

### RIVER ROCK

| HEIGHT | LENGTH | THICKNE |
|--------|--------|---------|
|        |        |         |
|        |        |         |