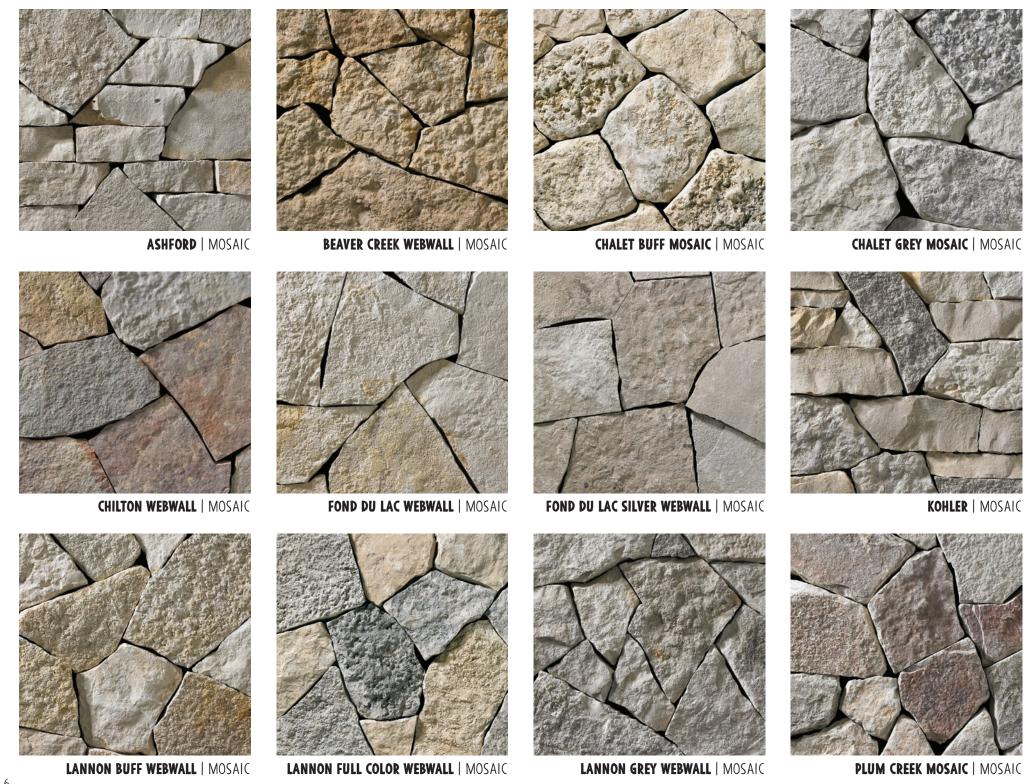

TUMBLED SANDHILL | LEDGE

TUMBLED SILVERLEDGE | LEDGE

WINNEBAGO | LEDGE

STOCKBRIDGE | MOSAIC

TUMBLED VICTORIA | MOSAIC

VICTORIA | MOSAIC

NOTE: ALL STONE SWATCHES IN THIS CATALOG ARE SHOWN WITH NO JOINT DUE TO SIZE LIMITATION WITH THE PANELS. PLEASE CONSULT WITH YOUR ARCHITECT AND DESIGNER FOR BEST GROUT FOR EACH BLEND.