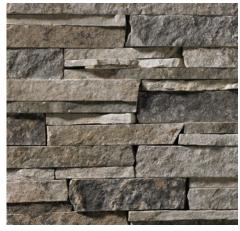

HALQUIST S T O N E

PRODUCT SELECTION GUIDE NATURAL STONE VENEER. A SMART CHOICE.

CHILTON BROWN | LEDGE

**BROOKFIELD GREY** | LEDGE

BEAVER CREEK LEDGE | LEDGE

CHILTON RED | LEDGE

FOREST | LEDGE

MAPLE RIDGE | LEDGE