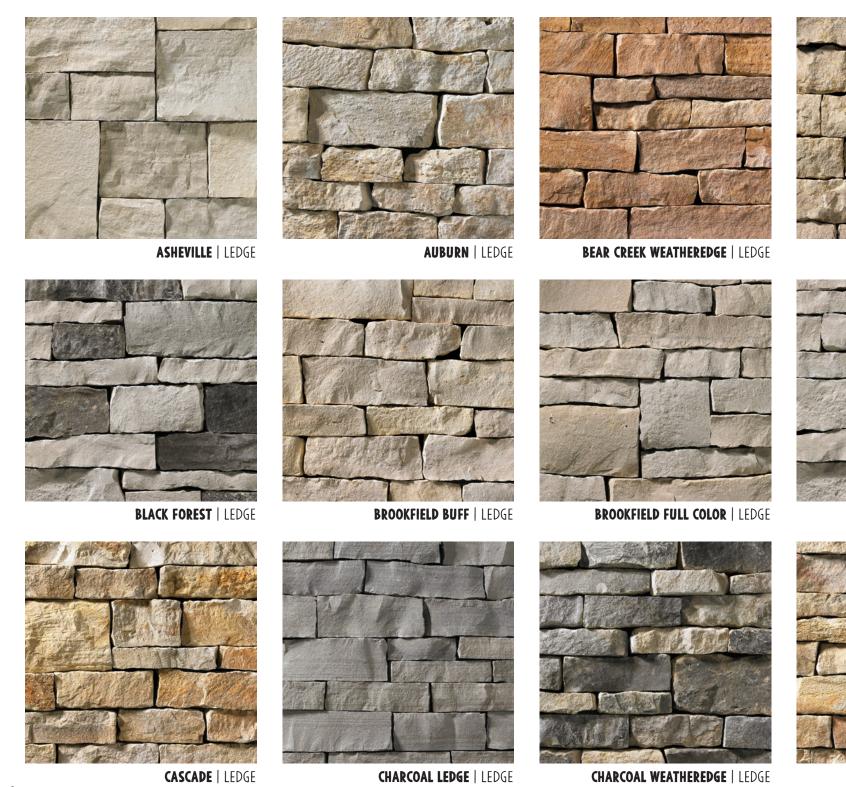

HALQUIST S T O N E

PRODUCT SELECTION GUIDE NATURAL STONE VENEER. A SMART CHOICE.

CHILTON BROWN | LEDGE

**BROOKFIELD GREY** | LEDGE

BEAVER CREEK LEDGE | LEDGE

CHILTON RED | LEDGE

FOREST | LEDGE

MAPLE RIDGE | LEDGE

MAYVILLE | LEDGE

OLD GRIZ | LEDGE

SILVERLEDGE | LEDGE

TAMARACK | LEDGE

TUMBLED BROOKFIELD | LEDGE

TUMBLED CHILTON COBBLEFIELD | LEDGE

TUMBLED CHILTON IVORY | LEDGE

TUMBLED CHILTON LEDGE | LEDGE