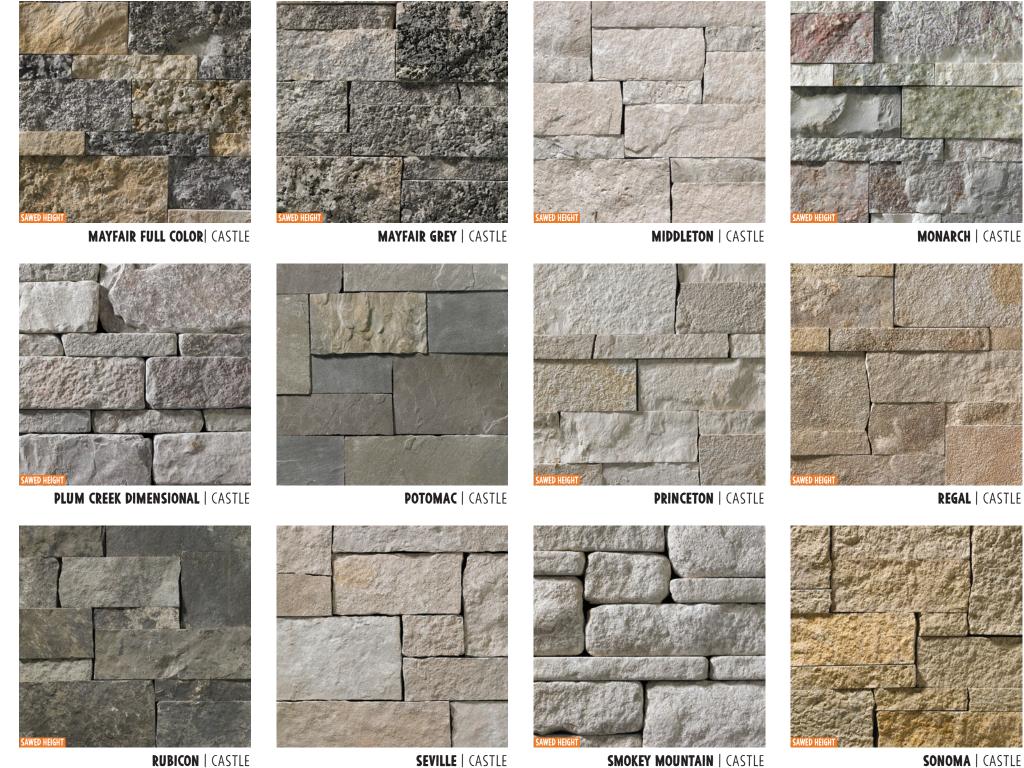

MESQUITE | BLEND

**ROCHESTER** | BLEND

RUSTIC STRIP | BLEND

STERLING GREY | BLEND

TREVINO | BLEND

WILSEY BAY | BLEND

BILTMORE | CASTLE

CHATEAU | CASTLE

CHILTON HONED | CASTLE

**COLONIAL** | CASTLE

CONCORD | CASTLE

COPENHAGEN | CASTLE

**DIMENSIONAL CHALET BUFF | CASTLE** 

DIMENSIONAL CHALET GREY | CASTLE

FOND DU LAC SILVER HONED | CASTLE

HAMILTON BUFF | CASTLE

HAMILTON GREY | CASTLE

JERICHO | CASTLE

KODIAK CASTLE | CASTLE

**IDEAL** | CASTLE

**IDEAL BUFF** | CASTLE

LANDMARK | CASTLE

LANNON BUFF HANDCUT | CASTLE

LONG ISLAND | CASTLE

MAYFAIR BUFF | CASTLE

SUSSEX GREY | CASTLE

TUMBLED BILTMORE | CASTLE

TUMBLED COPENHAGEN | CASTLE

TUMBLED GREY CHATEAU | CASTLE

TUMBLED MIDDLETON | CASTLE

TUMBLED SONOMA | CASTLE

TUMBLED VANDERBILT | CASTLE

VANDERBILT | CASTLE

**WAUKESHA BROWN | CASTLE** 

**WAUKESHA BUFF | CASTLE** 