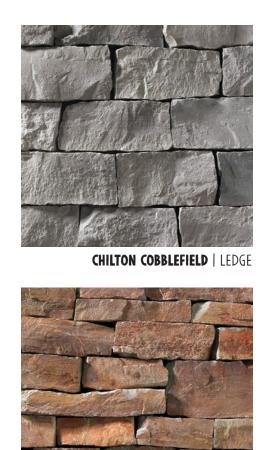

HALQUIST S T O N E

PRODUCT SELECTION GUIDE NATURAL STONE VENEER. A SMART CHOICE.

CHILTON BROWN | LEDGE

**BROOKFIELD GREY** | LEDGE

BEAVER CREEK LEDGE | LEDGE

CHILTON RED | LEDGE

FOREST | LEDGE

MAPLE RIDGE | LEDGE

MAYVILLE | LEDGE

OLD GRIZ | LEDGE

SILVERLEDGE | LEDGE

TAMARACK | LEDGE

TUMBLED BROOKFIELD | LEDGE

TUMBLED CHILTON COBBLEFIELD | LEDGE

TUMBLED CHILTON IVORY | LEDGE

TUMBLED CHILTON LEDGE | LEDGE