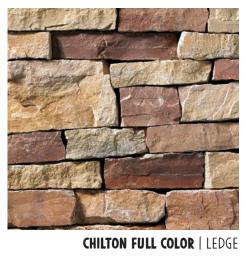

HALQUIST S T O N E

PRODUCT SELECTION GUIDE NATURAL STONE VENEER. A SMART CHOICE.

CHILTON BROWN | LEDGE

**BROOKFIELD GREY** | LEDGE

BEAVER CREEK LEDGE | LEDGE

CHILTON RED | LEDGE

FOREST | LEDGE

MAPLE RIDGE | LEDGE

MAYVILLE | LEDGE

OLD GRIZ | LEDGE

SILVERLEDGE | LEDGE

TAMARACK | LEDGE

TUMBLED BROOKFIELD | LEDGE

TUMBLED CHILTON COBBLEFIELD | LEDGE

TUMBLED CHILTON IVORY | LEDGE

TUMBLED CHILTON LEDGE | LEDGE